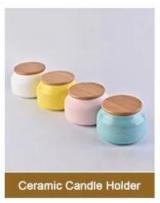

## **Product Description**

Product Size Ton dia: 88mm

Rottom dia: 88mm Height: 100mm Weight: 337g Capacity: 421ml

Custom design are welcome

Material 10oz 420ml Black Ceramic Candle Jar For Wedding Party

Samples Existing clear glass samples for free

### **Main Products**

### MAIN PRODUCTS

Shenzhen Sunny Glassware Co., Ltd.