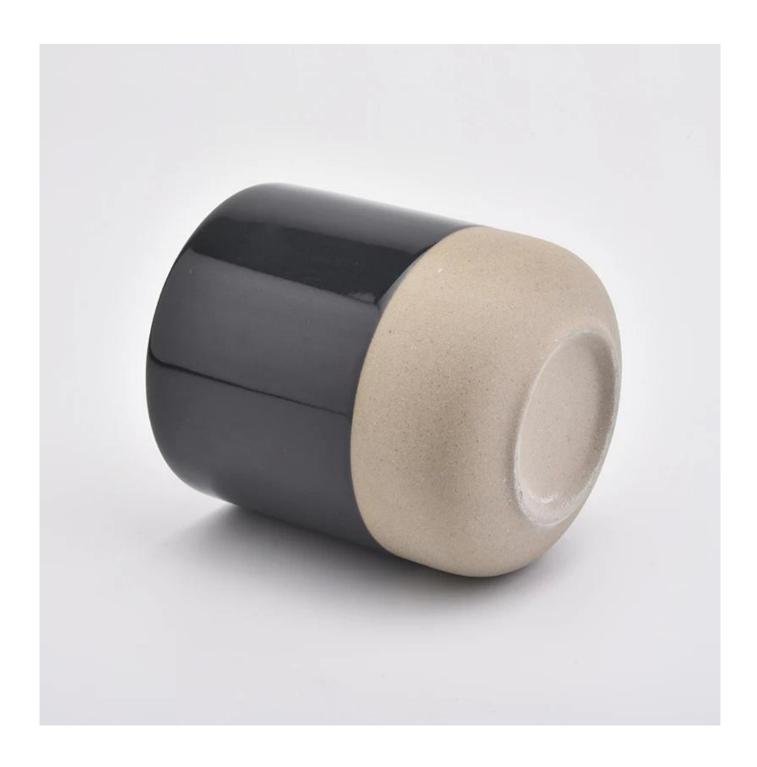

## **Product Description**

Product Size Ton dia: 88mm

Rottom dia: 88mm Height: 100mm Weight: 337g Capacity: 421ml

Custom design are welcome

Material 10oz 420ml Black Ceramic Candle Jar For Wedding Party

Samples Existing clear glass samples for free