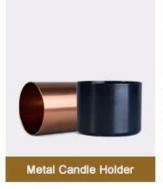

## **Product Description**

Product Size Ton dia: 88mm

Rottom dia: 88mm Height: 100mm Weight: 337g Capacity: 421ml

Custom design are welcome

Material 10oz 420ml Black Ceramic Candle Jar For Wedding Party

Samples Existing clear glass samples for free