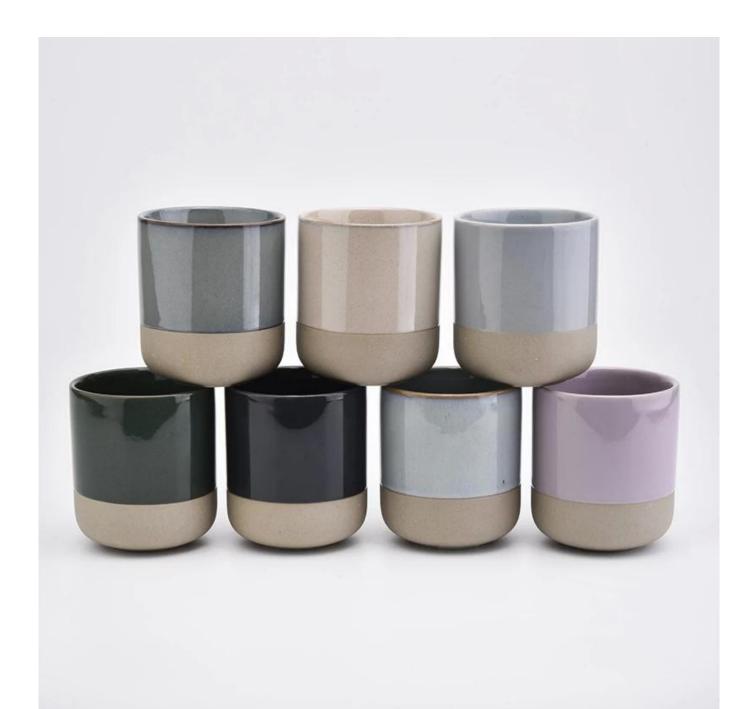

## **Product Description**

Product Size Ton dia: 88mm

Rottom dia: 88mm Height: 100mm Weight: 337g Capacity: 421ml

Custom design are welcome

Material 10oz 420ml Black Ceramic Candle Jar For Wedding Party

Samples Existing clear glass samples for free