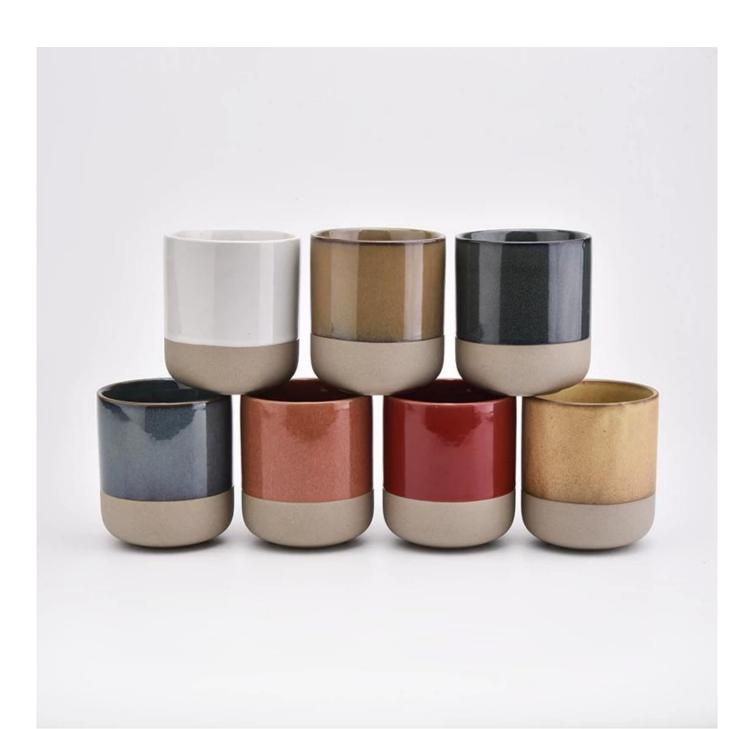

## **Product Description**

Product Size Ton dia: 88mm

Rottom dia: 88mm Height: 100mm Weight: 337g Capacity: 421ml

Custom design are welcome

Material 10oz 420ml Black Ceramic Candle Jar For Wedding Party

Samples Existing clear glass samples for free