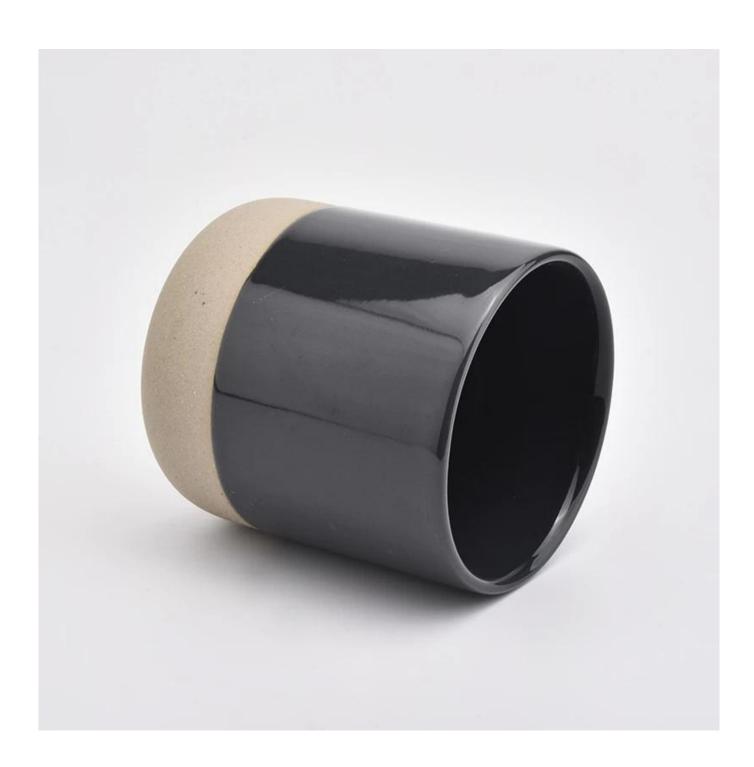

## **Product Description**

Product Size Ton dia: 88mm

Rottom dia: 88mm Height: 100mm Weight: 337g Capacity: 421ml

Custom design are welcome

Material 10oz 420ml Black Ceramic Candle Jar For Wedding Party

Samples Existing clear glass samples for free