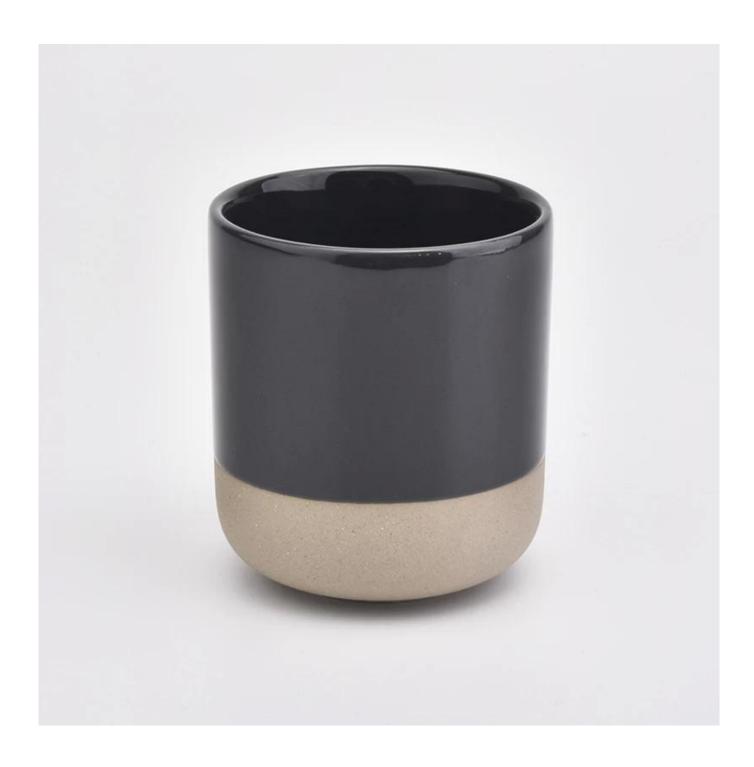

## **Product Description**

Product Size Ton dia: 88mm

Rottom dia: 88mm Height: 100mm Weight: 337g Capacity: 421ml

Custom design are welcome

Material 10oz 420ml Black Ceramic Candle Jar For Wedding Party

Samples Existing clear glass samples for free