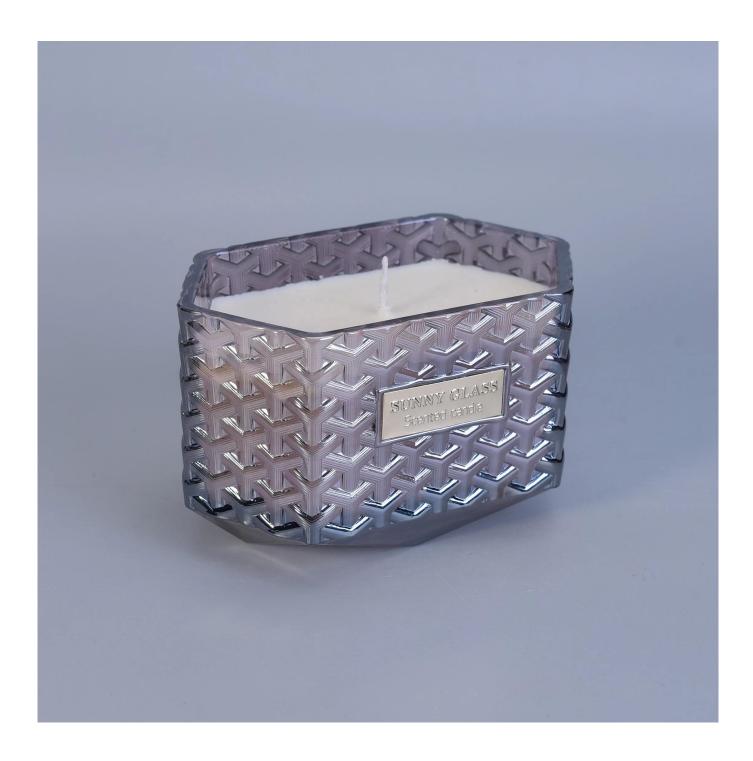

10oz 20oz Sunny Hexagon woven glass candle jars with wood lids

## **Product Description**