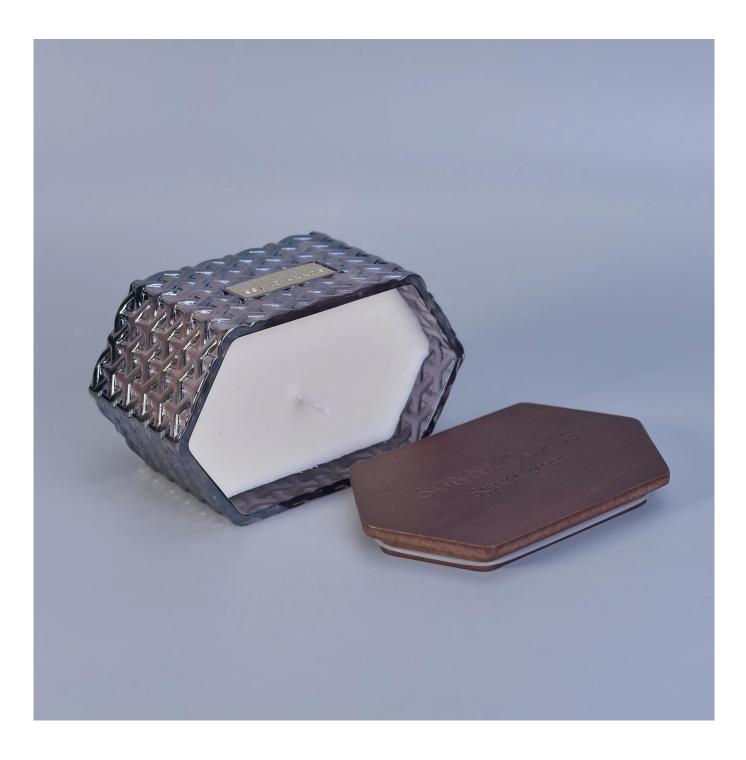

10oz 20oz Sunny Hexagon woven glass candle jars with wood lids

## **Product Description**