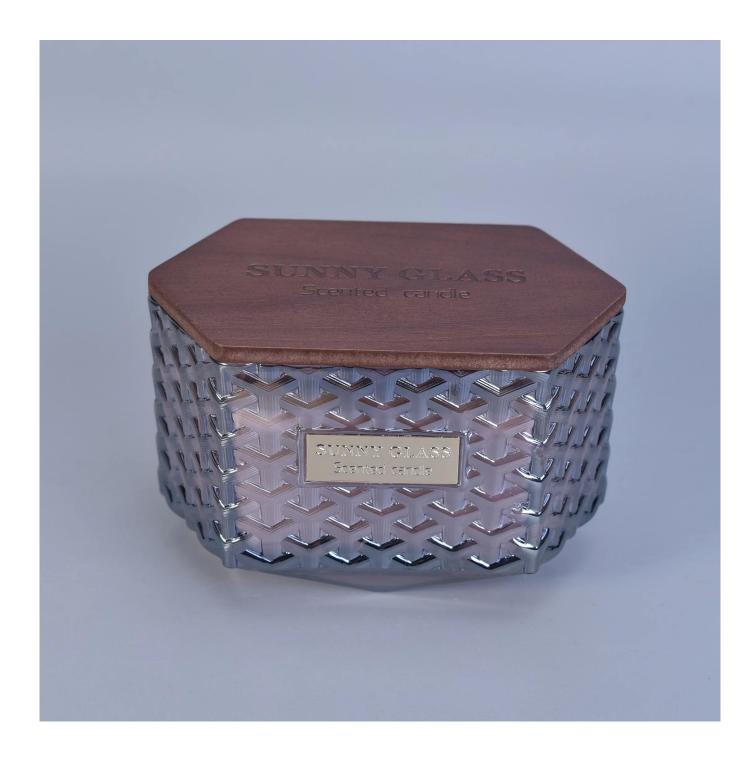

10oz 20oz Sunny Hexagon woven glass candle jars with wood lids

## **Product Description**