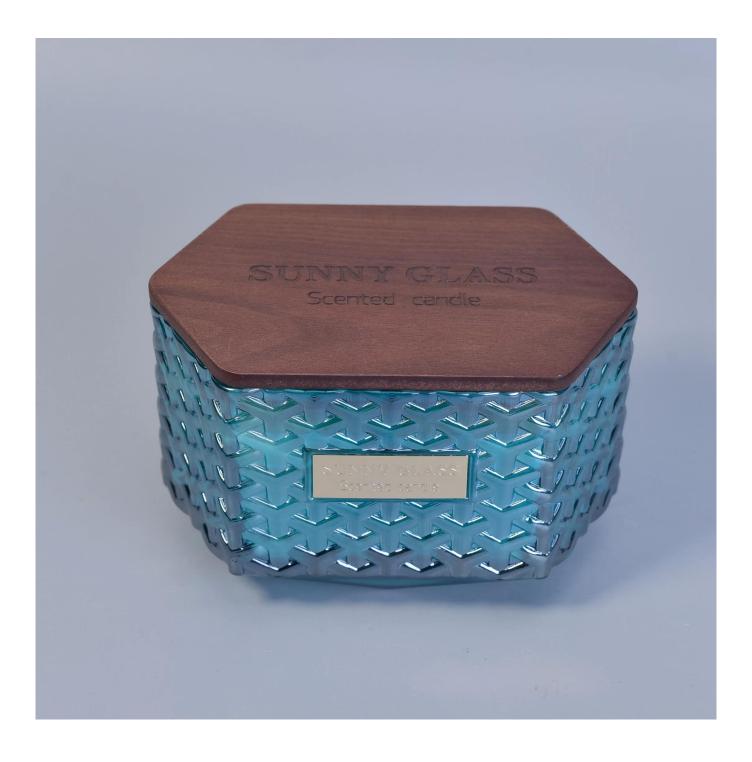

|  |
| Material                     | Wholesale Luxury Gold Glass Candle Jar With Lids                                            |  |
| Samples                      | Existing clear glass samples for free<br>Sent collected by courier                          |  |
| Samples time                 | 5-7 days after confirming.                                                                  |  |
| Packing                      | ormal Packing, 48pcs per carton                                                             |  |
| Delivery time                | ithin 35 days after the sample and order confirmed                                          |  |
| Payment terms<br>Certificate | 30% pay by TT ,balance paid after showing the BL copy<br>Annealing(for candle holders) test |  |







Different luxury surface decoration is our strength as well! Such as electroplating,laser engraving,spraying,decal printing,mercury finished ,iridescent and etc.

## **OUR CRAFTS**



## Sample Room



## **Company Information**

We are thinker, doer and maker.

Sunny Glassware was established by Frank and Alice since 1992s, which is the supplier of

80% fragrance brands & home decoration in the United States. Sunny keep engaged in various of candle holder, bathroom accessories, perfume&diffuser bottles, borosilicate glass and related accessories.

Award-winning team of designers has won the trust of many upscale brands like NEST Fragrance, who is unmatched in China. The annual quantity, launched speed on new products and designs can be compared with Zara.

With a strictly control sy