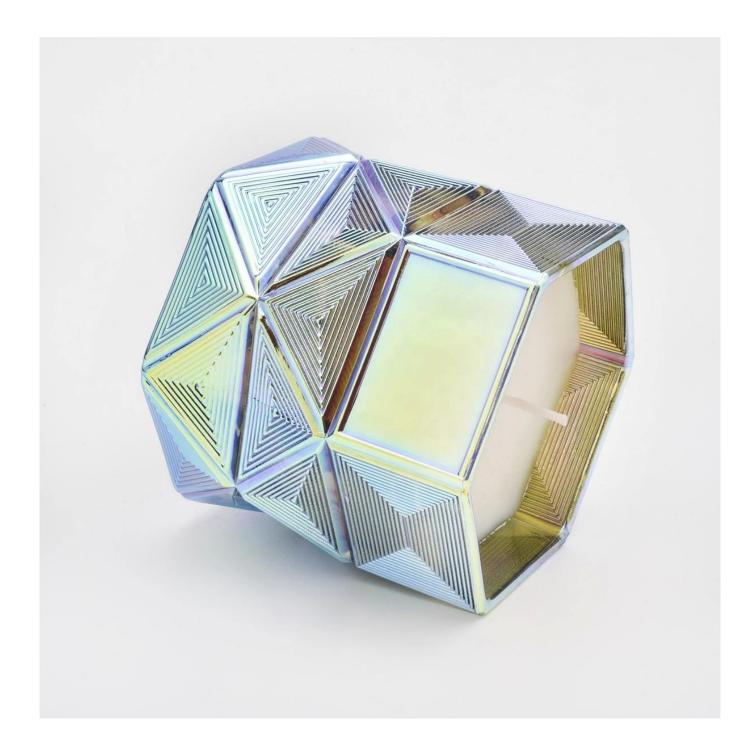

10oz 16oz 18oz Home decoration Hexagon glass candle holder containers

## **Product Description**