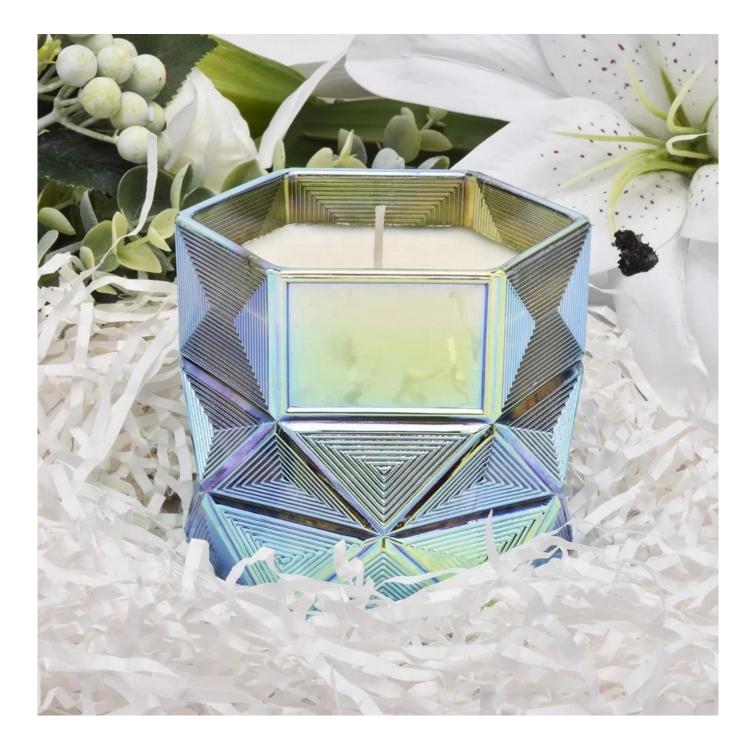

10oz 16oz 18oz Home decoration Hexagon glass candle holder containers

## **Product Description**