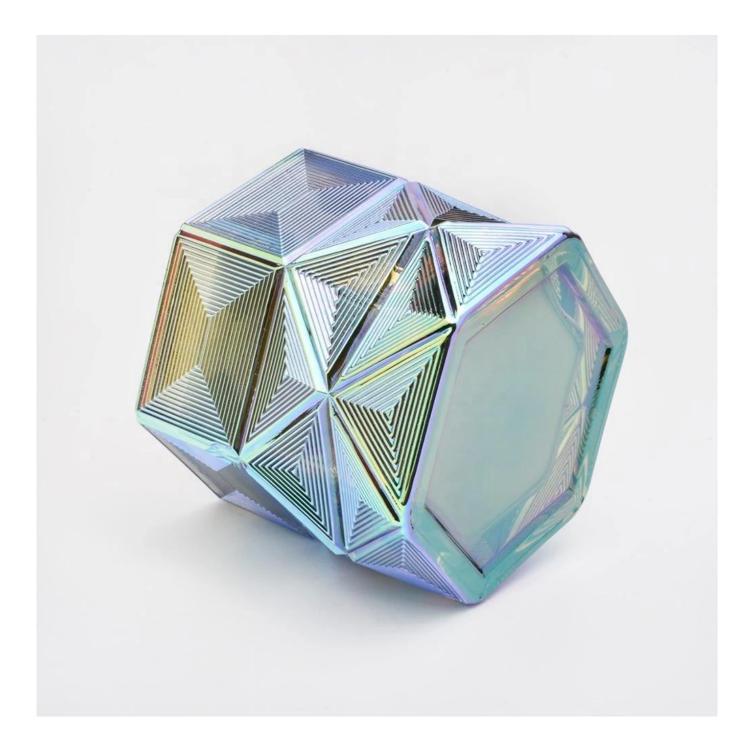

10oz 16oz 18oz Home decoration Hexagon glass candle holder containers

## **Product Description**