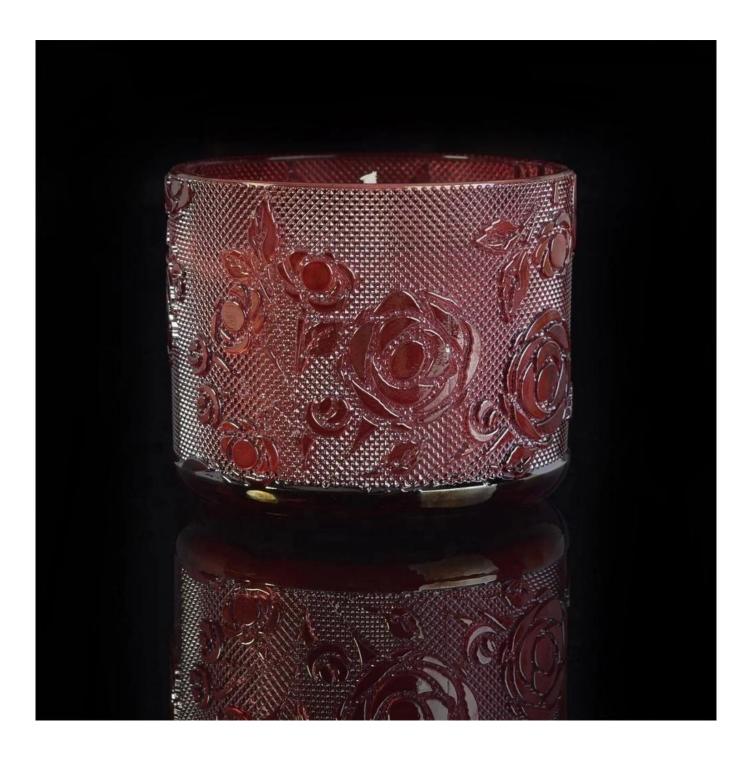

10oz 14oz 18oz Customized luxurious color round candle glass holder for wedding

**Product Description** 