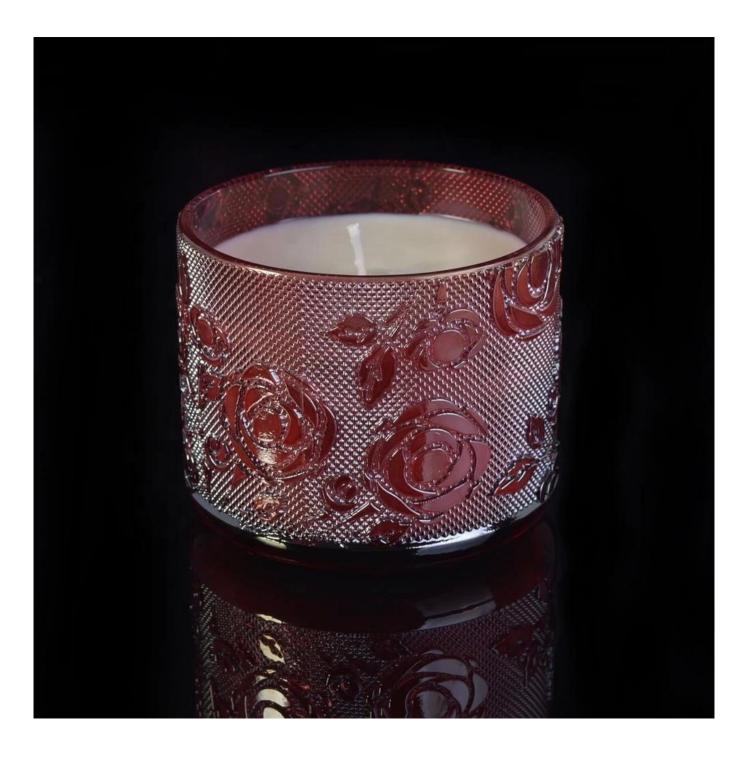

10oz 14oz 18oz Customized luxurious color round candle glass holder for wedding

**Product Description** 