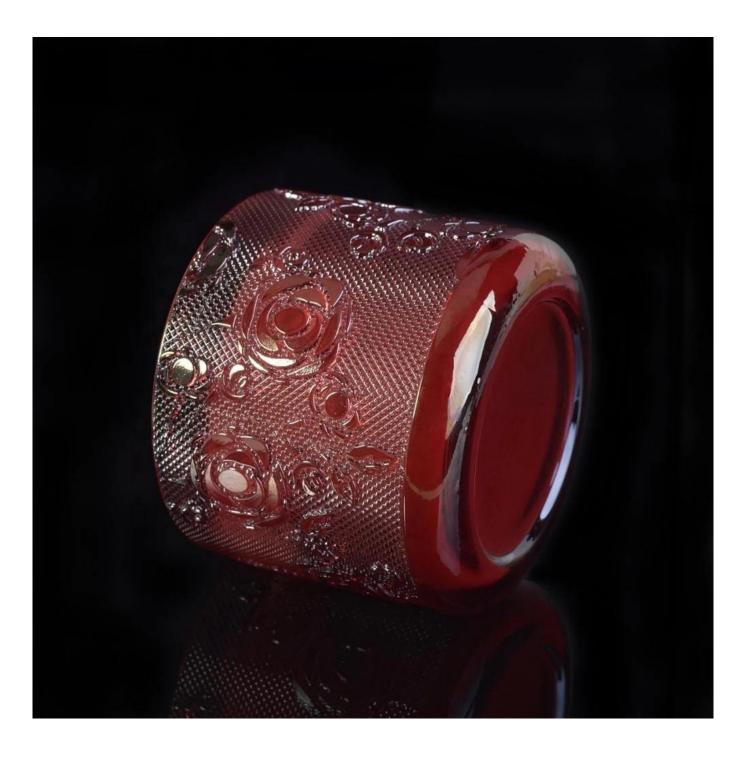

10oz 14oz 18oz Customized luxurious color round candle glass holder for wedding

**Product Description** 