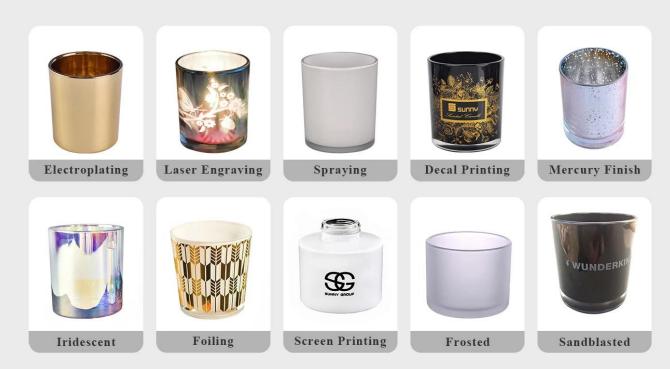

Different luxury surface decoration is our strength as well! Such as electroplating,laser engraving,spraying,decal printing,mercury finished ,iridescent and etc.

## **OUR CRAFTS**

## 1) Can you do printing on the glass?

Yes, we can. We could offer various printing ways: screen printing, hot stamping, decal attachment, frosting, sandblasting, etc.