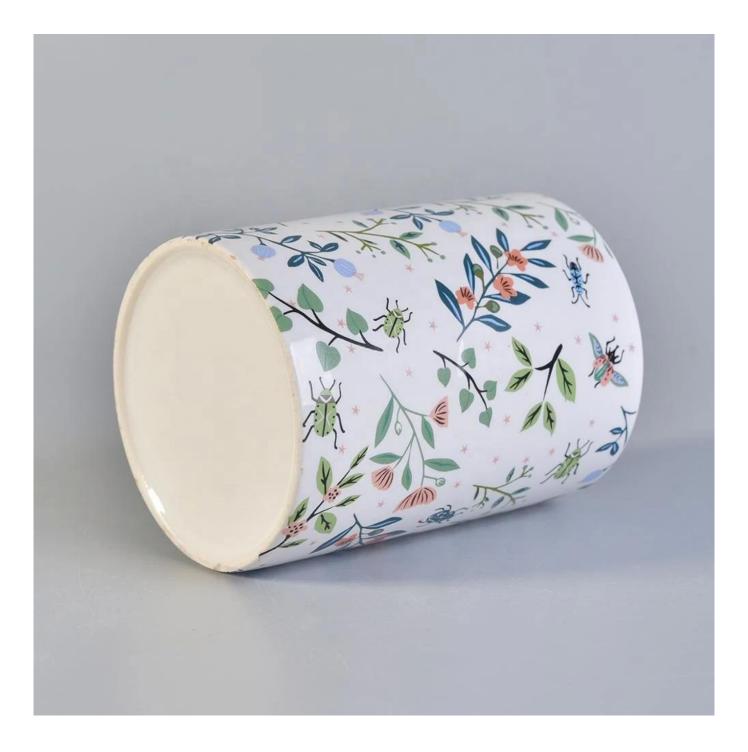

10oz 14oz 16oz Sunny luxury empty candle holders ceramic for home decor

## **Product Description**

Product Size

4oz,6oz,8oz,10oz,12oz,14oz and other dimension are availible

**Custom design are welcome** Wholesale Luxury Gold Glass Candle Jar With Lids