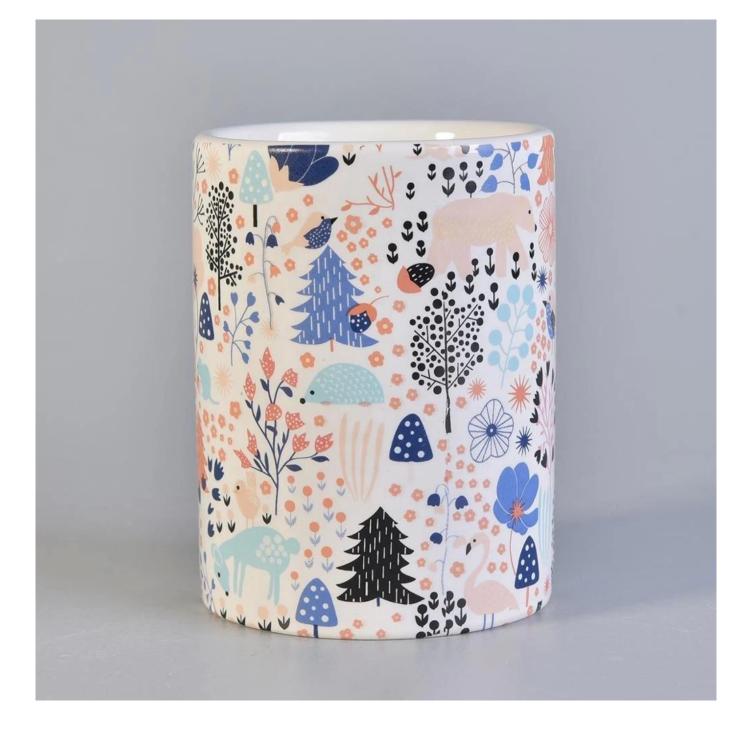

10oz 14oz 16oz Sunny luxury empty candle holders ceramic for home decor

## **Product Description**

Product Size

4oz,6oz,8oz,10oz,12oz,14oz and other dimension are availible

**Custom design are welcome** Wholesale Luxury Gold Glass Candle Jar With Lids