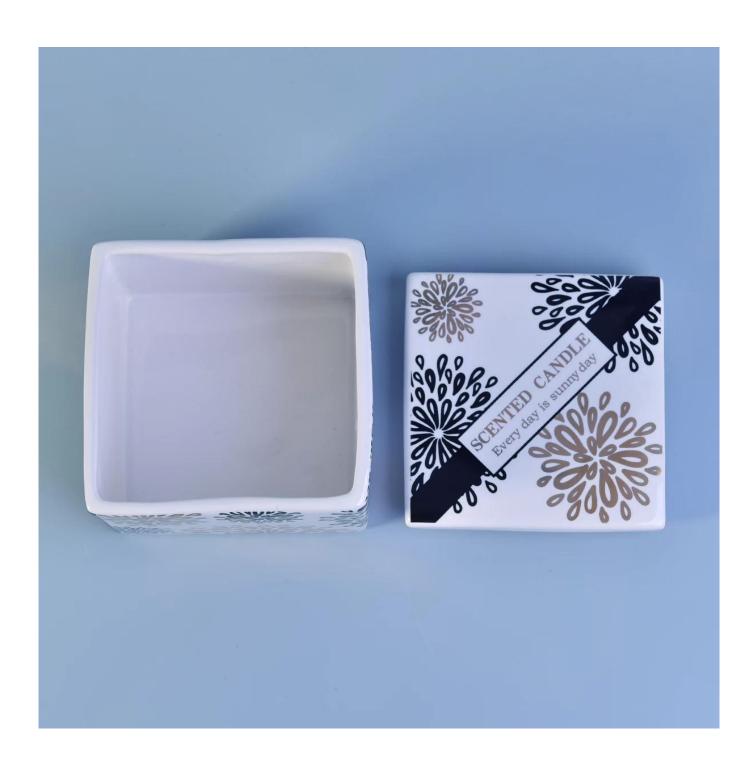

# 10oz 12oz luxury square tealight ceramic candle holder with lid

**Product Description** 