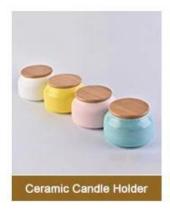

# 10oz 12oz luxury square tealight ceramic candle holder with lid

**Product Description** 