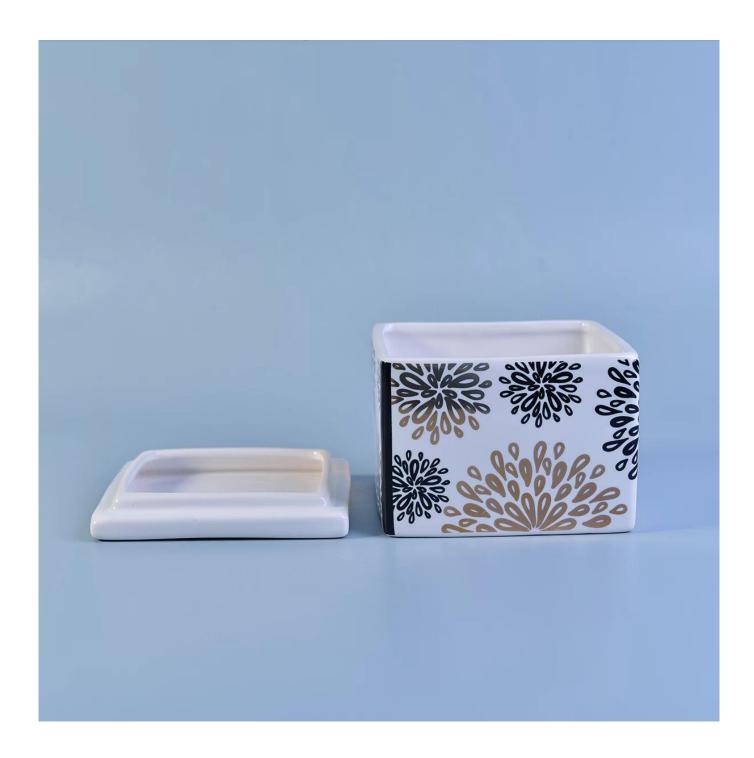

# 10oz 12oz luxury square tealight ceramic candle holder with lid

**Product Description** 