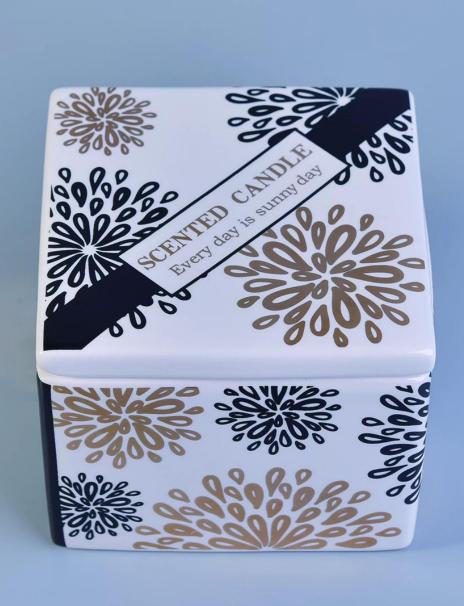

# 10oz 12oz luxury square tealight ceramic candle holder with lid

**Product Description** 