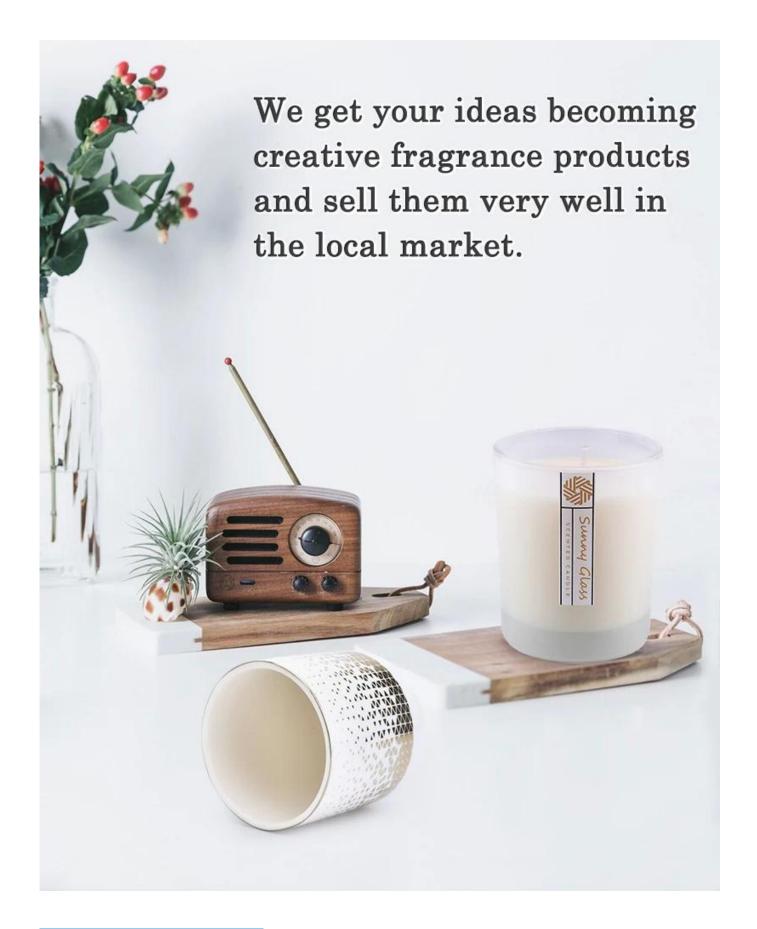

## 10oz 12oz gradient color glossy glass candle vessel

## **Product Description**

| product name | 10oz 12oz gradient color glossy glass candle vessel                                                                  |
|--------------|----------------------------------------------------------------------------------------------------------------------|
| Sample time  | <ol> <li>5 days if there is glass shape and size</li> <li>15 days, if you need new shapes and sizes glass</li> </ol> |