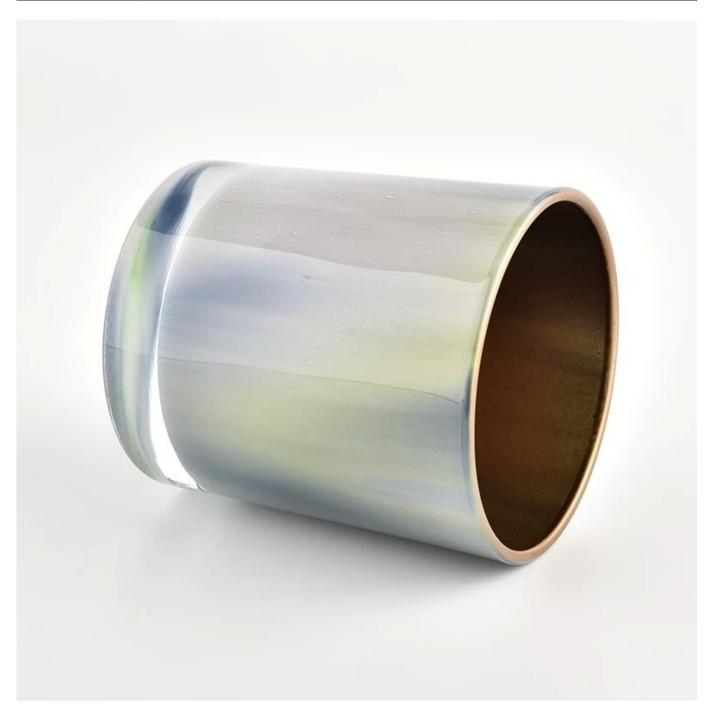

## 10oz 12oz gradient color glossy glass candle vessel

## **Product Description**

| product name | 10oz 12oz gradient color glossy glass candle vessel                                                                  |
|--------------|----------------------------------------------------------------------------------------------------------------------|
| Sample time  | <ol> <li>5 days if there is glass shape and size</li> <li>15 days, if you need new shapes and sizes glass</li> </ol> |