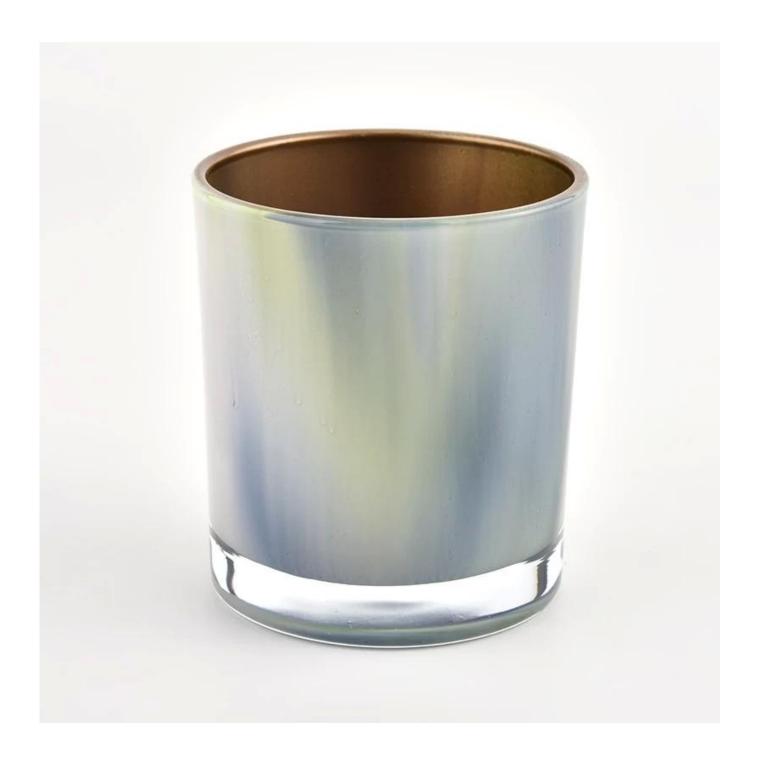

## 10oz 12oz gradient color glossy glass candle vessel

## **Product Description**

| product name | 10oz 12oz gradient color glossy glass candle vessel                                                                  |
|--------------|----------------------------------------------------------------------------------------------------------------------|
| Sample time  | <ol> <li>5 days if there is glass shape and size</li> <li>15 days, if you need new shapes and sizes glass</li> </ol> |

| Measure           | Item No.:SGHL21121513 Top dia: 80mm Bottom dia: 74mm Height: 90mm Weight: 290g Capacity: 300ml |
|-------------------|------------------------------------------------------------------------------------------------|
| Packing           | Normal packing,Individual gift box, PVC box, window box, color box, white box, etc             |
| Delivery time     | Within 35 days after the sample and order confirmed                                            |
| Payment term      | 30% deposit by T/T in advance and the balance against the copy of B/L                          |
| Shipment          | By sea,by air,by Express and your shipping agent is acceptable                                 |
| Usage<br>Occasion | Home decor,Wedding Decoration,Wedding Favors,Decoration enhancement,                           |