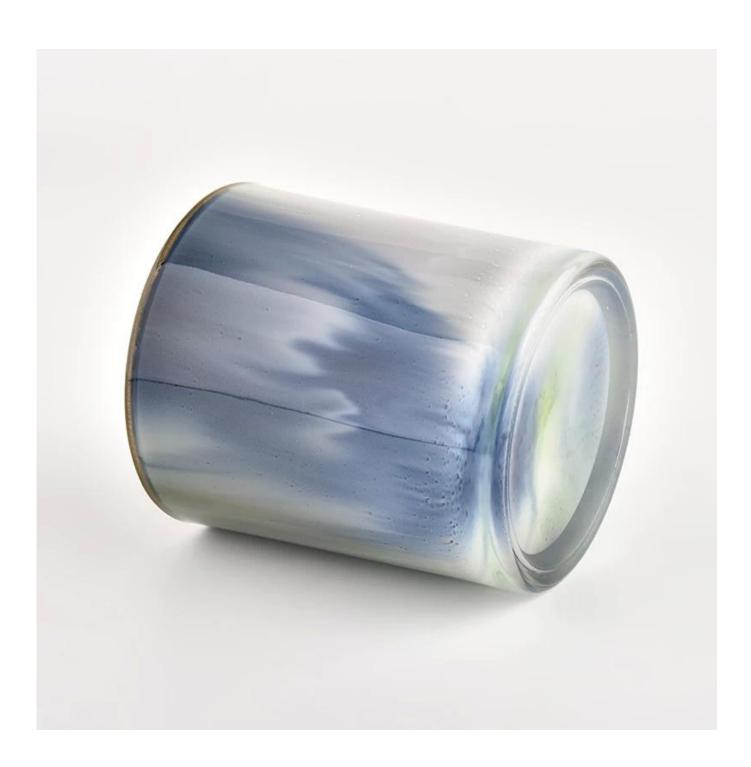

## 10oz 12oz gradient color glossy glass candle vessel

## **Product Description**

| product name | 10oz 12oz gradient color glossy glass candle vessel                                                                  |
|--------------|----------------------------------------------------------------------------------------------------------------------|
| Sample time  | <ol> <li>5 days if there is glass shape and size</li> <li>15 days, if you need new shapes and sizes glass</li> </ol> |