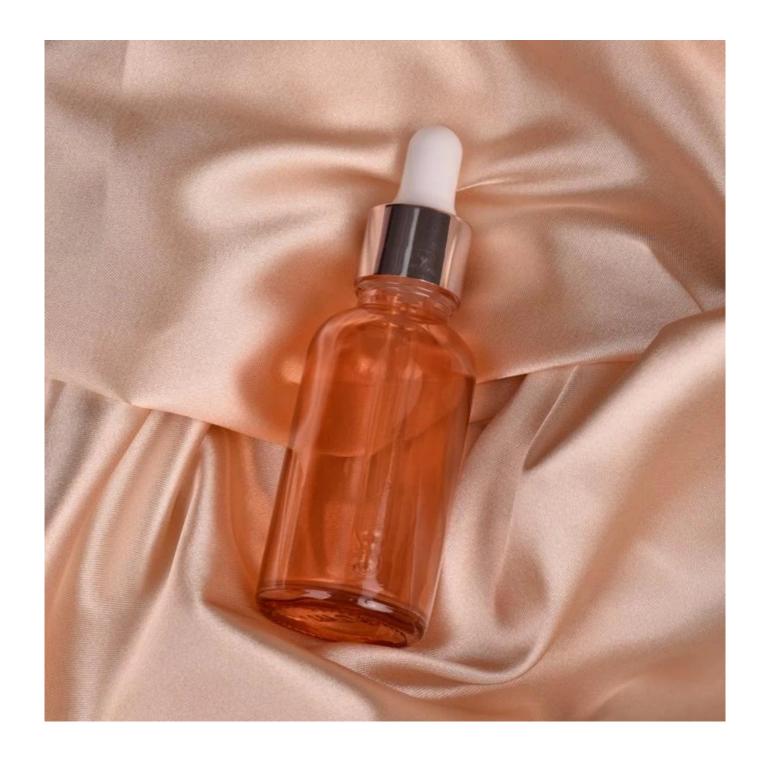

# 10ml 15ml Glass Dropper Oil Bottles wholesale

Why Choose **Sunny Glassware** 

- Upmost dedication to design, never compression on quality
- <u>Sunny Glassware</u> strictly protect the customers' designs, all the newly designed items from us haven't been copied in three years.
- Product quality is the major focus in <u>Sunny Glassware</u>. <u>Sunny Glassware</u> once demolished 80,000 pcs of glass vessel with barely visible blemish.

#### product description

| product<br>name   | 10ml 15ml Glass Dropper Oil Bottles wholesale                                                                                               |
|-------------------|---------------------------------------------------------------------------------------------------------------------------------------------|
| Sample<br>time    | 1. 5 days if there is glass shape and size 2. 15 days, if you need new shapes and sizes glass                                               |
| Measure           | Item number: SGYM23050621  Jar  Top dia:16 mm  Bottom dia: 22 mm  Height: 50 mm  Weight: 23 g  Capacity:8 ml  Lid  Dia:21 mm  Height: 35 mm |
| Packing           | Normal packing,Individual gift box, PVC box, window box, color box, white box, etc                                                          |
| Delivery<br>time  | Within 35 days after the sample and order confirmed                                                                                         |
| Payment<br>term   | 30% deposit by T/T in advance and the balance against the copy of B/L                                                                       |
| Shipment          | By sea,by air,by Express and your shipping agent is acceptable                                                                              |
| Usage<br>Occasion | Home decor,Wedding Decoration,Wedding Favors,Decoration enhancement,                                                                        |