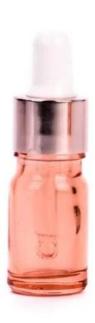

# 10ml 15ml Glass Dropper Oil Bottles wholesale

Why Choose **Sunny Glassware** 

- Upmost dedication to design, never compression on quality
- <u>Sunny Glassware</u> strictly protect the customers' designs, all the newly designed items from us haven't been copied in three years.
- Product quality is the major focus in <u>Sunny Glassware</u>. <u>Sunny Glassware</u> once demolished 80,000 pcs of glass vessel with barely visible blemish.

#### product description

| product<br>name   | 10ml 15ml Glass Dropper Oil Bottles wholesale                                                                                               |
|-------------------|---------------------------------------------------------------------------------------------------------------------------------------------|
| Sample<br>time    | 1. 5 days if there is glass shape and size 2. 15 days, if you need new shapes and sizes glass                                               |
| Measure           | Item number: SGYM23050621  Jar  Top dia:16 mm  Bottom dia: 22 mm  Height: 50 mm  Weight: 23 g  Capacity:8 ml  Lid  Dia:21 mm  Height: 35 mm |
| Packing           | Normal packing,Individual gift box, PVC box, window box, color box, white box, etc                                                          |
| Delivery<br>time  | Within 35 days after the sample and order confirmed                                                                                         |
| Payment<br>term   | 30% deposit by T/T in advance and the balance against the copy of B/L                                                                       |
| Shipment          | By sea,by air,by Express and your shipping agent is acceptable                                                                              |
| Usage<br>Occasion | Home decor,Wedding Decoration,Wedding Favors,Decoration enhancement,                                                                        |