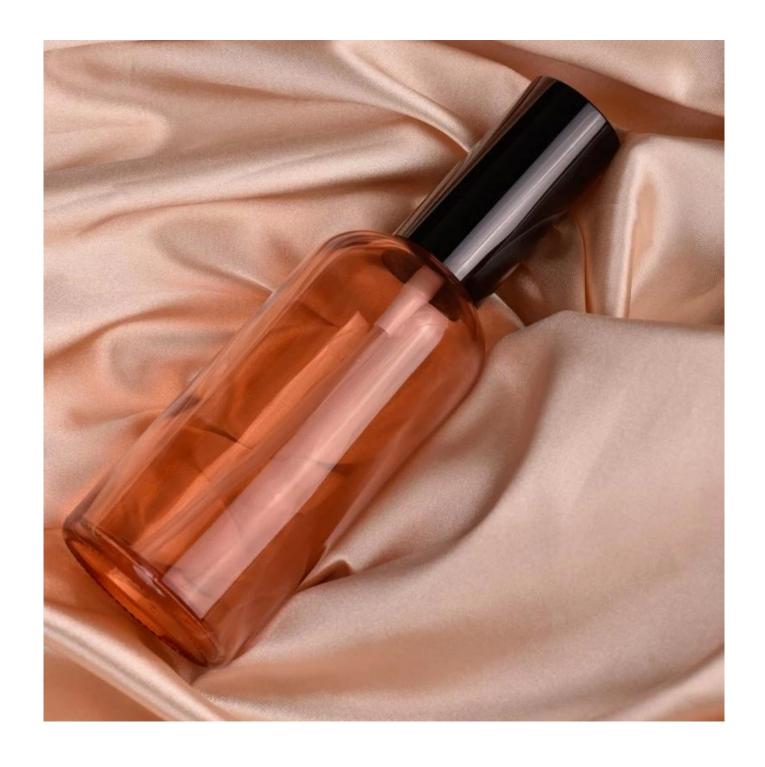

# 100ml empty perfume bottle with black cap wholesale

Why Choose **Sunny Glassware** 

- Upmost dedication to design, never compression on quality
- <u>Sunny Glassware</u> strictly protect the customers' designs, all the newly designed items from us haven't been copied in three years.
- Product quality is the major focus in <u>Sunny Glassware</u>. <u>Sunny Glassware</u> once demolished 80,000 pcs of glass vessel with barely visible blemish.

#### product description

| product<br>name   | 100ml empty perfume bottle with black cap wholesale                                                                                            |
|-------------------|------------------------------------------------------------------------------------------------------------------------------------------------|
| Sample time       | 1. 5 days if there is glass shape and size<br>2. 15 days, if you need new shapes and sizes glass                                               |
| Measure           | Item number: SGYM23050603 bottle He's top: 16 mm Bottom him: 45 mm Height: 113 mm Weight: 92 g Capacity: 100 ml Stamp Him: 24 mm Height: 48 mm |
| Packing           | Normal packing, Individual gift box, PVC box, window box, color box, white box, etc                                                            |
| Delivery<br>time  | Within 35 days after the sample and order confirmed                                                                                            |
| Payment<br>term   | 30% deposit by T/T in advance and the balance against the copy of B/L                                                                          |
| Shipment          | By sea,by air,by Express and your shipping agent is acceptable                                                                                 |
| Usage<br>Occasion | Home decor,Wedding Decoration,Wedding Favors,Decoration enhancement,                                                                           |