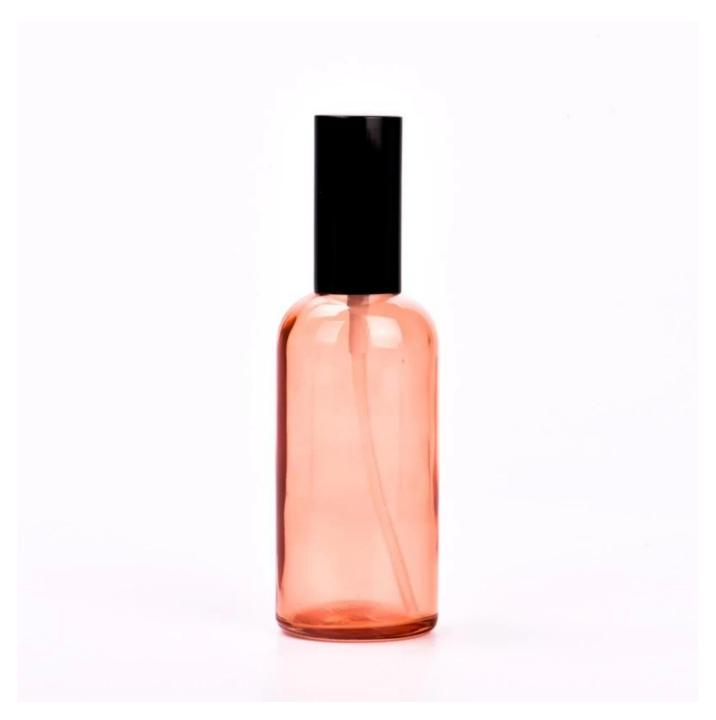

# 100ml empty perfume bottle with black cap wholesale

Why Choose **Sunny Glassware** 

- Upmost dedication to design, never compression on quality
- <u>Sunny Glassware</u> strictly protect the customers' designs, all the newly designed items from us haven't been copied in three years.
- Product quality is the major focus in <u>Sunny Glassware</u>. <u>Sunny Glassware</u> once demolished 80,000 pcs of glass vessel with barely visible blemish.

#### product description

| product<br>name   | 100ml empty perfume bottle with black cap wholesale                                                                                            |
|-------------------|------------------------------------------------------------------------------------------------------------------------------------------------|
| Sample time       | 1. 5 days if there is glass shape and size<br>2. 15 days, if you need new shapes and sizes glass                                               |
| Measure           | Item number: SGYM23050603 bottle He's top: 16 mm Bottom him: 45 mm Height: 113 mm Weight: 92 g Capacity: 100 ml Stamp Him: 24 mm Height: 48 mm |
| Packing           | Normal packing, Individual gift box, PVC box, window box, color box, white box, etc                                                            |
| Delivery<br>time  | Within 35 days after the sample and order confirmed                                                                                            |
| Payment<br>term   | 30% deposit by T/T in advance and the balance against the copy of B/L                                                                          |
| Shipment          | By sea,by air,by Express and your shipping agent is acceptable                                                                                 |
| Usage<br>Occasion | Home decor,Wedding Decoration,Wedding Favors,Decoration enhancement,                                                                           |