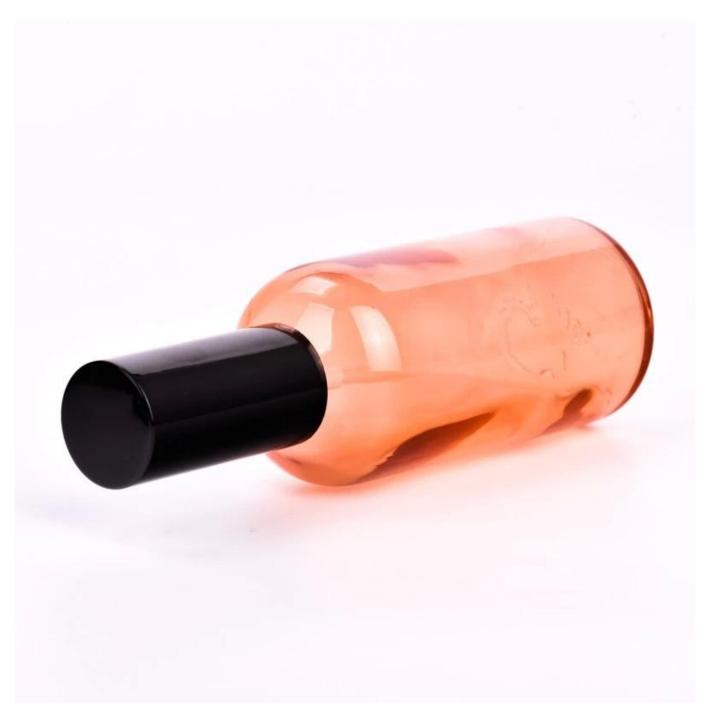

# 100ml empty perfume bottle with black cap wholesale

Why Choose **Sunny Glassware** 

- Upmost dedication to design, never compression on quality
- <u>Sunny Glassware</u> strictly protect the customers' designs, all the newly designed items from us haven't been copied in three years.
- Product quality is the major focus in <u>Sunny Glassware</u>. <u>Sunny Glassware</u> once demolished 80,000 pcs of glass vessel with barely visible blemish.

#### product description

| product<br>name   | 100ml empty perfume bottle with black cap wholesale                                                                                            |
|-------------------|------------------------------------------------------------------------------------------------------------------------------------------------|
| Sample time       | 1. 5 days if there is glass shape and size<br>2. 15 days, if you need new shapes and sizes glass                                               |
| Measure           | Item number: SGYM23050603 bottle He's top: 16 mm Bottom him: 45 mm Height: 113 mm Weight: 92 g Capacity: 100 ml Stamp Him: 24 mm Height: 48 mm |
| Packing           | Normal packing, Individual gift box, PVC box, window box, color box, white box, etc                                                            |
| Delivery<br>time  | Within 35 days after the sample and order confirmed                                                                                            |
| Payment<br>term   | 30% deposit by T/T in advance and the balance against the copy of B/L                                                                          |
| Shipment          | By sea,by air,by Express and your shipping agent is acceptable                                                                                 |
| Usage<br>Occasion | Home decor,Wedding Decoration,Wedding Favors,Decoration enhancement,                                                                           |