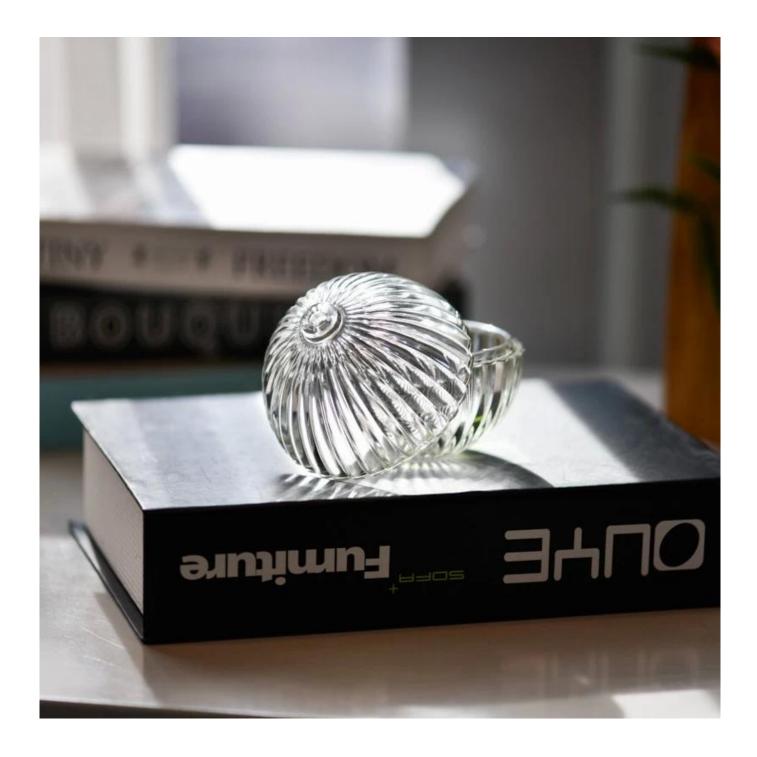

This youthful and vigorous <u>glass candle jars</u> provide various choice. No matter as candle jar, or as storage jar, It can bring warmth and happiness to your life, customize pattern jars provide you more choices that matches with your home decoration. You can work out more patterns for you candle brand!