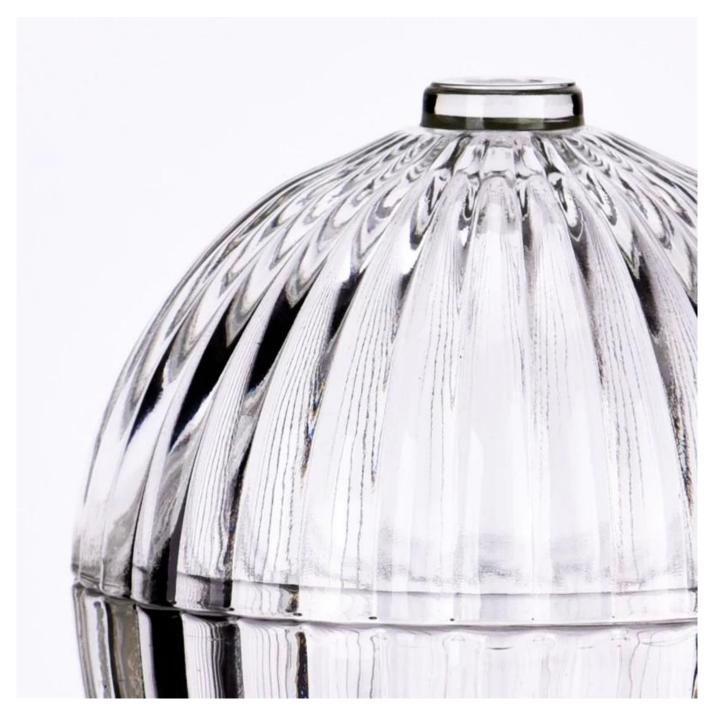

With a gorgeous, crystal clear glass composition, Beautiful craftsmanship and fine glassware go hand-in-hand, and no vessel demonstrates that

more eloquently than this glass candle jar. Keep your candles in a container that they deserve, and provide a pretty presentation to your customers.