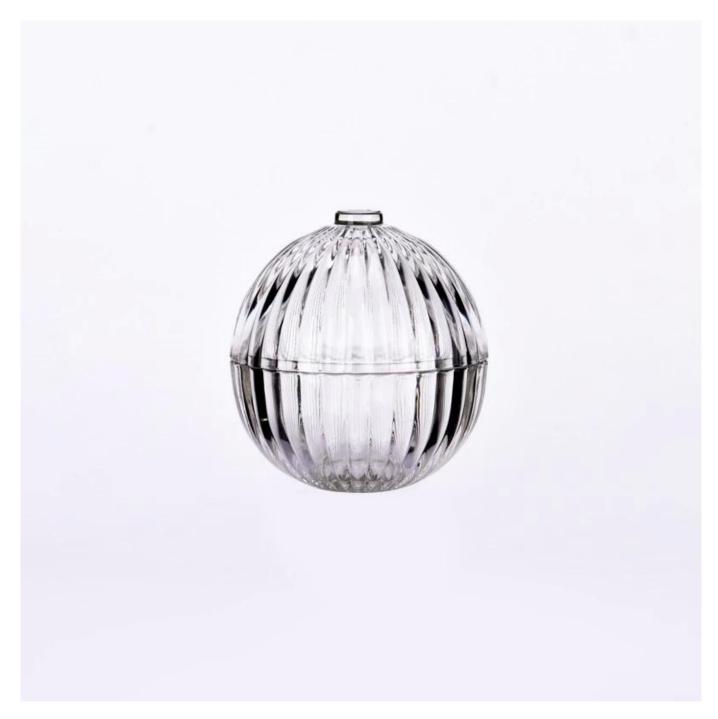

#### product description

| Name              | 100ml ball-shaped stripe glass candle jar with lid                                                                   |
|-------------------|----------------------------------------------------------------------------------------------------------------------|
| Sample<br>time    | <ol> <li>5 days if there is glass shape and size</li> <li>15 days, if you need new shapes and sizes glass</li> </ol> |
| Measure           | Item:SGKY24062504 Top dia: 72 mm Max dia∏79.5 mm Bottom dia: 26 mm Height: 43 mm Weight: 122 g Capacity:95 ml        |
| Packing           | Normal packing, Individual gift box, PVC box, window box, color box, white box, etc                                  |
| Delivery<br>time  | Within 35 days after the sample and order confirmed                                                                  |
| Payment<br>term   | 30% deposit by T/T in advance and the balance against the copy of B/L                                                |
| Shipment          | By sea,by air,by Express and your shipping agent is acceptable                                                       |
| Usage<br>Occasion | Home decor,Wedding Decoration,Wedding Favors,Decoration enhancement,                                                 |

With a gorgeous, crystal clear glass composition, Beautiful craftsmanship and fine glassware go hand-in-hand, and no vessel demonstrates that

more eloquently than this glass candle jar. Keep your candles in a container that they deserve, and provide a pretty presentation to your customers.