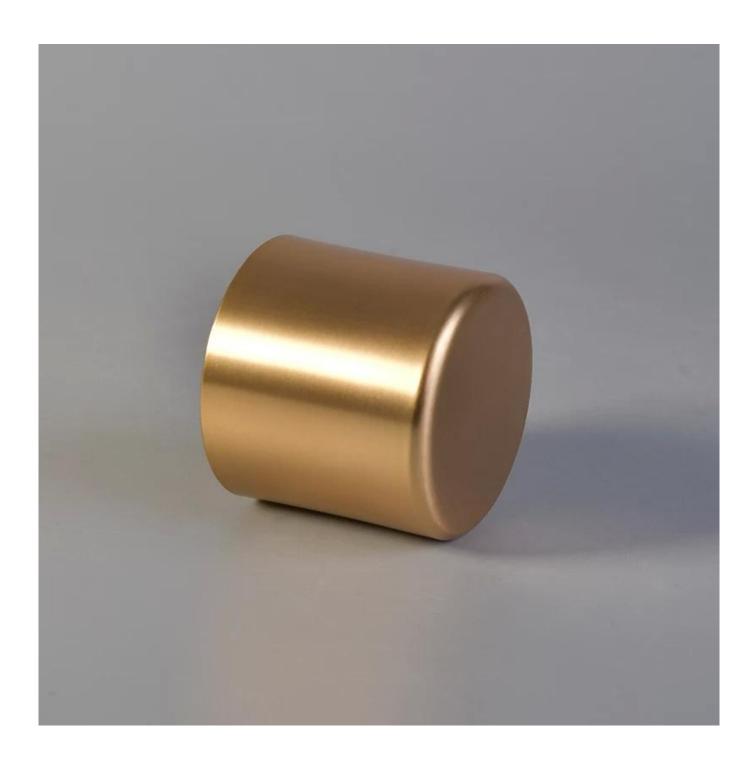

| 100ml Gold Metal Tea Light candle holder for travelling |
|---------------------------------------------------------|
|                                                         |
|                                                         |

# **Product Description**

Item No SGJSB18012817
Product Size Top dia:55mm

Bottom dia:55mm Height:50mm Weight:27g

Capacity:100ml(can fill aroune 2oz soy wax)

4oz,6oz,8oz,10oz,12oz,14oz and other dimension are availible

Custom design are welcome

Material 100ml Gold Metal Tea Light candle holder for travelling

Samples Existing clear glass samples for free

Sent collected by courier

Samples time 5-7 days after confirming.

Packing Normal Packing, 48pcs per carton