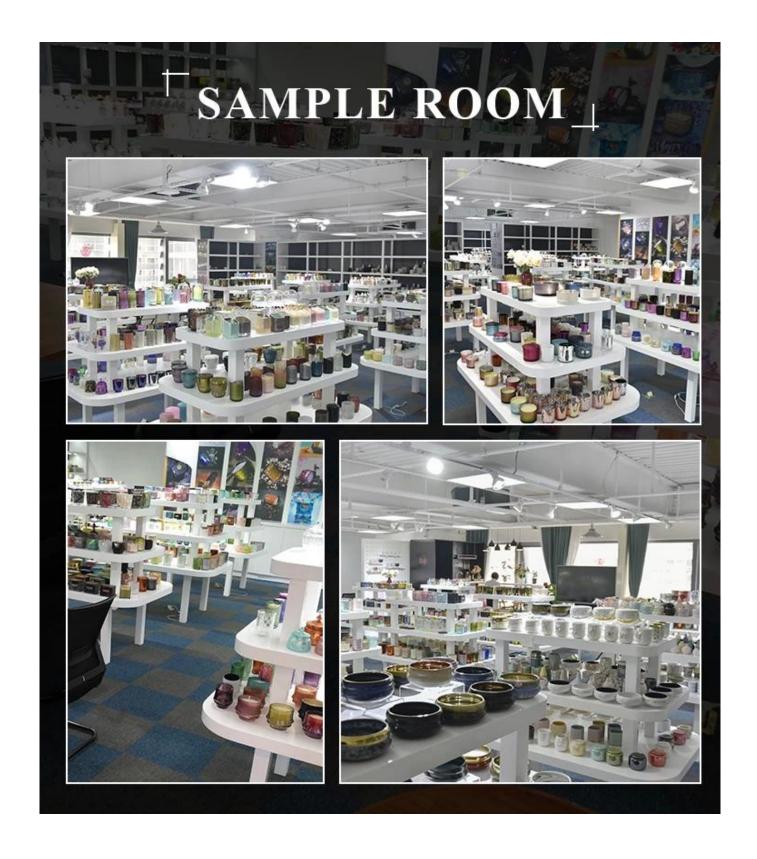

4oz,6oz,8oz,10oz,12oz,14oz and other dimension are availible

Custom design are welcome

Material 100ml Gold Metal Tea Light candle holder for travelling

Samples Existing clear glass samples for free

Sent collected by courier

Samples time 5-7 days after confirming.

Packing Normal Packing, 48pcs per carton

Delivery time Within 35 days after the sample and order confirmed

Payment terms 30% pay by TT ,balance paid after showing the BL copy

Certificate Annealing(for candle holders) test









Different luxury surface decoration is our strength as well! Such as electroplating, laser engraving, spraying, decal printing, mercury finished, iridescent and etc.

# OUR CRAFTS Laser Engraving Spraying Decal Printing Mercury Finish Foiling Screen Printing Frosted Sandblasted

# Sample Room



# **Company Information**

We are thinker, doer and maker.

Sunny Glassware was established by Frank and Alice since 1992s, which is the supplier of

80% fragrance brands & home decoration in the United States. Sunny keep engaged in various of candle holder, bathroom accessories, perfume&diffuser bottles, borosilicate glass and related accessories.

Award-winning team of designers has won the trust of many upscale brands like NEST Fragrance, who is unmatched in China. The annual quantity, launched speed on new products and designs can be compared with Zara.

With a strictly control system on product quality, Sunny adapts extra six steps for inspection of shipments, no major quality complaints on products produced for 9 consecutive years.

With our strong support, customers rapidly develo