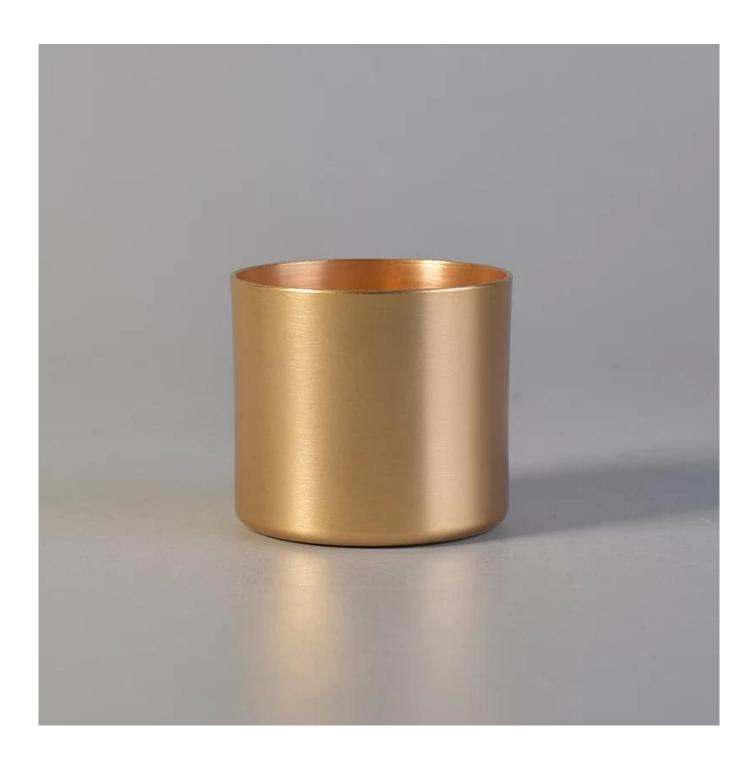

| 100ml Gold Metal Tea Light candle holder for travelling |
|---------------------------------------------------------|
|                                                         |
|                                                         |

# **Product Description**

Item No SGJSB18012817
Product Size Top dia:55mm

Bottom dia:55mm Height:50mm Weight:27g

Capacity:100ml(can fill aroune 2oz soy wax)

4oz,6oz,8oz,10oz,12oz,14oz and other dimension are availible

Custom design are welcome

Material 100ml Gold Metal Tea Light candle holder for travelling

Samples Existing clear glass samples for free

Sent collected by courier

Samples time 5-7 days after confirming.

Packing Normal Packing, 48pcs per carton