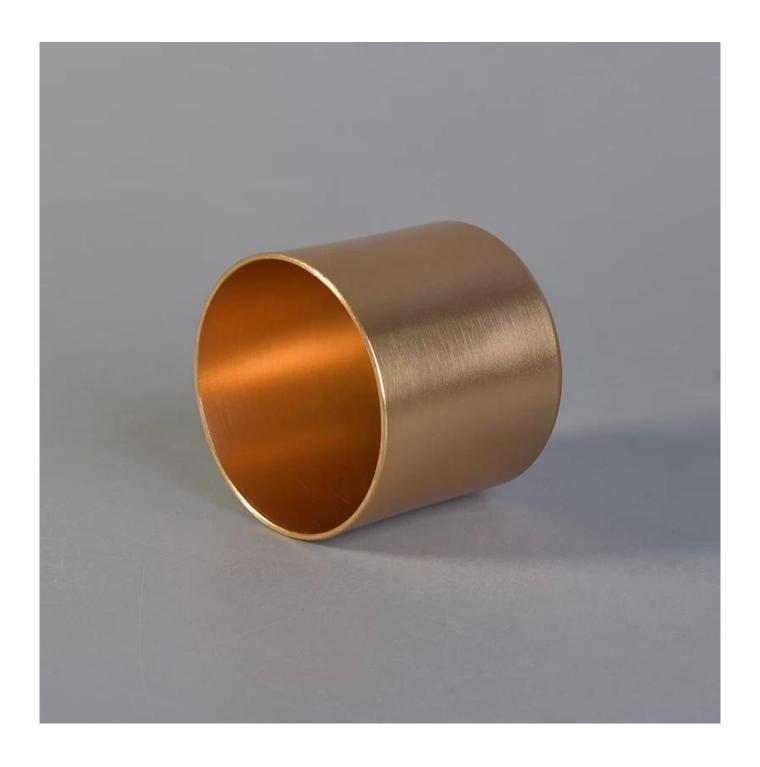

| 100ml Gold Metal Tea Light candle holder for travelling |
|---------------------------------------------------------|
|                                                         |
|                                                         |

# **Product Description**

Item No SGJSB18012817
Product Size Top dia:55mm

Bottom dia:55mm Height:50mm Weight:27g

Capacity:100ml(can fill aroune 2oz soy wax)

4oz,6oz,8oz,10oz,12oz,14oz and other dimension are availible

Custom design are welcome

Material 100ml Gold Metal Tea Light candle holder for travelling

Samples Existing clear glass samples for free

Sent collected by courier

Samples time 5-7 days after confirming.

Packing Normal Packing, 48pcs per carton