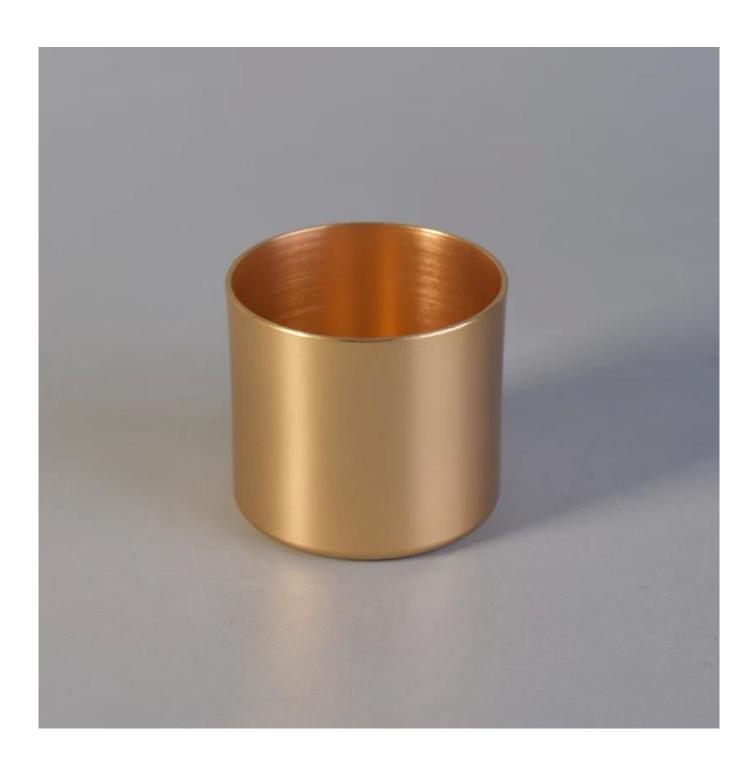

| 100ml Gold Metal Tea Light candle holder for travelling |
|---------------------------------------------------------|
|                                                         |
|                                                         |

# **Product Description**

Item No SGJSB18012817
Product Size Top dia:55mm

Bottom dia:55mm Height:50mm Weight:27g

Capacity:100ml(can fill aroune 2oz soy wax)

4oz,6oz,8oz,10oz,12oz,14oz and other dimension are availible

Custom design are welcome

Material 100ml Gold Metal Tea Light candle holder for travelling

Samples Existing clear glass samples for free

Sent collected by courier

Samples time 5-7 days after confirming.

Packing Normal Packing, 48pcs per carton