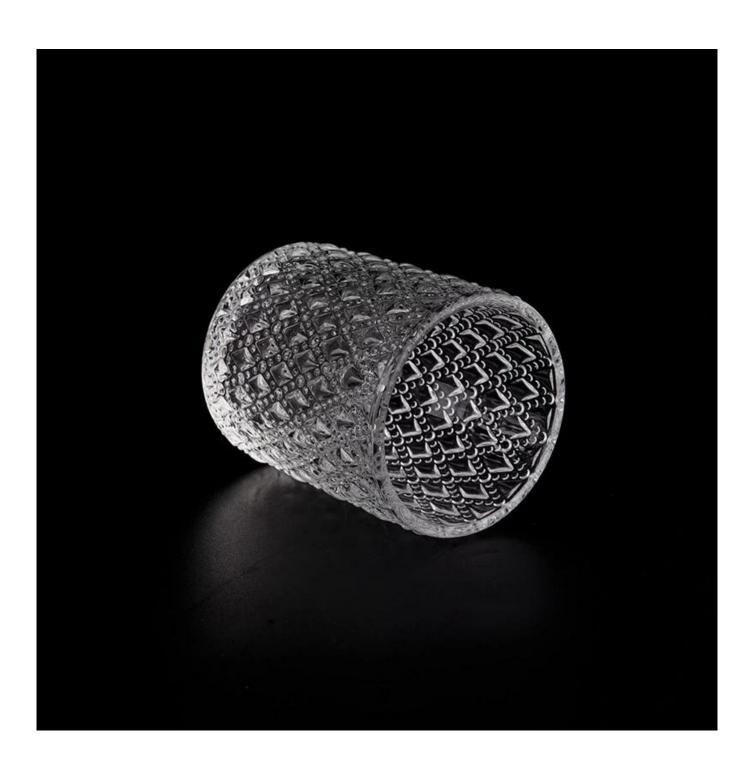

With a gorgeous, crystal clear glass composition, Beautiful craftsmanship and fine glassware go hand-in-hand, and no vessel demonstrates that more eloquently than this glass candle jar. Keep your candles in a container that they deserve, and provide a pretty presentation to your customers.

This youthful and vigorous <u>glass candle jars</u> provide various choice. No matter as candle jar, or as storage jar, It can bring warmth and happiness to your life, customize pattern jars provide you more choices that matches

with your home decoration. You can work out more patterns for you candle brand!

This classic 10 ounce glass tumbler is a fantastic choice for high end scented poured candles. Set up as an aromatherapy cup for the home or wedding party or as a vase for the wedding centerpiece.