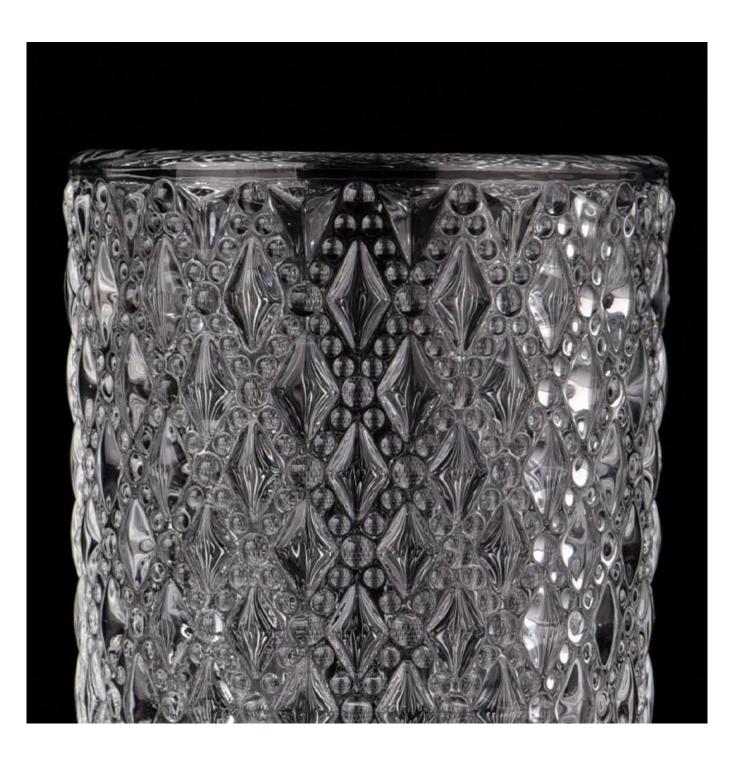

With a gorgeous, crystal clear glass composition, Beautiful craftsmanship and fine glassware go hand-in-hand, and no vessel demonstrates that more eloquently than this glass candle jar. Keep your candles in a container that they deserve, and provide a pretty presentation to your customers.

This youthful and vigorous <u>glass candle jars</u> provide various choice. No matter as candle jar, or as storage jar, It can bring warmth and happiness to your life, customize pattern jars provide you more choices that matches

with your home decoration. You can work out more patterns for you candle brand!

This classic 10 ounce glass tumbler is a fantastic choice for high end scented poured candles. Set up as an aromatherapy cup for the home or wedding party or as a vase for the wedding centerpiece.