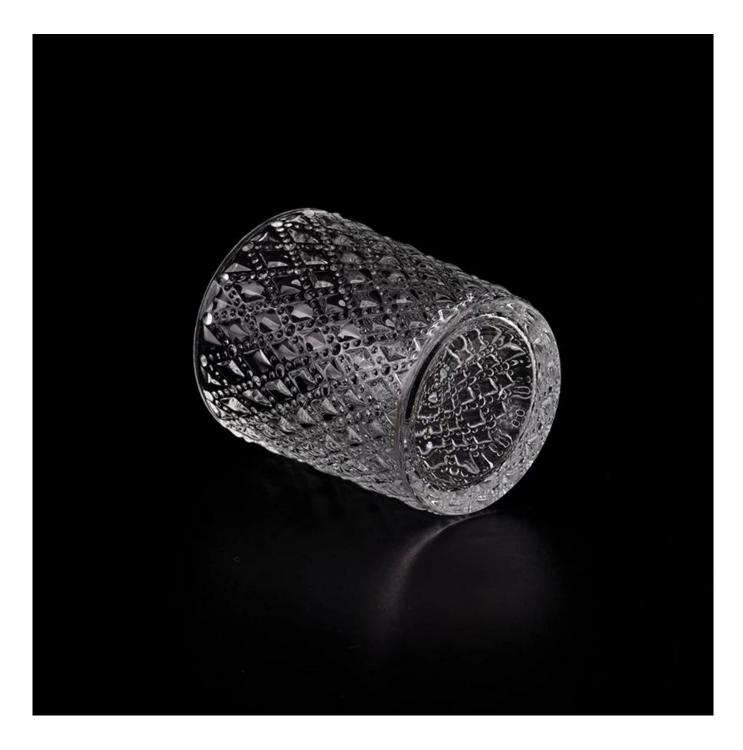

With a gorgeous, crystal clear glass composition, Beautiful craftsmanship and fine glassware go hand-in-hand, and no vessel demonstrates that more eloquently than this glass candle jar. Keep your candles in a container that they deserve, and provide a pretty presentation to your customers.

This youthful and vigorous <u>glass candle jars</u> provide various choice. No matter as candle jar, or as storage jar, It can bring warmth and happiness to your life, customize pattern jars provide you more choices that matches

with your home decoration. You can work out more patterns for you candle brand!

This classic 10 ounce glass tumbler is a fantastic choice for high end scented poured candles. Set up as an aromatherapy cup for the home or wedding party or as a vase for the wedding centerpiece.