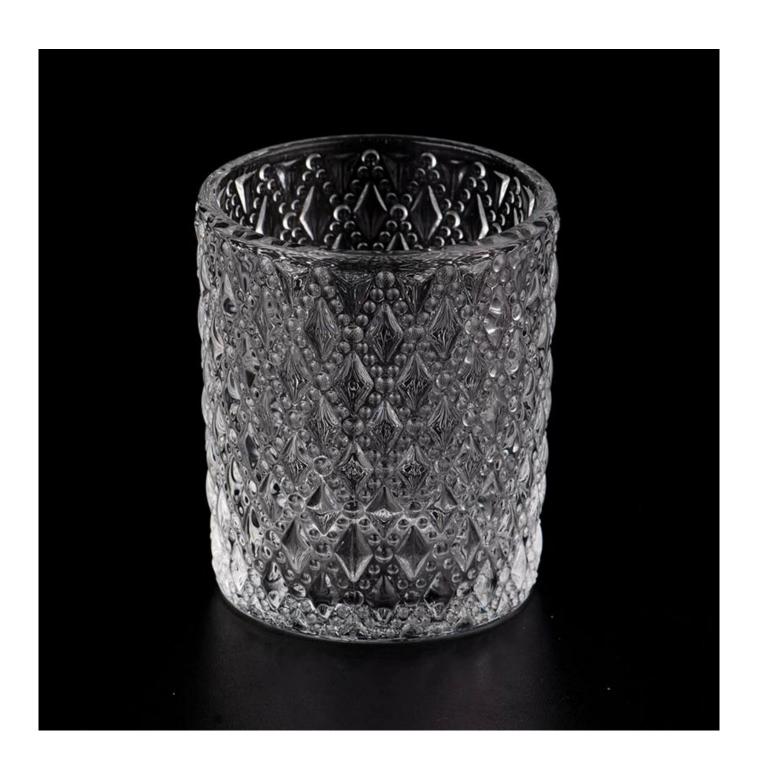

With a gorgeous, crystal clear glass composition, Beautiful craftsmanship and fine glassware go hand-in-hand, and no vessel demonstrates that more eloquently than this glass candle jar. Keep your candles in a container that they deserve, and provide a pretty presentation to your customers.

This youthful and vigorous <u>glass candle jars</u> provide various choice. No matter as candle jar, or as storage jar, It can bring warmth and happiness to your life, customize pattern jars provide you more choices that matches

with your home decoration. You can work out more patterns for you candle brand!

This classic 10 ounce glass tumbler is a fantastic choice for high end scented poured candles. Set up as an aromatherapy cup for the home or wedding party or as a vase for the wedding centerpiece.