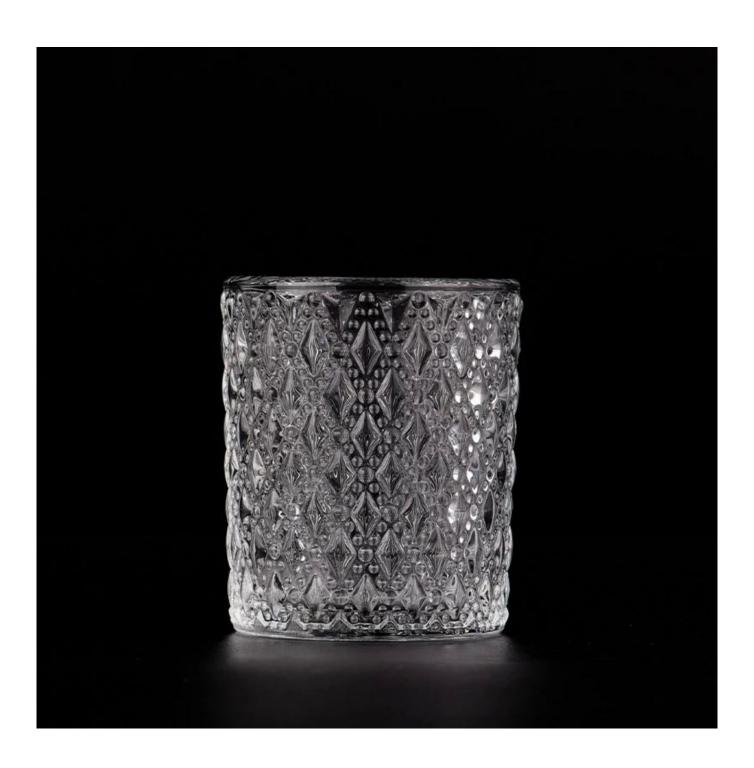

With a gorgeous, crystal clear glass composition, Beautiful craftsmanship and fine glassware go hand-in-hand, and no vessel demonstrates that more eloquently than this glass candle jar. Keep your candles in a container that they deserve, and provide a pretty presentation to your customers.

This youthful and vigorous <u>glass candle jars</u> provide various choice. No matter as candle jar, or as storage jar, It can bring warmth and happiness to your life, customize pattern jars provide you more choices that matches

with your home decoration. You can work out more patterns for you candle brand!

This classic 10 ounce glass tumbler is a fantastic choice for high end scented poured candles. Set up as an aromatherapy cup for the home or wedding party or as a vase for the wedding centerpiece.