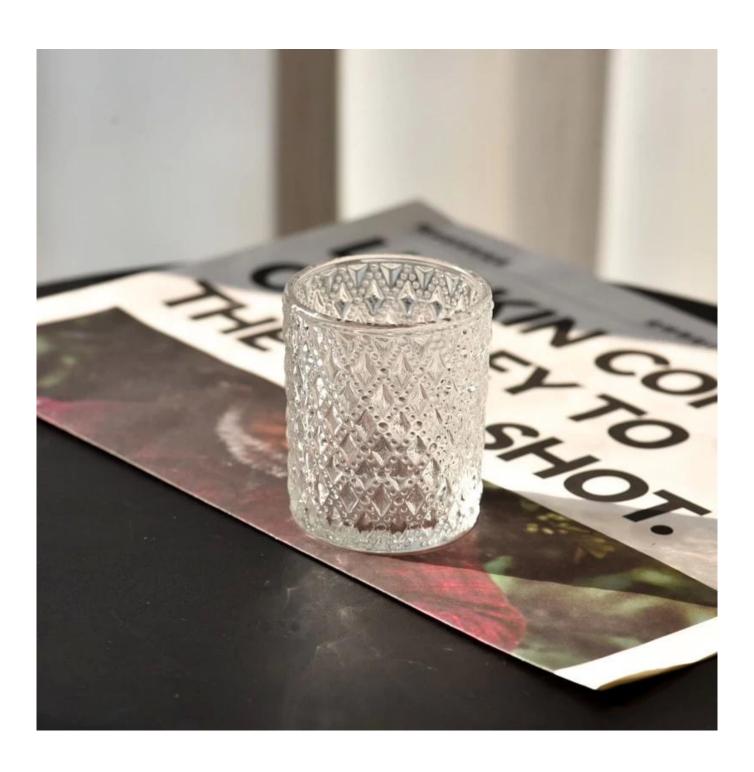

With a gorgeous, crystal clear glass composition, Beautiful craftsmanship and fine glassware go hand-in-hand, and no vessel demonstrates that more eloquently than this glass candle jar. Keep your candles in a container that they deserve, and provide a pretty presentation to your customers.

This youthful and vigorous <u>glass candle jars</u> provide various choice. No matter as candle jar, or as storage jar, It can bring warmth and happiness to your life, customize pattern jars provide you more choices that matches

with your home decoration. You can work out more patterns for you candle brand!

This classic 10 ounce glass tumbler is a fantastic choice for high end scented poured candles. Set up as an aromatherapy cup for the home or wedding party or as a vase for the wedding centerpiece.