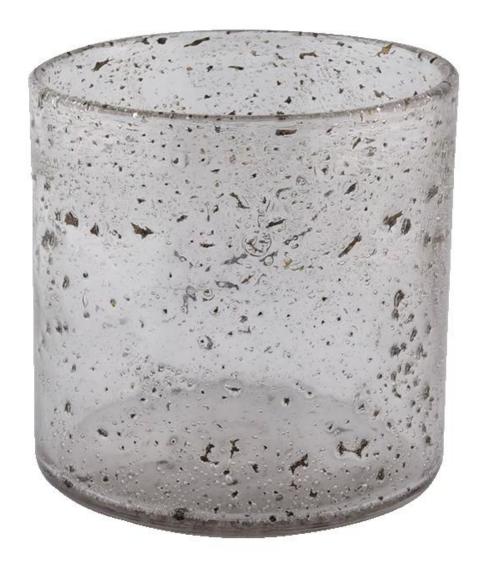

# 1000ml glass jars for candle making unique design glass candle jar

### **Product Description**

| product<br>name   | 1000ml glass jars for candle making unique design glass candle jar                                                   |
|-------------------|----------------------------------------------------------------------------------------------------------------------|
| Sample time       | <ol> <li>5 days if there is glass shape and size</li> <li>15 days, if you need new shapes and sizes glass</li> </ol> |
| Measure           | Item:SGLYP20061001 Top dia: 120mm Bottom dia: 120mm Height: 117mm Weight: 650g Capacity: 1000ml                      |
| Packing           | Normal packing,Individual gift box, PVC box, window box, color box, white box, etc                                   |
| Delivery time     | Within 35 days after the sample and order confirmed                                                                  |
| Payment term      | 30% deposit by T/T in advance and the balance against the copy of B/L                                                |
| Shipment          | By sea,by air,by Express and your shipping agent is acceptable                                                       |
| Usage<br>Occasion | Home decor,Wedding Decoration,Wedding Favors,Decoration enhancement,                                                 |