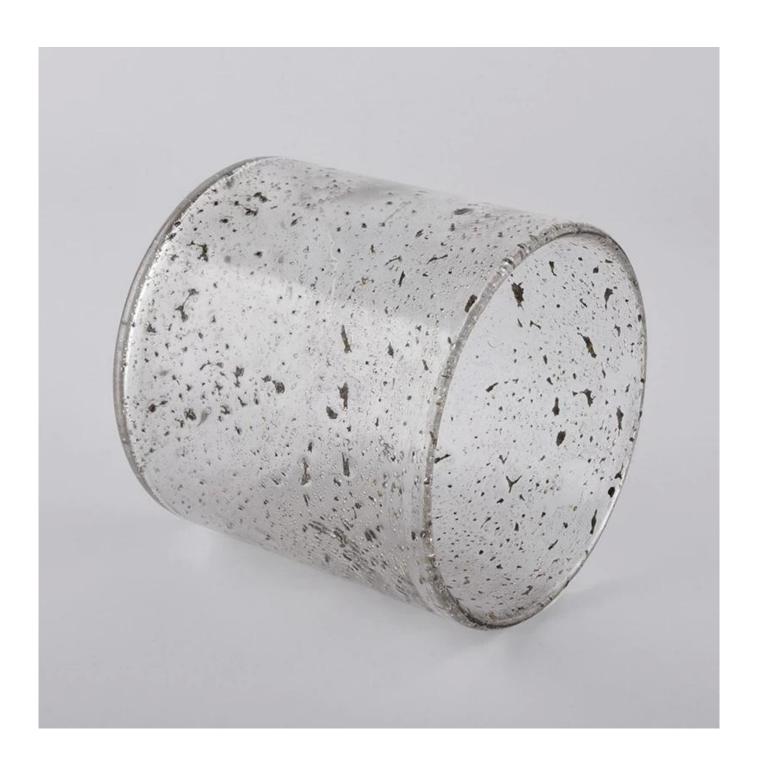

# 1000ml glass jars for candle making unique design glass candle jar

### **Product Description**

| product<br>name   | 1000ml glass jars for candle making unique design glass candle jar                                                   |
|-------------------|----------------------------------------------------------------------------------------------------------------------|
| Sample time       | <ol> <li>5 days if there is glass shape and size</li> <li>15 days, if you need new shapes and sizes glass</li> </ol> |
| Measure           | Item:SGLYP20061001 Top dia: 120mm Bottom dia: 120mm Height: 117mm Weight: 650g Capacity: 1000ml                      |
| Packing           | Normal packing,Individual gift box, PVC box, window box, color box, white box, etc                                   |
| Delivery time     | Within 35 days after the sample and order confirmed                                                                  |
| Payment term      | 30% deposit by T/T in advance and the balance against the copy of B/L                                                |
| Shipment          | By sea,by air,by Express and your shipping agent is acceptable                                                       |
| Usage<br>Occasion | Home decor,Wedding Decoration,Wedding Favors,Decoration enhancement,                                                 |