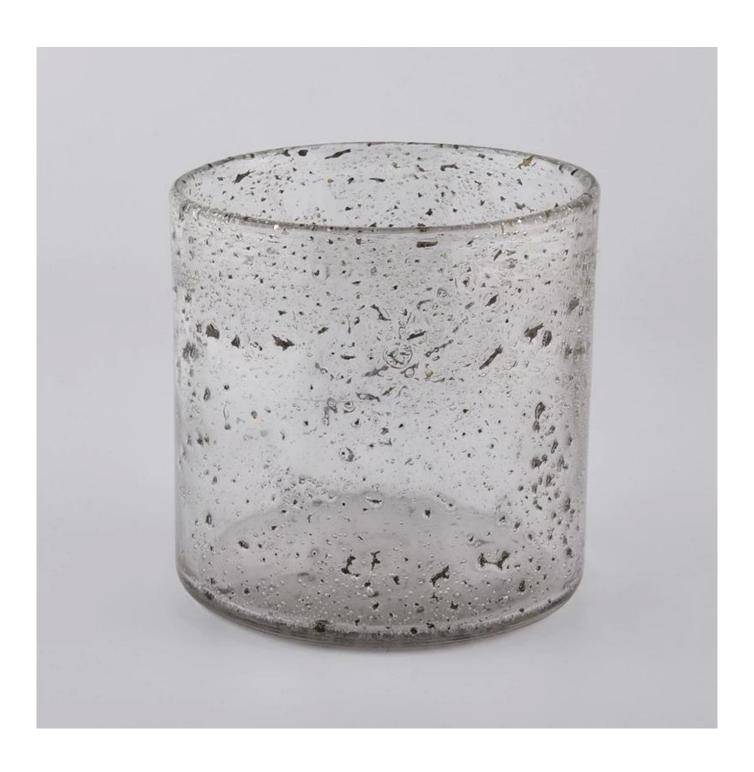

# 1000ml glass jars for candle making unique design glass candle jar

### **Product Description**

| product<br>name   | 1000ml glass jars for candle making unique design glass candle jar                                                   |
|-------------------|----------------------------------------------------------------------------------------------------------------------|
| Sample time       | <ol> <li>5 days if there is glass shape and size</li> <li>15 days, if you need new shapes and sizes glass</li> </ol> |
| Measure           | Item:SGLYP20061001 Top dia: 120mm Bottom dia: 120mm Height: 117mm Weight: 650g Capacity: 1000ml                      |
| Packing           | Normal packing,Individual gift box, PVC box, window box, color box, white box, etc                                   |
| Delivery time     | Within 35 days after the sample and order confirmed                                                                  |
| Payment term      | 30% deposit by T/T in advance and the balance against the copy of B/L                                                |
| Shipment          | By sea,by air,by Express and your shipping agent is acceptable                                                       |
| Usage<br>Occasion | Home decor,Wedding Decoration,Wedding Favors,Decoration enhancement,                                                 |