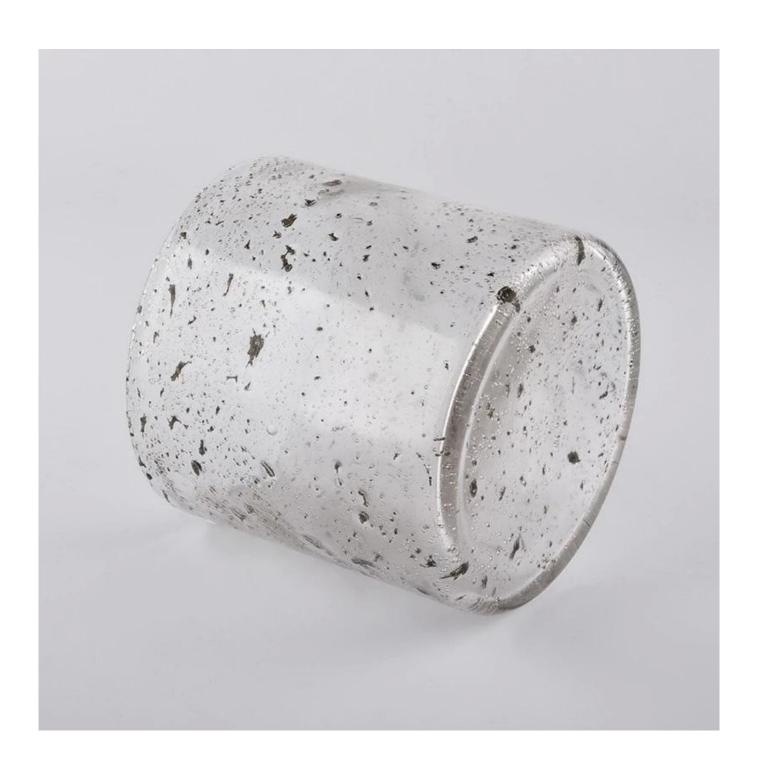

# 1000ml glass jars for candle making unique design glass candle jar

### **Product Description**

| product<br>name   | 1000ml glass jars for candle making unique design glass candle jar                                                   |
|-------------------|----------------------------------------------------------------------------------------------------------------------|
| Sample time       | <ol> <li>5 days if there is glass shape and size</li> <li>15 days, if you need new shapes and sizes glass</li> </ol> |
| Measure           | Item:SGLYP20061001 Top dia: 120mm Bottom dia: 120mm Height: 117mm Weight: 650g Capacity: 1000ml                      |
| Packing           | Normal packing,Individual gift box, PVC box, window box, color box, white box, etc                                   |
| Delivery time     | Within 35 days after the sample and order confirmed                                                                  |
| Payment term      | 30% deposit by T/T in advance and the balance against the copy of B/L                                                |
| Shipment          | By sea,by air,by Express and your shipping agent is acceptable                                                       |
| Usage<br>Occasion | Home decor,Wedding Decoration,Wedding Favors,Decoration enhancement,                                                 |