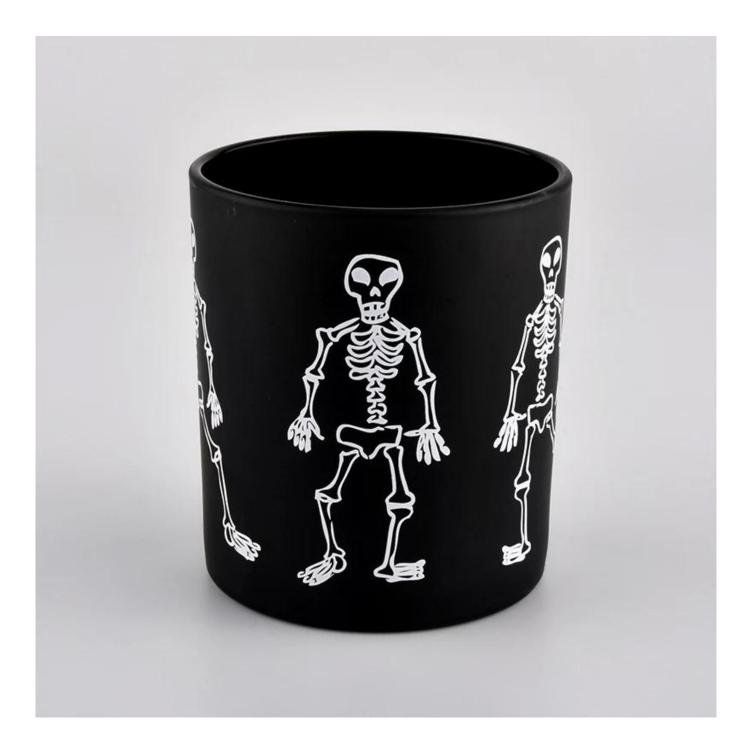

### Award-winning Design Team

won the trust of many upscale brands

**Product Description** 

Specification

Product name 10 oz Popular empty black personalized candle glass jars home decoration

| Samples       | Existing clear glass samples for free<br>Sent collected by courier |
|---------------|--------------------------------------------------------------------|
|               | Top dia: 80mm                                                      |
|               | Bottom dia: 75mm                                                   |
| Size          | Height: 90mm                                                       |
|               | Weight: 285g                                                       |
|               | Capacity: 285ml                                                    |
| Delivery time | Within 35 days after the sample and order confirmed                |
| Shinmont      | By soo by air by Express and your shipping agent is as             |