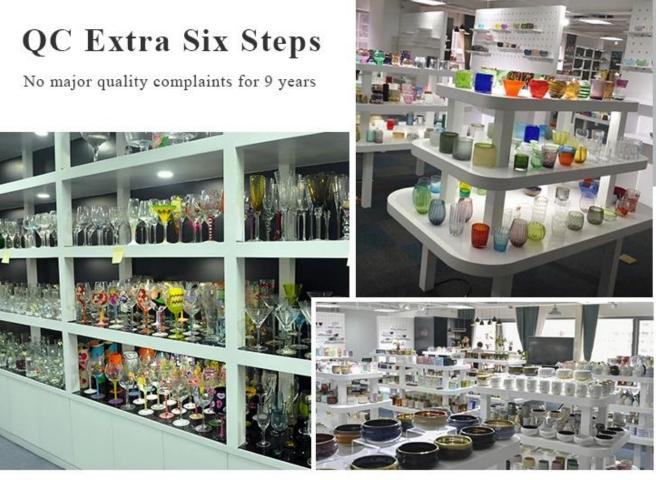

Why Choose Us

## **Small Quantity Acceptance**

all products have stock anytime

### Award-winning Design Team

won the trust of many upscale brands

**Product Description** 

Specification

Product name 10 oz Popular empty black personalized candle glass jars home decoration

| Samples       | Existing clear glass samples for free<br>Sent collected by courier |
|---------------|--------------------------------------------------------------------|
|               | Top dia: 80mm                                                      |
|               | Bottom dia: 75mm                                                   |
| Size          | Height: 90mm                                                       |
|               | Weight: 285g                                                       |
|               | Capacity: 285ml                                                    |
| Delivery time | Within 35 days after the sample and order confirmed                |
| Shinmont      | By soo by air by Express and your shipping agent is as             |