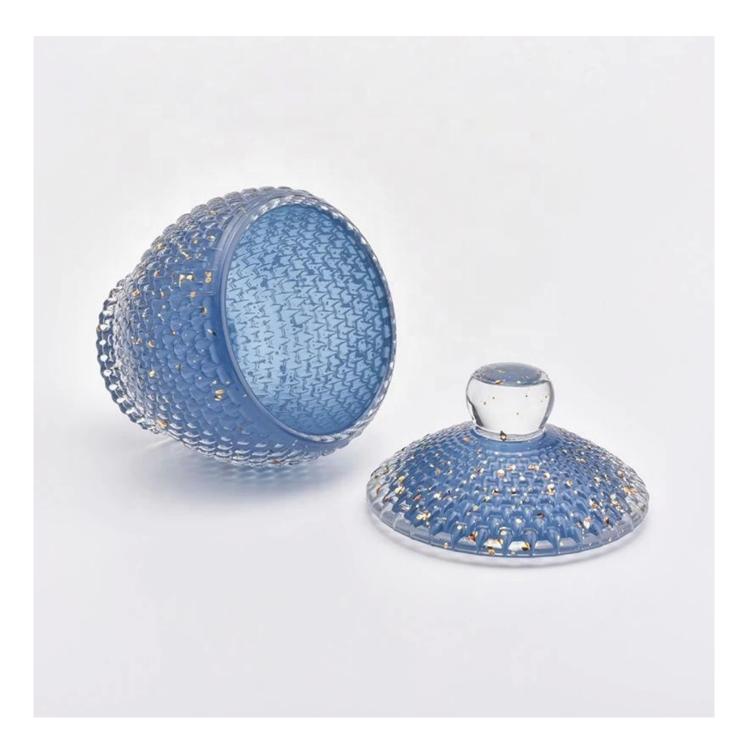

#### Specification

Product name 10 oz 8 oz empty luxury shining glass candle jars with lid home decoration

Existing clear glass samples for free Sent collected by courier Samples

Delivery time Within 35 days after the sample and order confirmed