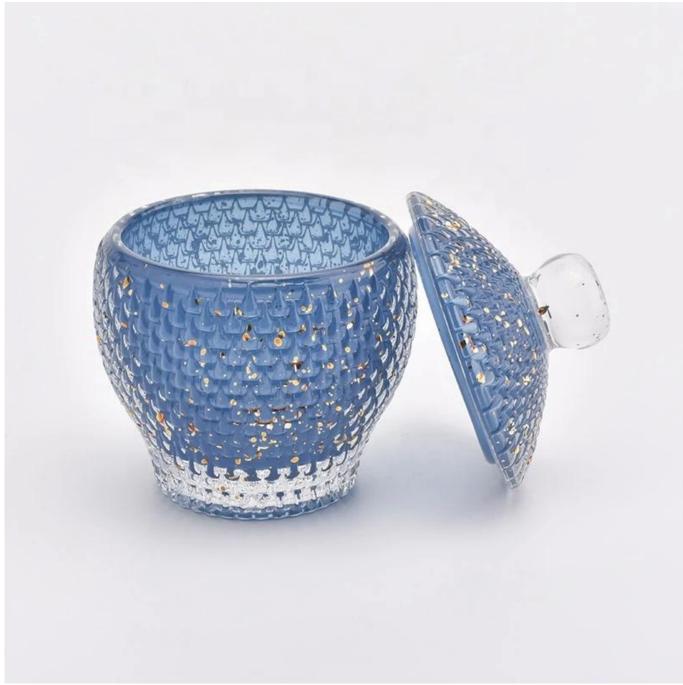

#### Specification

Product name 10 oz 8 oz empty luxury shining glass candle jars with lid home decoration

Existing clear glass samples for free Sent collected by courier Samples

Delivery time Within 35 days after the sample and order confirmed