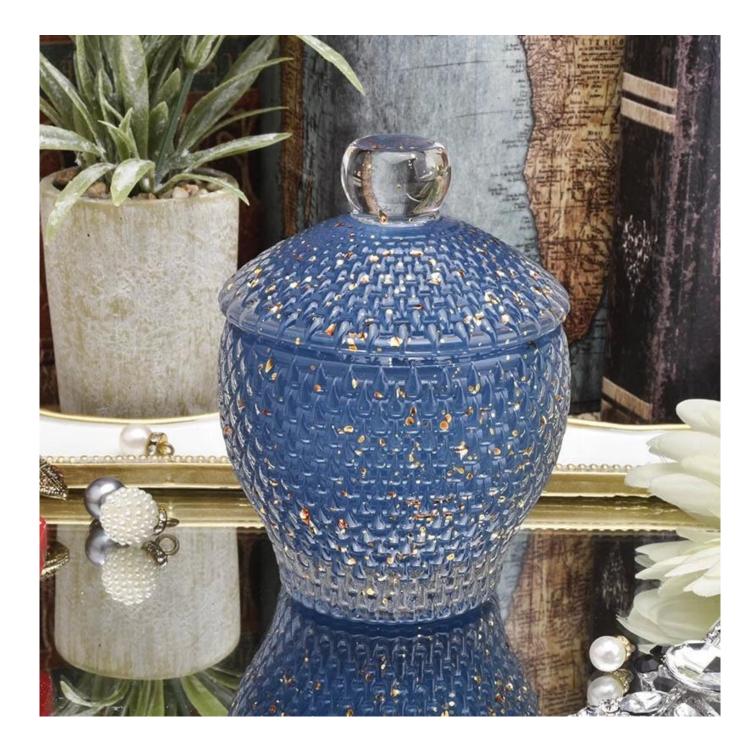

#### Specification

Product name 10 oz 8 oz empty luxury shining glass candle jars with lid home decoration

Existing clear glass samples for free Sent collected by courier Samples

Delivery time Within 35 days after the sample and order confirmed