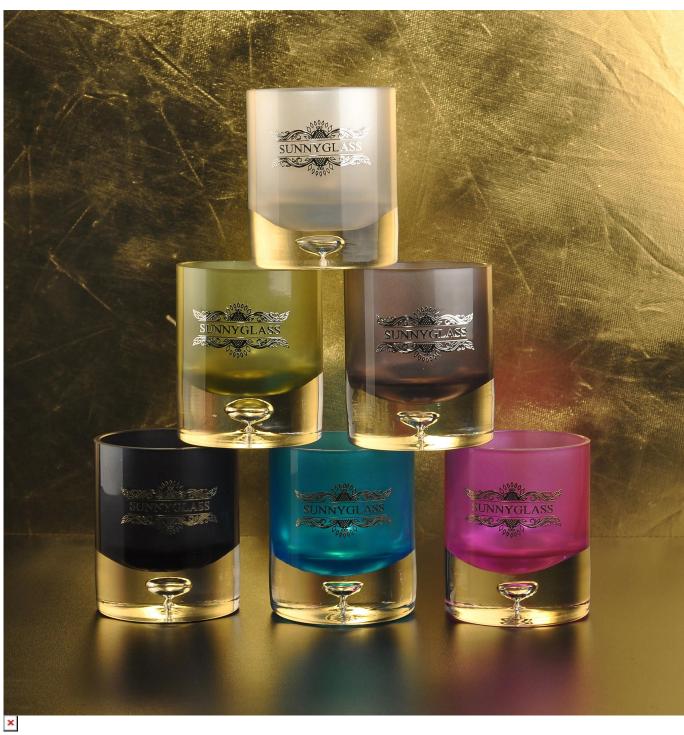

## QC Extra Six Steps

No major quality complaints for 9 years

**Product Description** 

Specification

Product name 10 oz 8 oz empty double wall tealight clear glass candle jars home decoration

Existing clear glass samples for free Sent collected by courier Samples