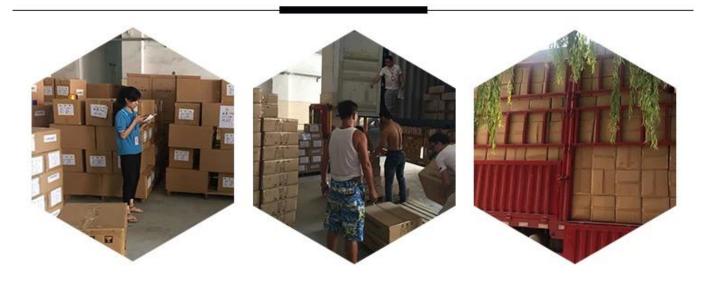

Delivery time Within 35 days after the sample and order confirmed

Shipment By sea,by air,by Express and your shipping agent is acceptable

Packing & Delivery

#### · PACKING&SHIPPING ·

#### · PACKING DISPLAY ·

To better ensure the safety of your goods, professional, environmentally friendly, convenient and efficient packaging services will be provided.

Company Profile