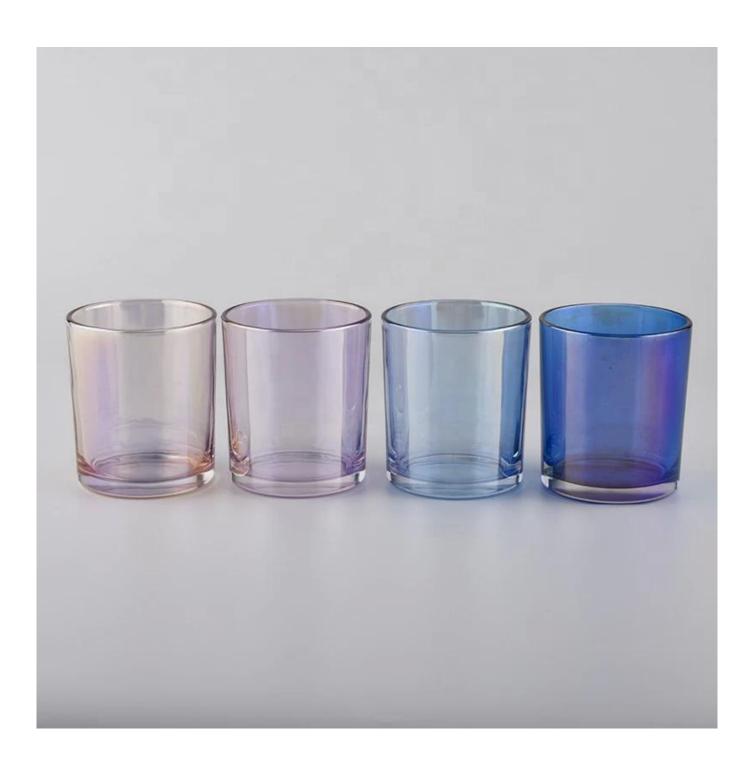

#### Specification

Product name 10 oz 8 oz Hot sale empty iridescent gold scented glass candle jars home decoration

Existing clear glass samples for free Sent collected by courier Samples

Top dia: 88mm Bottom dia: 81mm Height: 100mm Weight: 330g Capacity: 400ml Size