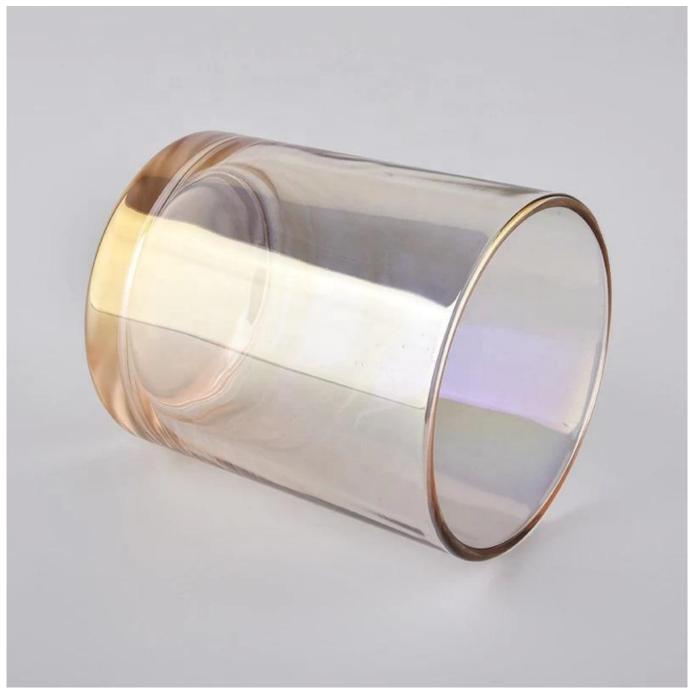

#### Specification

Product name 10 oz 8 oz Hot sale empty iridescent gold scented glass candle jars home decoration

Existing clear glass samples for free Sent collected by courier Samples

Top dia: 88mm Bottom dia: 81mm Height: 100mm Weight: 330g Capacity: 400ml Size