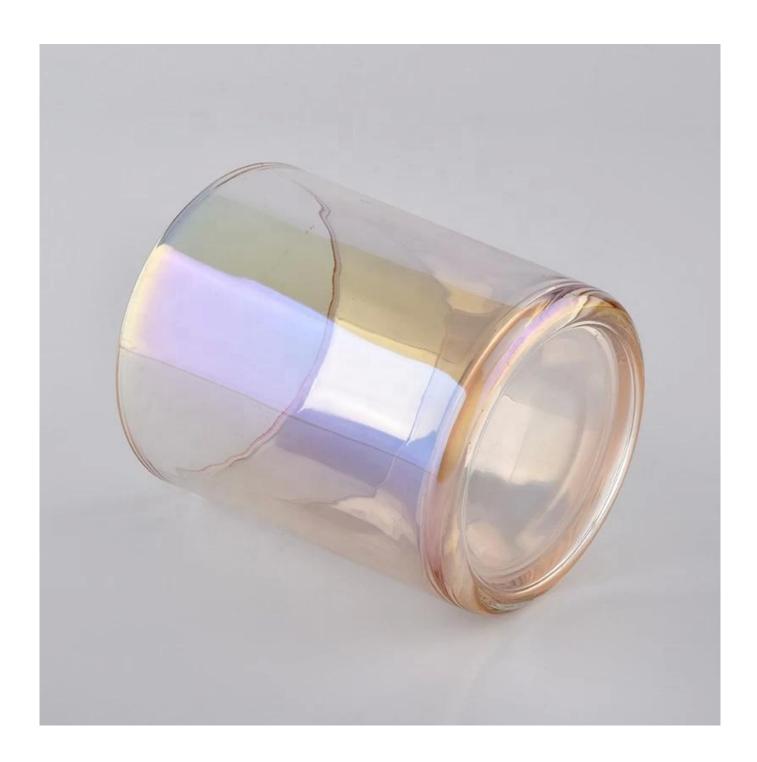

#### Specification

Product name 10 oz 8 oz Hot sale empty iridescent gold scented glass candle jars home decoration

Existing clear glass samples for free Sent collected by courier Samples

Top dia: 88mm Bottom dia: 81mm Height: 100mm Weight: 330g Capacity: 400ml Size