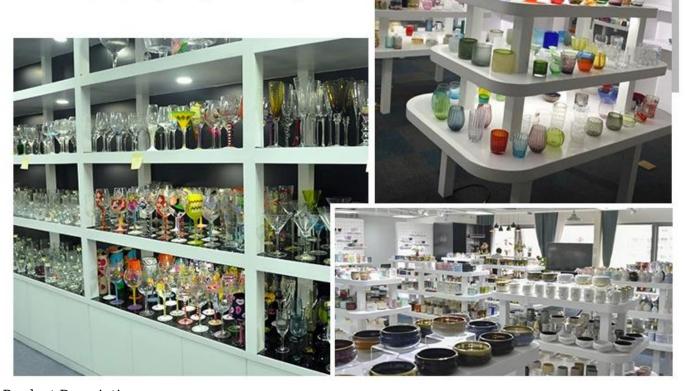

There are about 5,000 items which cover all daily-used glassware and ceramic ware, e.g. candle holders, borosilicate glass, bottles, tumblers, jars, stemware, tableware & drinkware, bathroom accessories etc. The products can meet FDA, LFGB, CA 65, ASTM, dishwasher test.