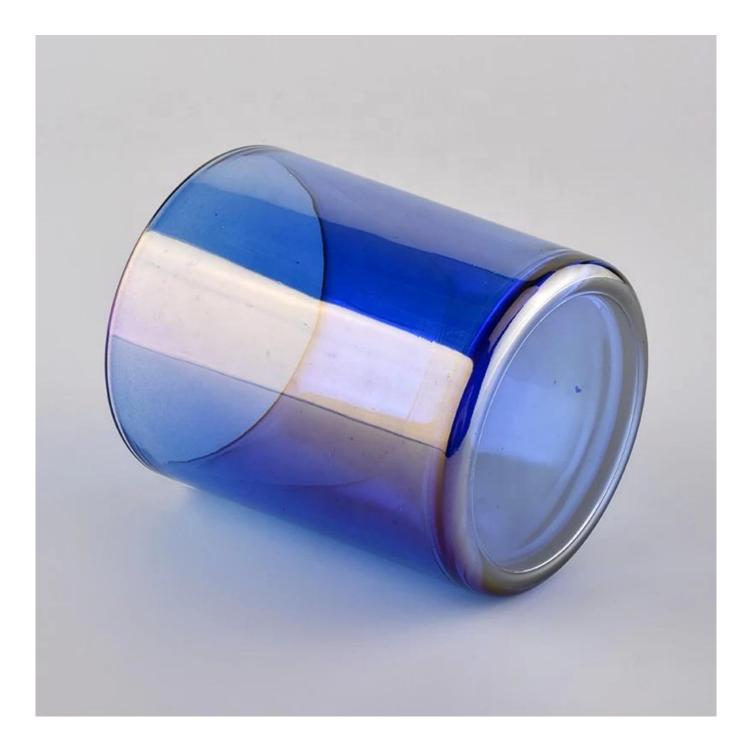

## Award-winning Design Team

won the trust of many upscale brands

**Product Description** 

| Product name       | $10 \mbox{ oz } 8 \mbox{ oz } 6 \mbox{ oz empty iridescent blue glass cylinder candle holder jar home decoration}$ |
|--------------------|--------------------------------------------------------------------------------------------------------------------|
| Samples            | Existing clear glass samples for free<br>Sent collected by courier                                                 |
| Size               | Top dia: 88mm Bottom dia: 81mm Height: 100mm Weight: 330g Capacity: 400ml                                          |
| Delivery time      | Within 35 days after the sample and order confirmed                                                                |
| Shipment           | By sea,by air,by Express and your shipping agent is acceptable                                                     |
| Packing & Delivery |                                                                                                                    |