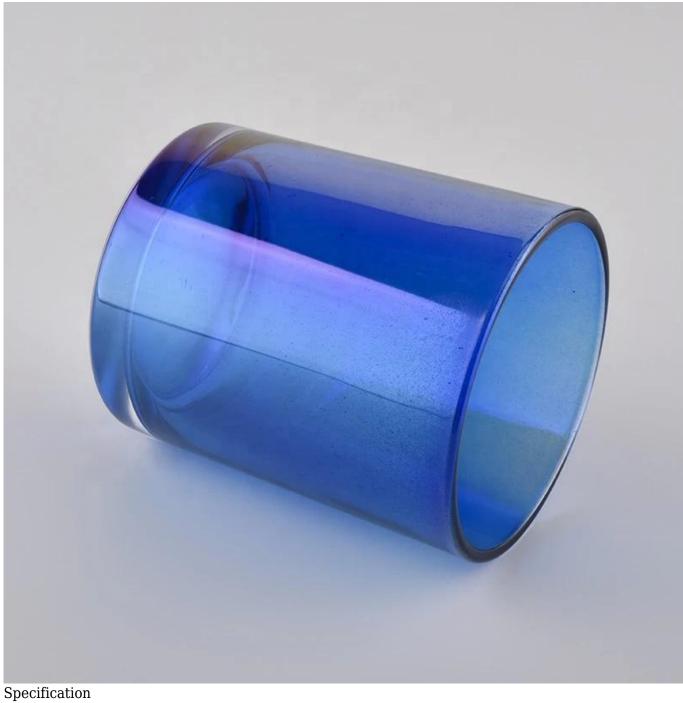

## Award-winning Design Team

won the trust of many upscale brands

**Product Description** 

| Product name       | $10 \mbox{ oz } 8 \mbox{ oz } 6 \mbox{ oz empty iridescent blue glass cylinder candle holder jar home decoration}$ |
|--------------------|--------------------------------------------------------------------------------------------------------------------|
| Samples            | Existing clear glass samples for free<br>Sent collected by courier                                                 |
| Size               | Top dia: 88mm Bottom dia: 81mm Height: 100mm Weight: 330g Capacity: 400ml                                          |
| Delivery time      | Within 35 days after the sample and order confirmed                                                                |
| Shipment           | By sea,by air,by Express and your shipping agent is acceptable                                                     |
| Packing & Delivery |                                                                                                                    |