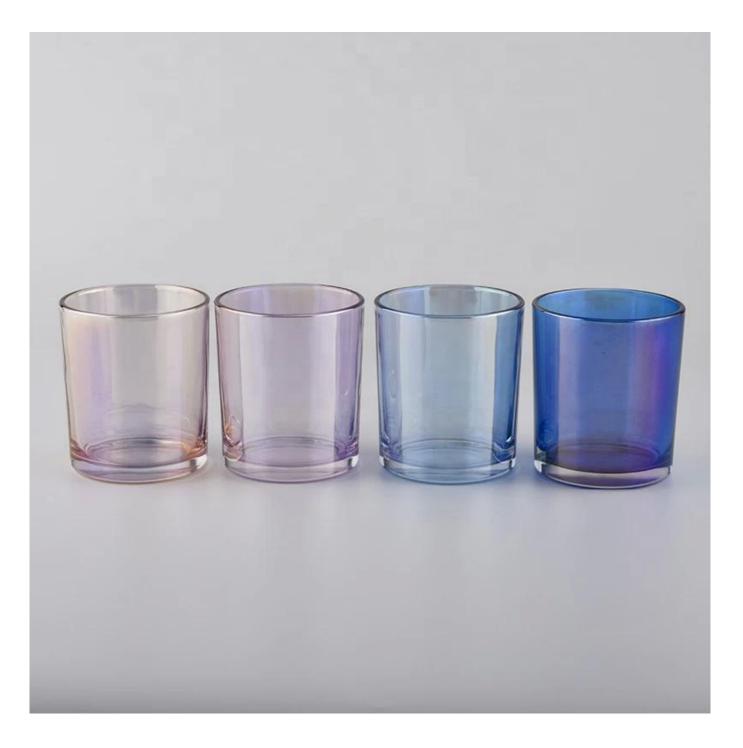

## Award-winning Design Team

won the trust of many upscale brands

**Product Description** 

| Product name       | $10 \mbox{ oz } 8 \mbox{ oz } 6 \mbox{ oz empty iridescent blue glass cylinder candle holder jar home decoration}$ |
|--------------------|--------------------------------------------------------------------------------------------------------------------|
| Samples            | Existing clear glass samples for free<br>Sent collected by courier                                                 |
| Size               | Top dia: 88mm Bottom dia: 81mm Height: 100mm Weight: 330g Capacity: 400ml                                          |
| Delivery time      | Within 35 days after the sample and order confirmed                                                                |
| Shipment           | By sea,by air,by Express and your shipping agent is acceptable                                                     |
| Packing & Delivery |                                                                                                                    |