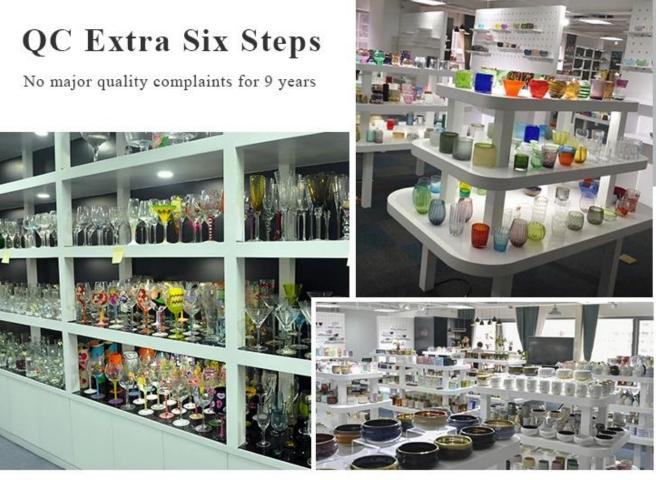

Why Choose Us

# **Small Quantity Acceptance**

all products have stock anytime

## Award-winning Design Team

won the trust of many upscale brands

**Product Description** 

| Product name       | $10 \mbox{ oz } 8 \mbox{ oz } 6 \mbox{ oz empty iridescent blue glass cylinder candle holder jar home decoration}$ |
|--------------------|--------------------------------------------------------------------------------------------------------------------|
| Samples            | Existing clear glass samples for free<br>Sent collected by courier                                                 |
| Size               | Top dia: 88mm Bottom dia: 81mm Height: 100mm Weight: 330g Capacity: 400ml                                          |
| Delivery time      | Within 35 days after the sample and order confirmed                                                                |
| Shipment           | By sea,by air,by Express and your shipping agent is acceptable                                                     |
| Packing & Delivery |                                                                                                                    |