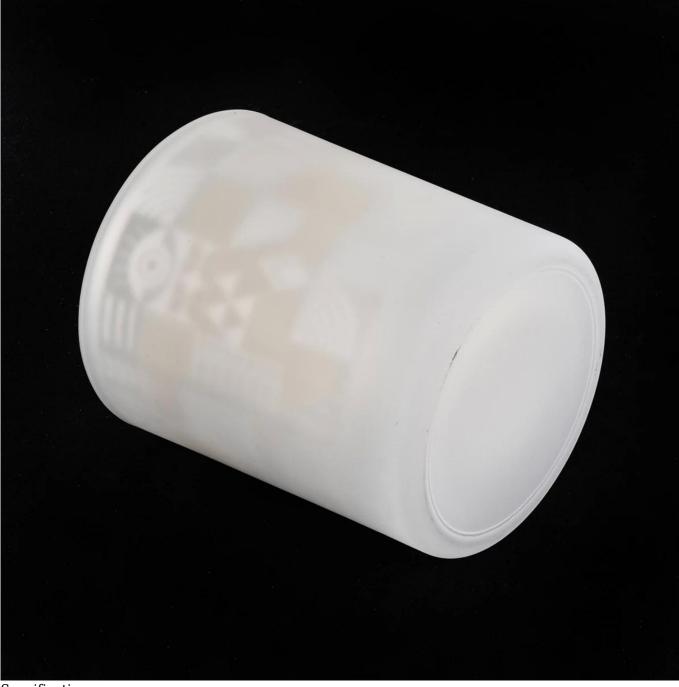

#### Specification

Product name10 oz 12 oz empty white frosted glass candle vessel wedding decorationSamplesExisting clear glass samples for free<br/>Sent collected by courier

Delivery time Within 35 days after the sample and order confirmed