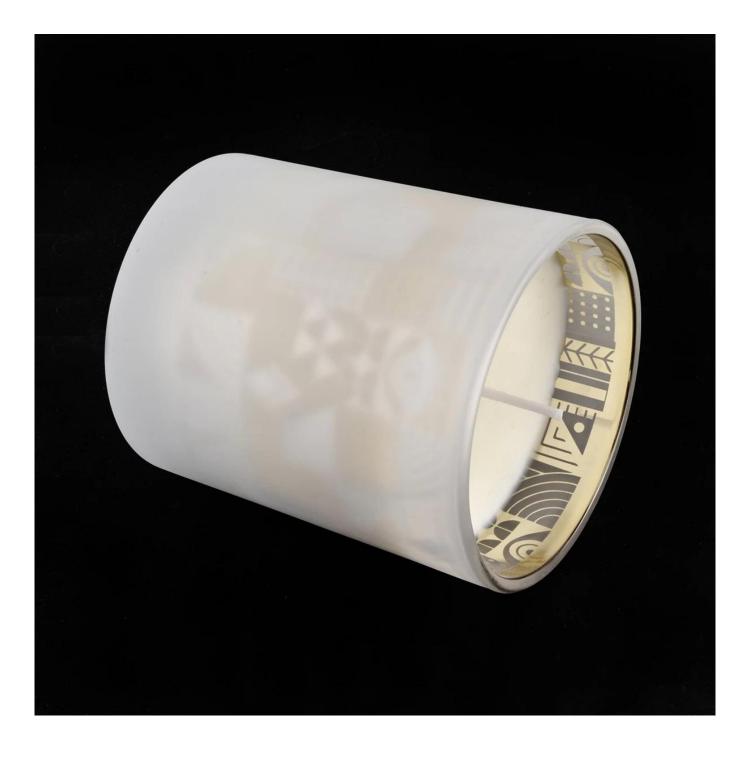

#### Specification

Product name10 oz 12 oz empty white frosted glass candle vessel wedding decorationSamplesExisting clear glass samples for free<br/>Sent collected by courier

Delivery time Within 35 days after the sample and order confirmed