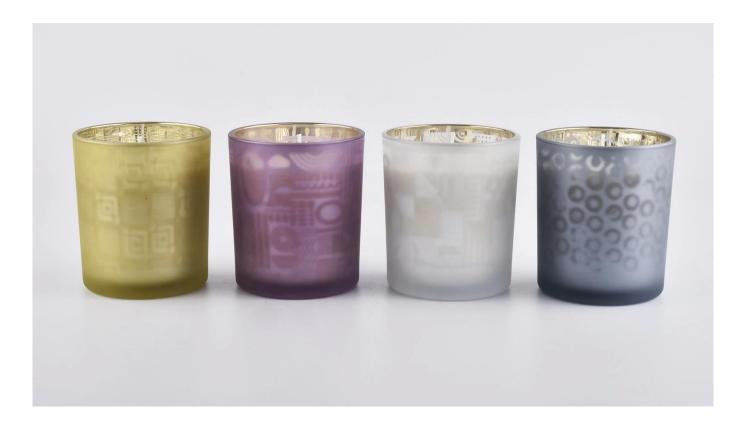

#### Specification

Product name10 oz 12 oz empty white frosted glass candle vessel wedding decorationSamplesExisting clear glass samples for free<br/>Sent collected by courier

Delivery time Within 35 days after the sample and order confirmed