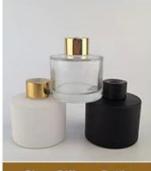

# PRODUCT DISPLAY

Shenzhen Sunny Glassware Co., Ltd.

10oz glass candle jar

Top dia:88mm

Bottom dia:80mm

Height:100mm

Weight:394g

Capacity:395ml