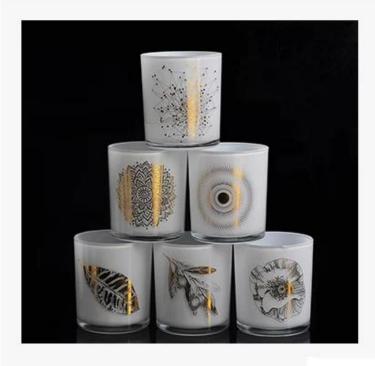

# PRODUCT DISPLAY

Shenzhen Sunny Glassware Co., Ltd.

10oz glass candle jar

Top dia:88mm

Bottom dia:80mm

Height:100mm

Weight:394g

Capacity:395ml