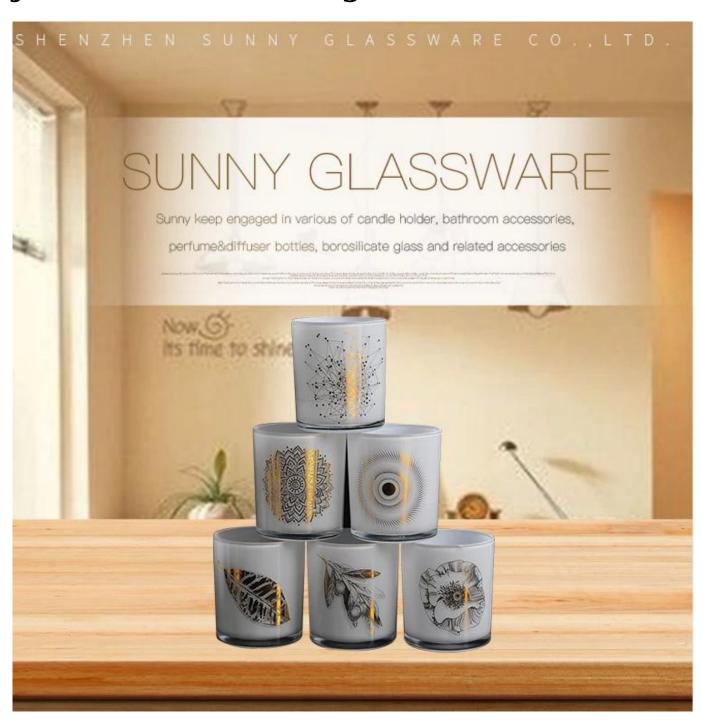

# PRODUCT DISPLAY

Shenzhen Sunny Glassware Co., Ltd.

10oz glass candle jar

Top dia:88mm

Bottom dia:80mm

Height:100mm

Weight:394g

Capacity:395ml