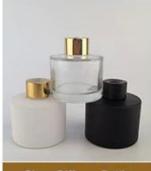

# PRODUCT DISPLAY

Shenzhen Sunny Glassware Co., Ltd.

glass candle jar with lid

Top dia: 93\*66mm

Bottom dia: 93\*66mm

Height: 122mm

Capacity: 310ml

Weight: 593g

Lid: Top dia:63\*95mm

Height:13mm