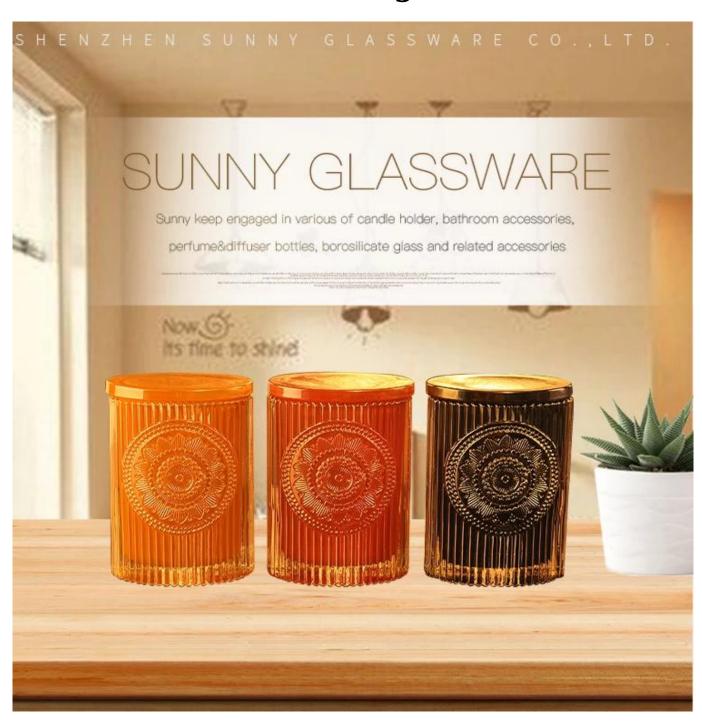

# PRODUCT DISPLAY

Shenzhen Sunny Glassware Co., Ltd.

glass candle jar with lid

Top dia: 93\*66mm

Bottom dia: 93\*66mm

Height: 122mm

Capacity: 310ml

Weight: 593g

Lid: Top dia:63\*95mm

Height:13mm