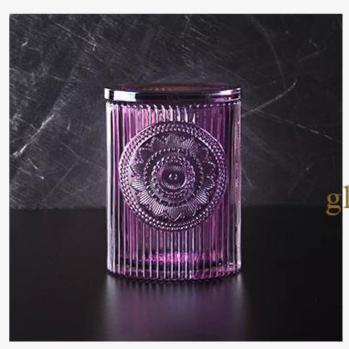

# PRODUCT DISPLAY

Shenzhen Sunny Glassware Co., Ltd.

glass candle jar with lid

Top dia: 93\*66mm

Bottom dia: 93\*66mm

Height: 122mm

Capacity: 310ml

Weight: 593g

Lid: Top dia:63\*95mm

Height:13mm