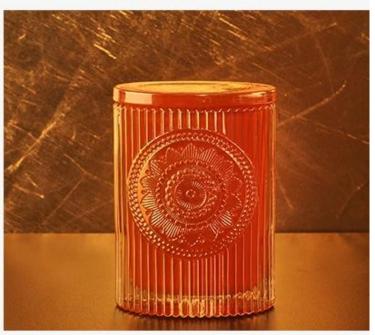

# PRODUCT DISPLAY

Shenzhen Sunny Glassware Co., Ltd.

glass candle jar with lid

Top dia: 93\*66mm

Bottom dia: 93\*66mm

Height: 122mm

Capacity: 310ml

Weight: 593g

Lid: Top dia:63\*95mm

Height:13mm