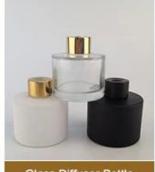

# wholesale ceramic matte white reed aroma diffuser empty bottles



**Product Description** 

### PRODUCT DISPLAY

Shenzhen Sunny Glassware Co., Ltd.



matte white diffuser bottles

Applied to Home decorcation, Wedding ,Party

### PRODUCT MATERIAL

ceramic



## PRODUCT SIZE

P

Top dia: 20mm Bottom dia:52mm Height: 130mm Weight: 182g Capacity: 190ml

### MAIN PRODUCTS

Shenzhen Sunny Glassware Co., Ltd.

Sunny keep engaged in various of candle holder, bathroom accessories, perfume&diffuser bottles, borosilicate glass and related accessories.







Ceramic Diffuser Bottle

Glass Diffuser Bottle

**Bathroom Accessories** 









**Company Information** 

### WHY CHOOSE US

Shenzhen Sunny Glassware Co., Ltd.



#### MAXIMUM SUPPLIER

Focusing on luxury fragrance products in the latest 10 years. Sunny Glassware is the supplier of 80% fragrance brands in the United States 26<sup>+</sup>

#### 26 YEARS OF EXPERIENCE

Sunny Group has offered glassware for 20 years with all kinds of products being exported to more than 30 countries and regions



#### **EXCELLENT TEAM**

Award-winning team of designers has won the trust of many upscale brands like NEST Fragrance. The talented design team is unmatched in China



#### HIGH YIELD

The annual quantity and launched speed on new products and designs can be compared with Zara



#### HIGH-Q