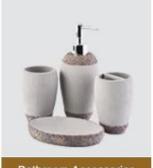

# wholesale ceramic matte white reed aroma diffuser empty bottles



**Product Description** 

### PRODUCT DISPLAY

Shenzhen Sunny Glassware Co., Ltd.



matte white diffuser bottles

Applied to Home decorcation, Wedding ,Party

### PRODUCT MATERIAL

ceramic



## PRODUCT SIZE

P

Top dia: 20mm Bottom dia:52mm Height: 130mm Weight: 182g Capacity: 190ml

### MAIN PRODUCTS

Shenzhen Sunny Glassware Co., Ltd.

Sunny keep engaged in various of candle holder, bathroom accessories, perfume&diffuser bottles, borosilicate glass and related accessories.







Ceramic Diffuser Bottle

Glass Diffuser Bottle

**Bathroom Accessories** 









**Company Information** 

### WHY CHOOSE US

Shenzhen Sunny Glassware Co., Ltd.



#### MAXIMUM SUPPLIER

Focusing on luxury fragrance products in the latest 10 years. Sunny Glassware is the supplier of 80% fragrance brands in the United States 26<sup>+</sup>

#### 26 YEARS OF EXPERIENCE

Sunny Group has offered glassware for 20 years with all kinds of products being exported to more than 30 countries and regions



#### **EXCELLENT TEAM**

Award-winning team of designers has won the trust of many upscale brands like NEST Fragrance. The talented design team is unmatched in China



#### HIGH YIELD

The annual quantity and launched speed on new products and designs can be compared with Zara



#### HIGH-QUA