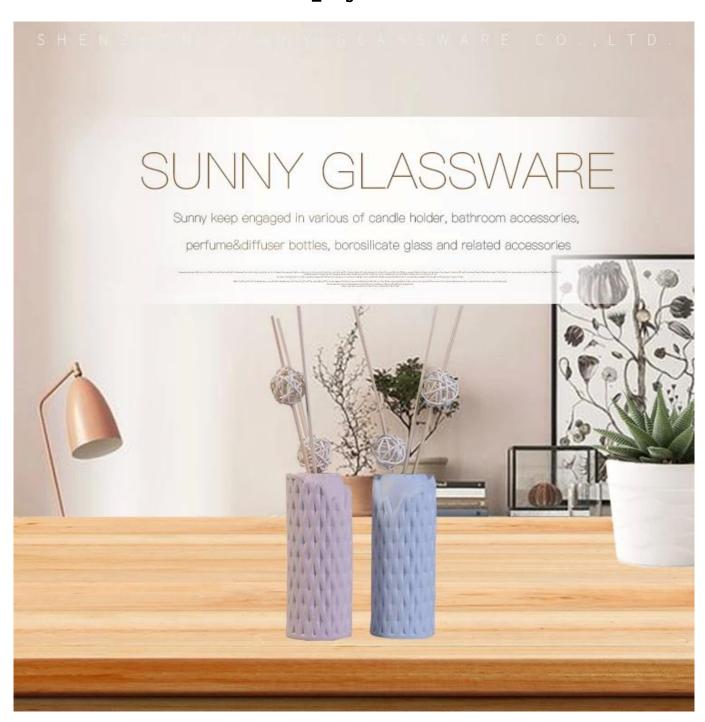

### PRODUCT DISPLAY

Shenzhen Sunny Glassware Co., Ltd.

matte white diffuser bottles

Applied to Home decorcation, Wedding ,Party

### MAIN PRODUCTS

Shenzhen Sunny Glassware Co., Ltd.

Sunny keep engaged in various of candle holder, bathroom accessories, perfume&diffuser bottles, borosilicate glass and related accessories.

Ceramic Diffuser Bottle