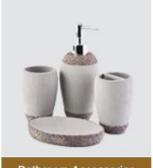

# vintage aluminum metal candle jar bucket holder cup



**Product Description** 

### PRODUCT DISPLAY

Shenzhen Sunny Glassware Co., Ltd.



aluminum candle jar

Applied to Home decorcation, Wedding ,Party

# PRODUCT MATERIAL

aluminum





PRODUCT SIZE

Top dia:90mm Bottom dia:90mm Height:100mm Weight:86g Capacity:550ml

# MAIN PRODUCTS

Shenzhen Sunny Glassware Co., Ltd.

Sunny keep engaged in various of candle holder, bathroom accessories, perfume&diffuser bottles, borosilicate glass and related accessories.







Ceramic Diffuser Bottle

Glass Diffuser Bottle

**Bathroom Accessories** 









**Company Information** 

## WHY CHOOSE US

Shenzhen Sunny Glassware Co., Ltd.



#### MAXIMUM SUPPLIER

Focusing on luxury fragrance products in the latest 10 years. Sunny Glassware is the supplier of 80% fragrance brands in the United States 26<sup>+</sup>

#### 26 YEARS OF EXPERIENCE

Sunny Group has offered glassware for 20 years with all kinds of products being exported to more than 30 countries and regions



#### **EXCELLENT TEAM**

Award-winning team of designers has won the trust of many upscale brands like NEST Fragrance. The talented design team is unmatched in China



#### HIGH YIELD

The annual quantity and launched speed on new products and designs can be compared with Zara



#### HIGH-QUAL