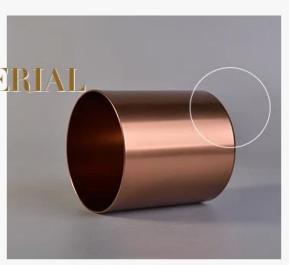

# PRODUCT MATERIAL

aluminum

PRODUCT SIZE

Top dia:90mm Bottom dia:90mm Height:100mm Weight:86g Capacity:550ml