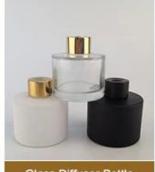

# vintage aluminum metal candle jar bucket holder cup



**Product Description** 

### PRODUCT DISPLAY

Shenzhen Sunny Glassware Co., Ltd.



aluminum candle jar

Applied to Home decorcation, Wedding ,Party

# PRODUCT MATERIAL

aluminum





PRODUCT SIZE

Top dia:90mm Bottom dia:90mm Height:100mm Weight:86g Capacity:550ml

# MAIN PRODUCTS

Shenzhen Sunny Glassware Co., Ltd.

Sunny keep engaged in various of candle holder, bathroom accessories, perfume&diffuser bottles, borosilicate glass and related accessories.







Ceramic Diffuser Bottle

Glass Diffuser Bottle

**Bathroom Accessories** 









**Company Information** 

## WHY CHOOSE US

Shenzhen Sunny Glassware Co., Ltd.



#### MAXIMUM SUPPLIER

Focusing on luxury fragrance products in the latest 10 years. Sunny Glassware is the supplier of 80% fragrance brands in the United States 26<sup>+</sup>

#### 26 YEARS OF EXPERIENCE

Sunny Group has offered glassware for 20 years with all kinds of products being exported to more than 30 countries and regions



#### **EXCELLENT TEAM**

Award-winning team of designers has won the trust of many upscale brands like NEST Fragrance. The talented design team is unmatched in China



#### HIGH YIELD

The annual quantity and launched speed on new products and designs can be compared with Zara



#### HIGH-QU