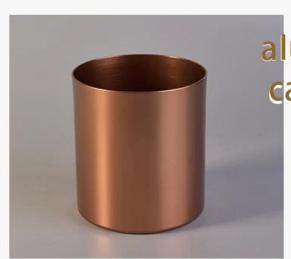

# PRODUCT MATERIAL

aluminum

PRODUCT SIZE

Top dia:90mm Bottom dia:90mm Height:100mm Weight:86g Capacity:550ml