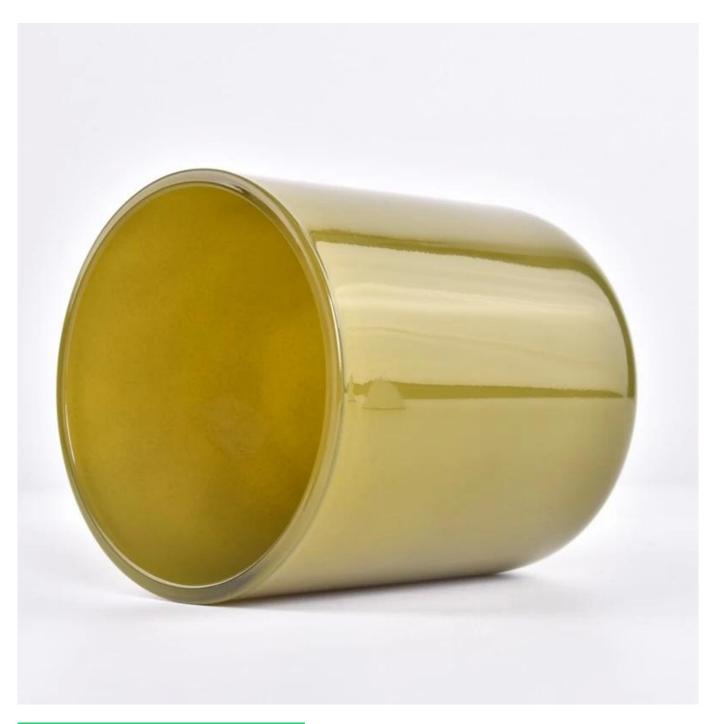

With a gorgeous, crystal clear glass composition, Beautiful craftsmanship and fine glassware go hand-in-hand, and no vessel demonstrates that more eloquently than this glass candle jar. Keep your candles in a container that they deserve, and provide a pretty presentation to your customers.

This youthful and vigorous <u>glass candle jars</u> provide various choice. No matter as candle jar, or as storage jar, It can bring warmth and happiness to your life, customize pattern jars provide you more choices that matches with your home decoration. You can work out more patterns for you candle brand!

This classic 10 ounce glass tumbler is a fantastic choice for high end scented poured candles. Set up as an aromatherapy cup for the home or wedding party or as a vase for the wedding centerpiece.

Wide range of application