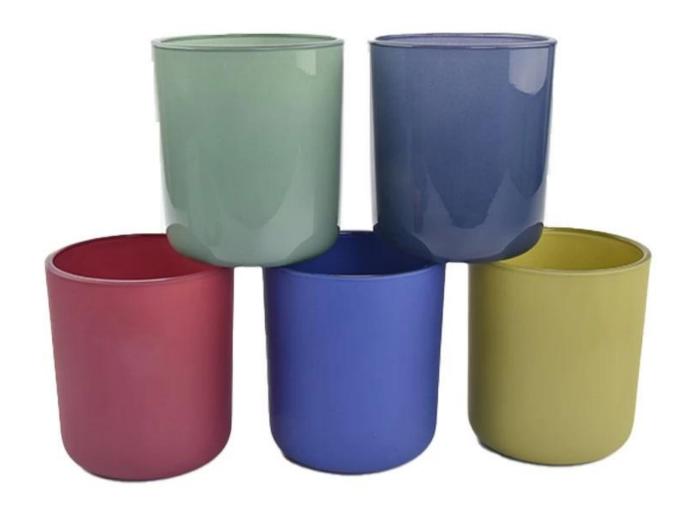

With a gorgeous, crystal clear glass composition, Beautiful craftsmanship and fine glassware go hand-in-hand, and no vessel demonstrates that more eloquently than this glass candle jar. Keep your candles in a container that they deserve, and provide a pretty presentation to your customers.

This youthful and vigorous <u>glass candle jars</u> provide various choice. No matter as candle jar, or as storage jar, It can bring warmth and happiness to your life, customize pattern jars provide you more choices that matches with your home decoration. You can work out more patterns for you candle brand!