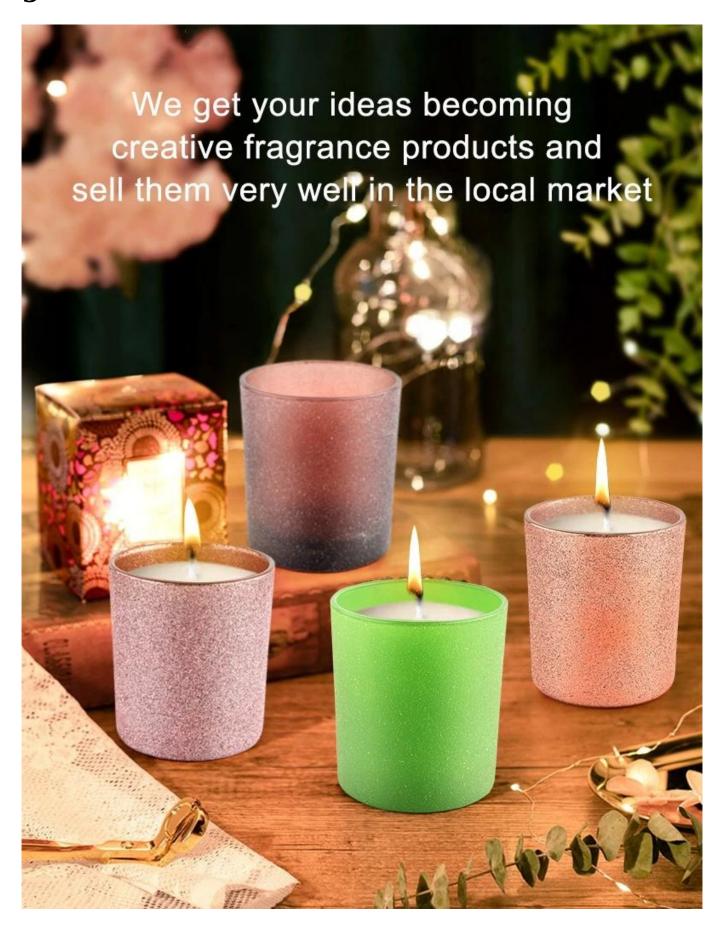

With a gorgeous, crystal clear glass composition, Beautiful craftsmanship and fine glassware go hand-in-hand, and no vessel demonstrates that more eloquently than this glass candle jar. Keep your candles in a container that they deserve, and provide a pretty presentation to your customers.

This youthful and vigorous <u>glass candle jars</u> provide various choice. No matter as candle jar, or as storage jar, It can bring warmth and happiness to your life, customize pattern jars provide you more choices that matches with your home decoration. You can work out more patterns for you candle brand!

This classic 10 ounce glass tumbler is a fantastic choice for high end scented poured candles. Set up as an aromatherapy cup for the home or wedding party or as a vase for the wedding centerpiece.

Wide range of application