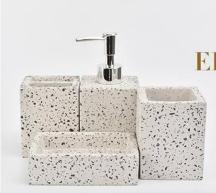

## SHAPE FITS PALM

Medium size and weight, comfortable grip

| Soap dish        | Toothbrush holder |
|------------------|-------------------|
| SGSJL18102501-1  | SGSJL18102501-3   |
| Length: 126mm    | Length: 75mm      |
| Width: 93mm      | Width: 75mm       |
| Height: 36mm     | Height:91mm       |
| Weight: 597g     | Weight: 603g      |
|                  |                   |
| Tumbler          | Lotion dispenser  |
| SGSJL18102501-2  | SGSJL18102501-4   |
| Top dia: 75*75mm | Top dia: 26mm     |
| Bottom dia: 75mm | Bottom dia: 75mm  |
| Height:95mm      | Height: 92mm      |
| Weight: 617g     | Weight: 682g      |
| Capacity: 236ml  | Capacity: 210ml   |

## MAIN PRODUCTS

Shenzhen Sunny Glassware Co., Ltd.

**Company Information** 