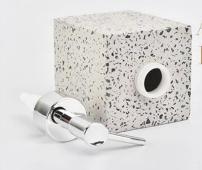

## LOTION BOTTLE ONE-HANDED PRESS

Humanized Design of Outlet Downward Easy to use

## ABS PUMP HEAD DOES NOT RUST

Pump head adopt ABS material plus chromium plating No rust in water Durable, shiny as new