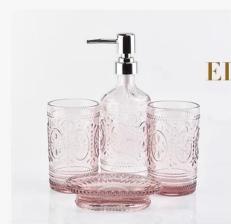

## PRODUCT DISPLAY

Shenzhen Sunny Glassware Co., Ltd.

# SHAPE FITS PAI

Medium size and weight, comfortable grip

| Soap dish                                                   | Toothbrush holder                          |  |  |
|-------------------------------------------------------------|--------------------------------------------|--|--|
| SGMK18110503-1                                              | SGMK18110503-3                             |  |  |
| Top dia: 132mm                                              | Top dia: 105mm                             |  |  |
| Bottom dia: 96mm                                            | Bottom dia: 65mm                           |  |  |
| Height: 23mm                                                | Height: 114mm                              |  |  |
| Weight: 200g                                                | Weight: 318 g                              |  |  |
|                                                             |                                            |  |  |
|                                                             |                                            |  |  |
| Tumbler                                                     | Lotion dispenser                           |  |  |
| Tumbler<br>SGMK18110503-2                                   | Lotion dispenser<br>SGMK18110503-4         |  |  |
|                                                             | -                                          |  |  |
| SGMK18110503-2                                              | SGMK18110503-4                             |  |  |
| SGMK18110503-2 Top dia: 75mm Bottom dia: 75mm Height: 102mm | SGMK18110503-4<br>Dia: 70mm                |  |  |
| SGMK18110503-2 Top dia: 75mm Bottom dia: 75mm               | SGMK18110503-4<br>Dia: 70mm<br>Height: 152 |  |  |