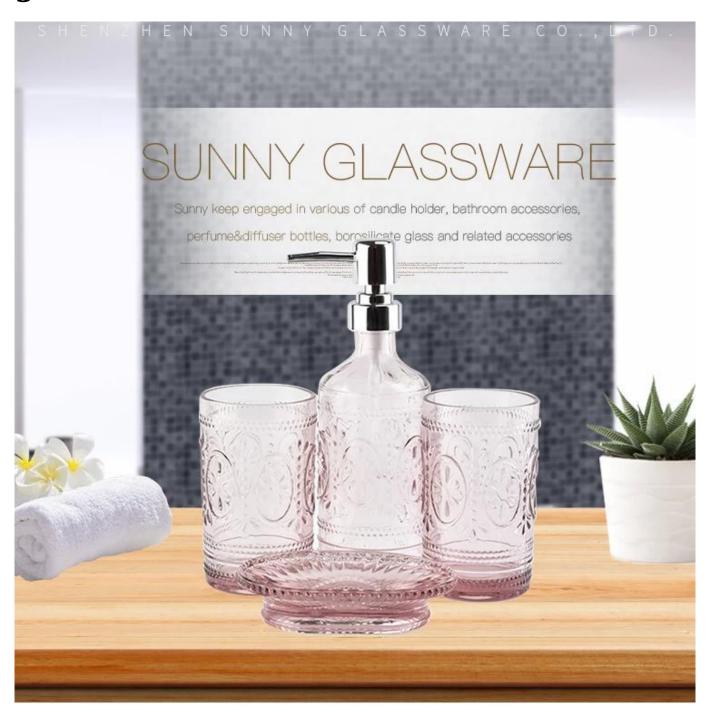

## PRODUCT DISPLAY

Shenzhen Sunny Glassware Co., Ltd.

# **ELEGANT COLOR**

The low-saturation color becomes the current popular color, which is visually comfortable.

# LOTION BOTTLE ONE-HANDED PRESS

Humanized Design of Outlet Downward Easy to use

# ABS PUMP HEAD DOES NOT RUST

Pump head adopt ABS material plus chromium plating No rust in water Durable, shiny as new

# SHAPE FITS PAI

Medium size and weight, comfortable grip

| Soap dish                                                   | Toothbrush holder                          |  |  |
|-------------------------------------------------------------|--------------------------------------------|--|--|
| SGMK18110503-1                                              | SGMK18110503-3                             |  |  |
| Top dia: 132mm                                              | Top dia: 105mm                             |  |  |
| Bottom dia: 96mm                                            | Bottom dia: 65mm                           |  |  |
| Height: 23mm                                                | Height: 114mm                              |  |  |
| Weight: 200g                                                | Weight: 318 g                              |  |  |
|                                                             |                                            |  |  |
|                                                             |                                            |  |  |
| Tumbler                                                     | Lotion dispenser                           |  |  |
| Tumbler<br>SGMK18110503-2                                   | Lotion dispenser<br>SGMK18110503-4         |  |  |
|                                                             | -                                          |  |  |
| SGMK18110503-2                                              | SGMK18110503-4                             |  |  |
| SGMK18110503-2 Top dia: 75mm Bottom dia: 75mm Height: 102mm | SGMK18110503-4<br>Dia: 70mm                |  |  |
| SGMK18110503-2 Top dia: 75mm Bottom dia: 75mm               | SGMK18110503-4<br>Dia: 70mm<br>Height: 152 |  |  |