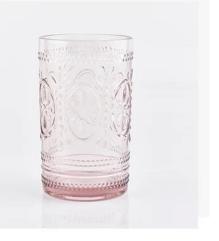

# wsimply pink color tumbler soap dish glass bathroom accessories sets

**Product Description** 

# **ELEGANT COLOR**

The low-saturation color becomes the current popular color, which is visually comfortable.

# SHAPE FITS PAI

Medium size and weight, comfortable grip

| Soap dish                                                   | Toothbrush holder                          |  |  |
|-------------------------------------------------------------|--------------------------------------------|--|--|
| SGMK18110503-1                                              | SGMK18110503-3                             |  |  |
| Top dia: 132mm                                              | Top dia: 105mm                             |  |  |
| Bottom dia: 96mm                                            | Bottom dia: 65mm                           |  |  |
| Height: 23mm                                                | Height: 114mm                              |  |  |
| Weight: 200g                                                | Weight: 318 g                              |  |  |
|                                                             |                                            |  |  |
|                                                             |                                            |  |  |
| Tumbler                                                     | Lotion dispenser                           |  |  |
| Tumbler<br>SGMK18110503-2                                   | Lotion dispenser<br>SGMK18110503-4         |  |  |
|                                                             | -                                          |  |  |
| SGMK18110503-2                                              | SGMK18110503-4                             |  |  |
| SGMK18110503-2 Top dia: 75mm Bottom dia: 75mm Height: 102mm | SGMK18110503-4<br>Dia: 70mm                |  |  |
| SGMK18110503-2 Top dia: 75mm Bottom dia: 75mm               | SGMK18110503-4<br>Dia: 70mm<br>Height: 152 |  |  |