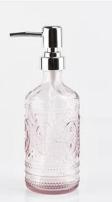

# LOTION BOTTLE ONE-HANDED PRESS

Humanized Design of Outlet Downward Easy to use

# ABS PUMP HEAD DOES NOT RUST

Pump head adopt ABS material plus chromium plating No rust in water Durable, shiny as new