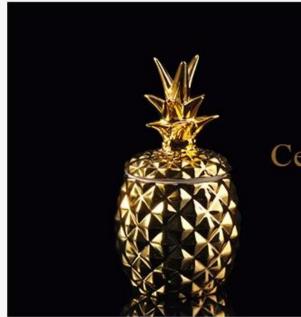

## Ceramic candle jar with lid

| Top dia: 117mm   | Lid:         |
|------------------|--------------|
| Bottom dia:95mm  | Dia: 115mm   |
| Height:126mm     | Height:143mm |
| Capacity: 1110ml | Weight:219g  |
| Weight:439g      |              |