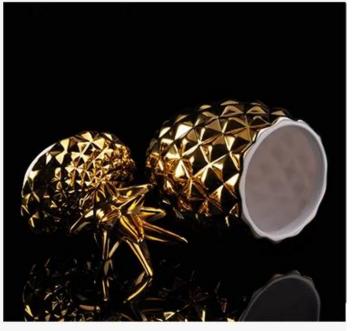

## Ceramic candle jar with lid

| Top dia: 117mm   | Lid:         |
|------------------|--------------|
| Bottom dia:95mm  | Dia: 115mm   |
| Height:126mm     | Height:143mm |
| Capacity: 1110ml | Weight:219g  |
| Weight:439g      |              |