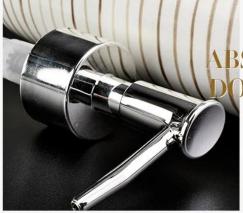

# ABS PUMP HEAD DOES NOT RUST

Pump head adopt ABS material plus chromium plating No rust in water Durable, shiny as new