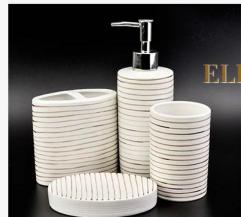

# ELEGANT COLOR

The low-saturation color becomes the current popular color, which is visually comfortable.

# SHAPE FITS PALM

Medium size and weight, comfortable grip

| Soap dish                                           | Toothbrush holder                          |  |  |
|-----------------------------------------------------|--------------------------------------------|--|--|
| SGMK18110503-1                                      | SGMK18110503-3                             |  |  |
| Top dia: 132mm                                      | Top dia: 105mm                             |  |  |
| Bottom dia: 96mm                                    | Bottom dia: 65mm                           |  |  |
| Height: 23mm                                        | Height: 114mm                              |  |  |
| Weight: 200g                                        | Weight: 318 g                              |  |  |
|                                                     |                                            |  |  |
|                                                     |                                            |  |  |
| Tumbler                                             | Lotion dispenser                           |  |  |
| Tumbler<br>SGMK18110503-2                           | Lotion dispenser<br>SGMK18110503-4         |  |  |
|                                                     | -                                          |  |  |
| SGMK18110503-2                                      | SGMK18110503-4                             |  |  |
| SGMK18110503-2<br>Top dia: 75mm                     | SGMK18110503-4<br>Dia: 70mm                |  |  |
| SGMK18110503-2<br>Top dia: 75mm<br>Bottom dia: 75mm | SGMK18110503-4<br>Dia: 70mm<br>Height: 152 |  |  |