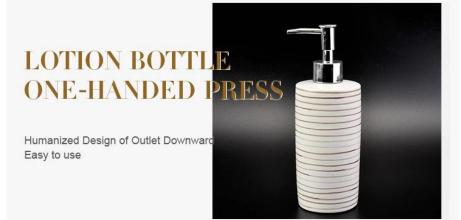

# SHAPE FITS PALM

Medium size and weight, comfortable grip

| Soap dish                                           | Toothbrush holder                          |  |  |
|-----------------------------------------------------|--------------------------------------------|--|--|
| SGMK18110503-1                                      | SGMK18110503-3                             |  |  |
| Top dia: 132mm                                      | Top dia: 105mm                             |  |  |
| Bottom dia: 96mm                                    | Bottom dia: 65mm                           |  |  |
| Height: 23mm                                        | Height: 114mm                              |  |  |
| Weight: 200g                                        | Weight: 318 g                              |  |  |
|                                                     |                                            |  |  |
|                                                     |                                            |  |  |
| Tumbler                                             | Lotion dispenser                           |  |  |
| Tumbler<br>SGMK18110503-2                           | Lotion dispenser<br>SGMK18110503-4         |  |  |
|                                                     | -                                          |  |  |
| SGMK18110503-2                                      | SGMK18110503-4                             |  |  |
| SGMK18110503-2<br>Top dia: 75mm                     | SGMK18110503-4<br>Dia: 70mm                |  |  |
| SGMK18110503-2<br>Top dia: 75mm<br>Bottom dia: 75mm | SGMK18110503-4<br>Dia: 70mm<br>Height: 152 |  |  |