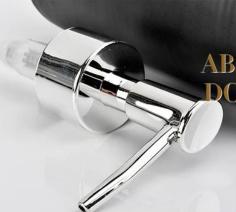

### LOTION BOTTLE ONE-HANDED PRESS

Humanized Design of Outlet Downward Easy to use

### ABS PUMP HEAD DOES NOT RUST

Pump head adopt ABS material plus chromium plating No rust in water Durable, shiny as new