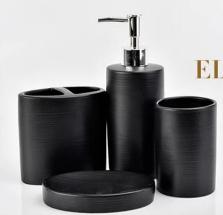

### **ELEGANT COLOR**

The low-saturation color becomes the current popular color, which is visually comfortable.

### SHAPE FITS PALM

Medium size and weight, comfortable grip

| Soap dish       | Toothbrush holder           |
|-----------------|-----------------------------|
| SGMK18102405-1  | SGMK18102405-3              |
| Top dia:130mm   | Top dia:112mm               |
| Bottom dia:93mm | Bottom dia:63mm             |
| Height:22mm     | Height:111mm                |
| Weight:160g     | Weight:265g                 |
|                 |                             |
| Tumbler         | Lotion dispenser            |
| SGMK18102405-2  | SGMK18102405-4              |
| Top dia:73mm    | Top dia:22mm                |
| Bottom dia:70mm | Bottom dia:67mm             |
| Height:107mm    | Height:154mm/205mm with lid |
| Weight:205g     | Weight:295g                 |
| Capacity: 330ml | Capacity: 450ml             |