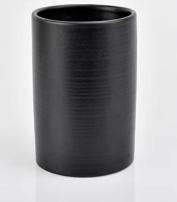

### SHAPE FITS PALM

Medium size and weight, comfortable grip

| Soap dish       | Toothbrush holder           |
|-----------------|-----------------------------|
| SGMK18102405-1  | SGMK18102405-3              |
| Top dia:130mm   | Top dia:112mm               |
| Bottom dia:93mm | Bottom dia:63mm             |
| Height:22mm     | Height:111mm                |
| Weight:160g     | Weight:265g                 |
|                 |                             |
| Tumbler         | Lotion dispenser            |
| SGMK18102405-2  | SGMK18102405-4              |
| Top dia:73mm    | Top dia:22mm                |
| Bottom dia:70mm | Bottom dia:67mm             |
| Height:107mm    | Height:154mm/205mm with lid |
| Weight:205g     | Weight:295g                 |
| Capacity: 330ml | Capacity: 450ml             |