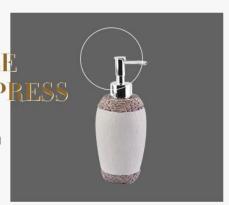

# LOTION BOTTLE ONE-HANDED PRESS

Humanized Design of Outlet Downward Easy to use