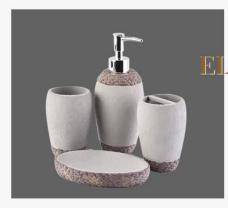

# SHAPE FITS PALIVI

Medium size and weight, comfortable grip

| Soap dish                       | Toothbrush holder               |  |  |
|---------------------------------|---------------------------------|--|--|
| SGSJL18111602-1                 | SGSJL18111602-3                 |  |  |
| Top dia:145mm                   | Top dia:75mm                    |  |  |
| Bottom dia:95mm                 | Bottom dia:45mm                 |  |  |
| Height:23mm                     | Height:110mm                    |  |  |
| Weight:381g                     | Weight:340g                     |  |  |
|                                 |                                 |  |  |
| Tumbler                         | Lotion dispenser                |  |  |
| SGSJL18111602-2                 | SGSJL18111602-4                 |  |  |
|                                 | 505JL10111002- <del>1</del>     |  |  |
| Top dia:75mm                    | Top dia:85mm                    |  |  |
| Top dia:75mm<br>Bottom dia:45mm | -                               |  |  |
| <u> </u>                        | Top dia:85mm                    |  |  |
| Bottom dia:45mm                 | Top dia:85mm<br>Bottom dia:50mm |  |  |