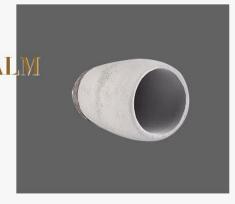

# **ELEGANT COLOR**

The low-saturation color becomes the current popular color, which is visually comfortable.

# LOTION BOTTLE ONE-HANDED PRESS

Humanized Design of Outlet Downward Easy to use

# ABS PUMP HEAD DOES NOT RUST

Pump head adopt ABS material plus chromium plating No rust in water Durable, shiny as new

# SHAPE FITS PALIVI

Medium size and weight, comfortable grip

| Soap dish                       | Toothbrush holder               |  |  |
|---------------------------------|---------------------------------|--|--|
| SGSJL18111602-1                 | SGSJL18111602-3                 |  |  |
| Top dia:145mm                   | Top dia:75mm                    |  |  |
| Bottom dia:95mm                 | Bottom dia:45mm                 |  |  |
| Height:23mm                     | Height:110mm                    |  |  |
| Weight:381g                     | Weight:340g                     |  |  |
|                                 |                                 |  |  |
| Tumbler                         | Lotion dispenser                |  |  |
| SGSJL18111602-2                 | SGSJL18111602-4                 |  |  |
|                                 | 505JL10111002- <del>1</del>     |  |  |
| Top dia:75mm                    | Top dia:85mm                    |  |  |
| Top dia:75mm<br>Bottom dia:45mm | -                               |  |  |
| <u> </u>                        | Top dia:85mm                    |  |  |
| Bottom dia:45mm                 | Top dia:85mm<br>Bottom dia:50mm |  |  |