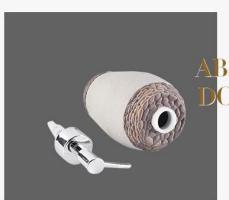

# ABS PUMP HEAD DOES NOT RUST

Pump head adopt ABS material plus chromium plating No rust in water Durable, shiny as new