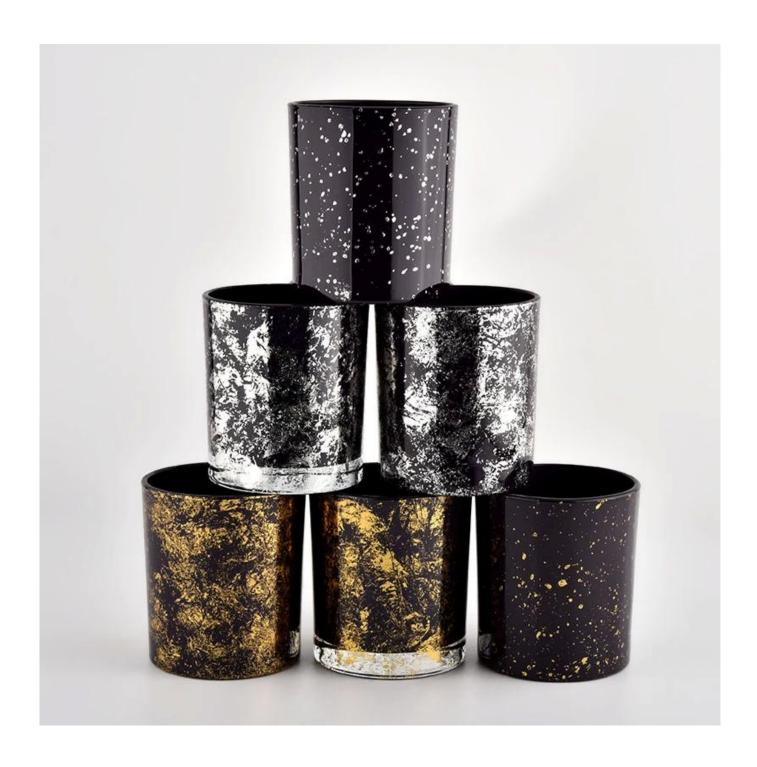

# <u>Sunny Glassware</u> golden printing dust with black glass candle jars in bulk wholesale

Product quality is the major focus in <u>Sunny Glassware</u>. <u>Sunny Glassware</u> once demolished 80,000 pcs of glass vessel with barely visible blemish.

**Product Description** 

| product name  | Sunny Glassware golden printing dust with black glass candle jars in bulk wholesale                                  |
|---------------|----------------------------------------------------------------------------------------------------------------------|
| Sample time   | <ol> <li>5 days if there is glass shape and size</li> <li>15 days, if you need new shapes and sizes glass</li> </ol> |
| Measure       | Item No.:SGHL21112627 Top dia:80mm Bottom dia:74mm Height:90mm Weight:303g Capacity:290ml                            |
| Packing       | Normal packing,Individual gift box, PVC box, window box, color box, white box, etc                                   |
| Delivery time | Within 35 days after the sample and order confirmed                                                                  |
| Payment term  | 30% deposit by T/T in advance and the balance against the copy of B/L                                                |