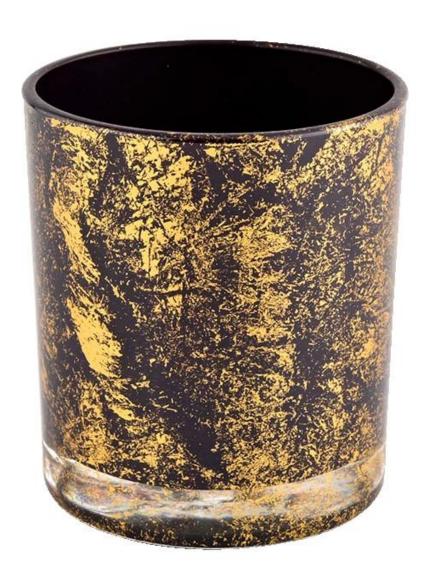

# <u>Sunny Glassware</u> golden printing dust with black glass candle jars in bulk wholesale

Product quality is the major focus in <u>Sunny Glassware</u>. <u>Sunny Glassware</u> once demolished 80,000 pcs of glass vessel with barely visible blemish.

**Product Description** 

| product name  | Sunny Glassware golden printing dust with black glass candle jars in bulk wholesale                                  |
|---------------|----------------------------------------------------------------------------------------------------------------------|
| Sample time   | <ol> <li>5 days if there is glass shape and size</li> <li>15 days, if you need new shapes and sizes glass</li> </ol> |
| Measure       | Item No.:SGHL21112627 Top dia:80mm Bottom dia:74mm Height:90mm Weight:303g Capacity:290ml                            |
| Packing       | Normal packing,Individual gift box, PVC box, window box, color box, white box, etc                                   |
| Delivery time | Within 35 days after the sample and order confirmed                                                                  |
| Payment term  | 30% deposit by T/T in advance and the balance against the copy of B/L                                                |