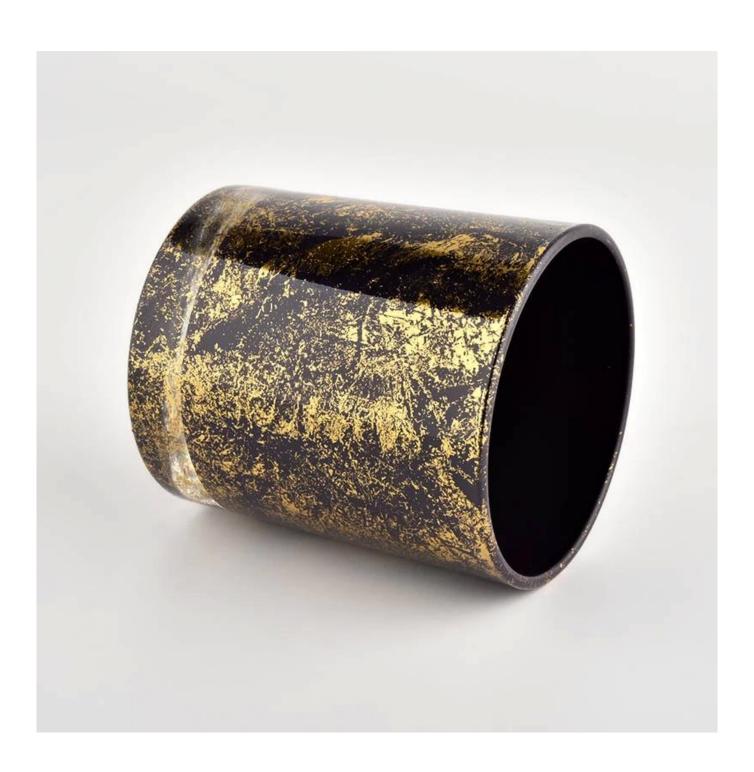

# <u>Sunny Glassware</u> golden printing dust with black glass candle jars in bulk wholesale

Product quality is the major focus in <u>Sunny Glassware</u>. <u>Sunny Glassware</u> once demolished 80,000 pcs of glass vessel with barely visible blemish.

**Product Description** 

| product name  | Sunny Glassware golden printing dust with black glass candle jars in bulk wholesale                                  |
|---------------|----------------------------------------------------------------------------------------------------------------------|
| Sample time   | <ol> <li>5 days if there is glass shape and size</li> <li>15 days, if you need new shapes and sizes glass</li> </ol> |
| Measure       | Item No.:SGHL21112627 Top dia:80mm Bottom dia:74mm Height:90mm Weight:303g Capacity:290ml                            |
| Packing       | Normal packing,Individual gift box, PVC box, window box, color box, white box, etc                                   |
| Delivery time | Within 35 days after the sample and order confirmed                                                                  |
| Payment term  | 30% deposit by T/T in advance and the balance against the copy of B/L                                                |