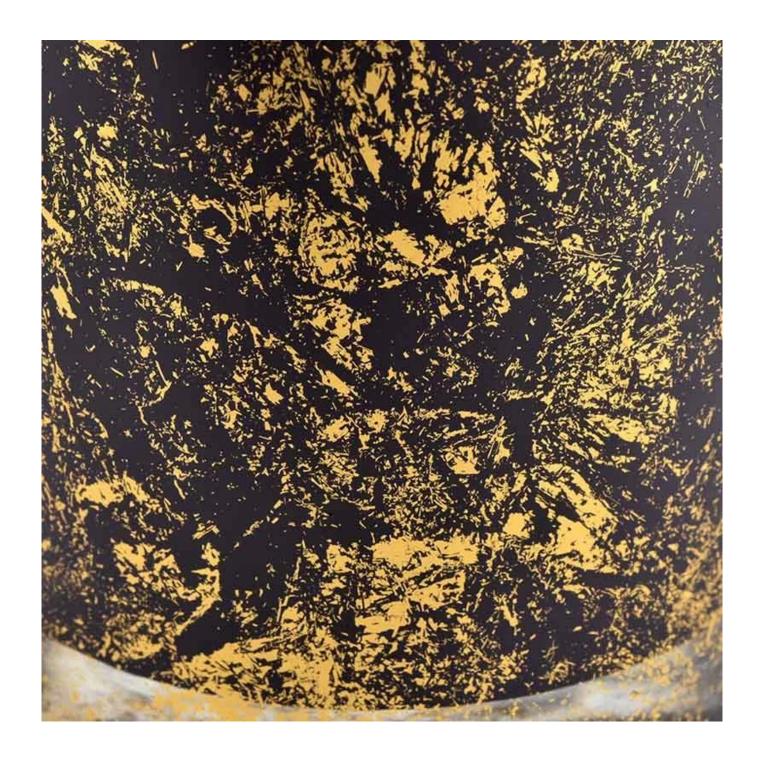

# <u>Sunny Glassware</u> golden printing dust with black glass candle jars in bulk wholesale

Product quality is the major focus in <u>Sunny Glassware</u>. <u>Sunny Glassware</u> once demolished 80,000 pcs of glass vessel with barely visible blemish.

**Product Description** 

| product name  | Sunny Glassware golden printing dust with black glass candle jars in bulk wholesale                                  |
|---------------|----------------------------------------------------------------------------------------------------------------------|
| Sample time   | <ol> <li>5 days if there is glass shape and size</li> <li>15 days, if you need new shapes and sizes glass</li> </ol> |
| Measure       | Item No.:SGHL21112627 Top dia:80mm Bottom dia:74mm Height:90mm Weight:303g Capacity:290ml                            |
| Packing       | Normal packing,Individual gift box, PVC box, window box, color box, white box, etc                                   |
| Delivery time | Within 35 days after the sample and order confirmed                                                                  |
| Payment term  | 30% deposit by T/T in advance and the balance against the copy of B/L                                                |