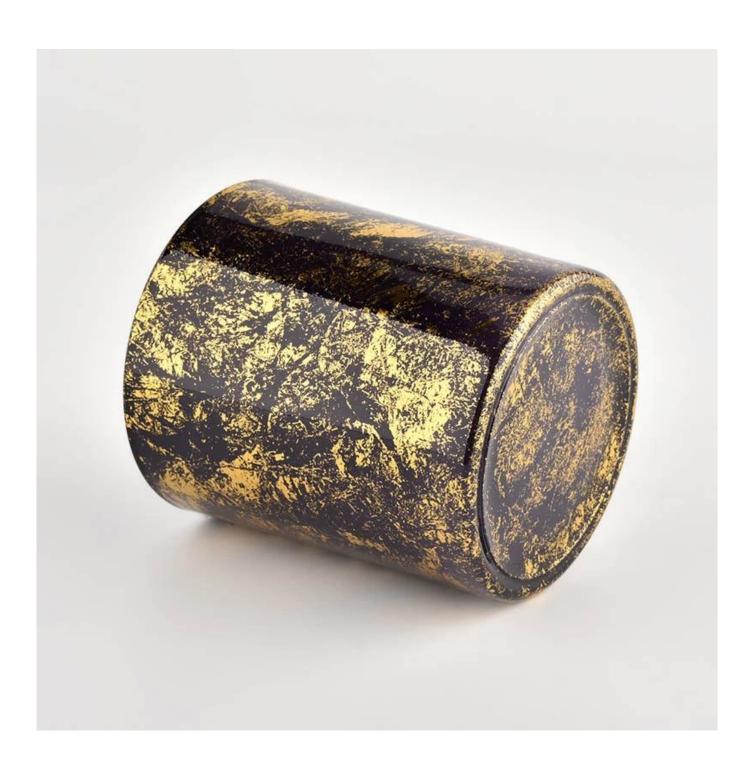

# <u>Sunny Glassware</u> golden printing dust with black glass candle jars in bulk wholesale

Product quality is the major focus in <u>Sunny Glassware</u>. <u>Sunny Glassware</u> once demolished 80,000 pcs of glass vessel with barely visible blemish.

**Product Description** 

| product name  | Sunny Glassware golden printing dust with black glass candle jars in bulk wholesale                                  |
|---------------|----------------------------------------------------------------------------------------------------------------------|
| Sample time   | <ol> <li>5 days if there is glass shape and size</li> <li>15 days, if you need new shapes and sizes glass</li> </ol> |
| Measure       | Item No.:SGHL21112627 Top dia:80mm Bottom dia:74mm Height:90mm Weight:303g Capacity:290ml                            |
| Packing       | Normal packing,Individual gift box, PVC box, window box, color box, white box, etc                                   |
| Delivery time | Within 35 days after the sample and order confirmed                                                                  |
| Payment term  | 30% deposit by T/T in advance and the balance against the copy of B/L                                                |