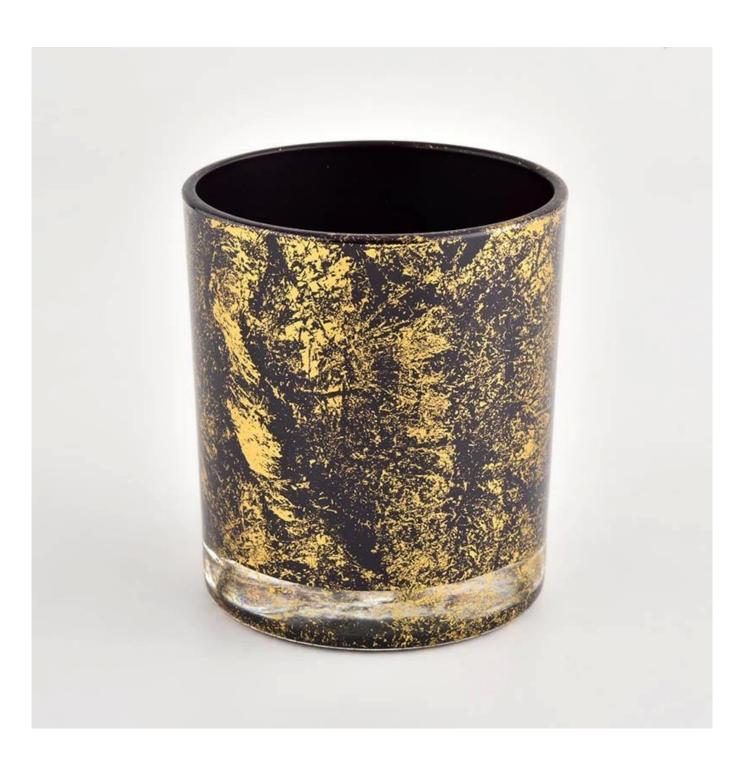

# <u>Sunny Glassware</u> golden printing dust with black glass candle jars in bulk wholesale

Product quality is the major focus in <u>Sunny Glassware</u>. <u>Sunny Glassware</u> once demolished 80,000 pcs of glass vessel with barely visible blemish.

**Product Description** 

| product name  | Sunny Glassware golden printing dust with black glass candle jars in bulk wholesale                                  |
|---------------|----------------------------------------------------------------------------------------------------------------------|
| Sample time   | <ol> <li>5 days if there is glass shape and size</li> <li>15 days, if you need new shapes and sizes glass</li> </ol> |
| Measure       | Item No.:SGHL21112627 Top dia:80mm Bottom dia:74mm Height:90mm Weight:303g Capacity:290ml                            |
| Packing       | Normal packing,Individual gift box, PVC box, window box, color box, white box, etc                                   |
| Delivery time | Within 35 days after the sample and order confirmed                                                                  |
| Payment term  | 30% deposit by T/T in advance and the balance against the copy of B/L                                                |