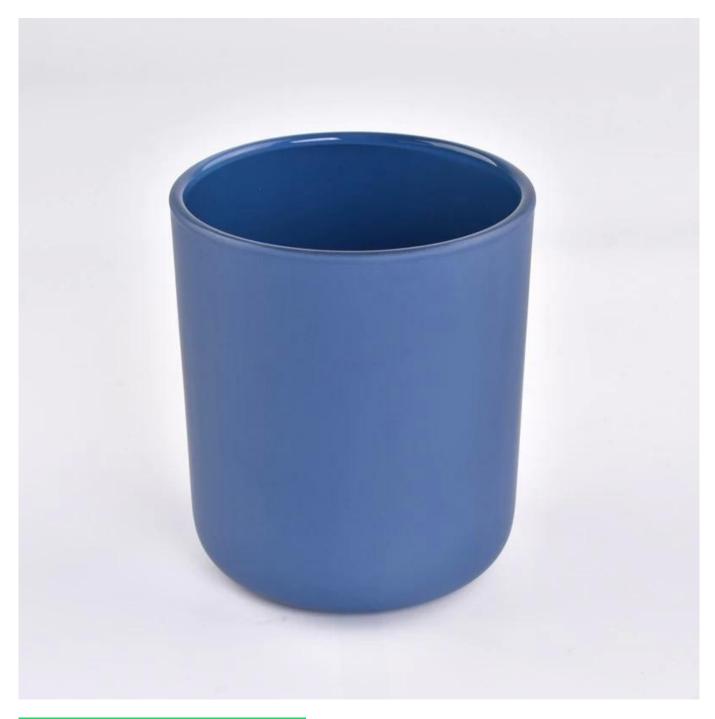

With a gorgeous, crystal clear glass composition, Beautiful craftsmanship and fine glassware go hand-in-hand, and no vessel demonstrates that more eloquently than this glass candle jar. Keep your candles in a container that they deserve, and provide a pretty presentation to your customers.

This youthful and vigorous <u>glass candle jars</u> provide various choice. No matter as candle jar, or as storage jar, It can bring warmth and happiness to your life, customize pattern jars provide you more choices that matches with your home decoration. You can work out more patterns for you candle brand!

This classic 10 ounce glass tumbler is a fantastic choice for high end scented poured candles. Set up as an aromatherapy cup for the home or wedding party or as a vase for the wedding centerpiece.

Wide range of application