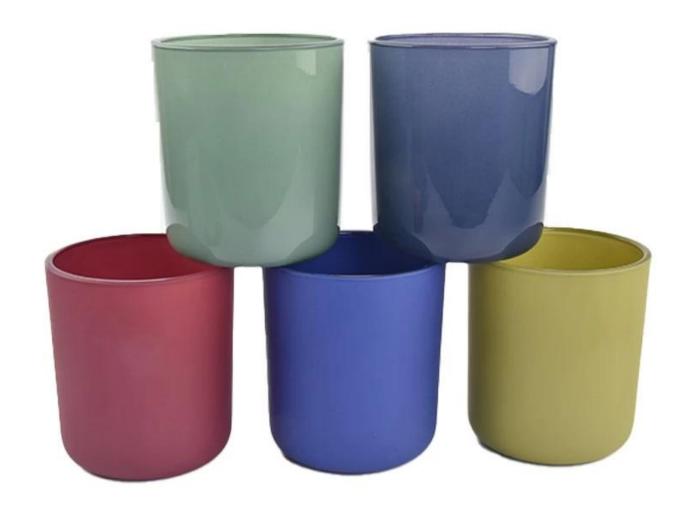

This youthful and vigorous <u>glass candle jars</u> provide various choice. No matter as candle jar, or as storage jar, It can bring warmth and happiness to your life, customize pattern jars provide you more choices that matches with your home decoration. You can work out more patterns for you candle brand!