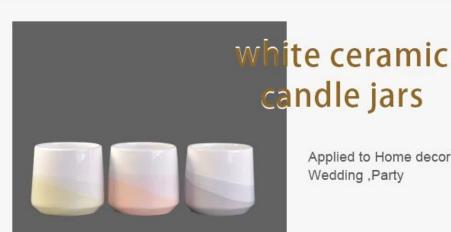

## PRODUCT DISPLAY

Shenzhen Sunny Glassware Co., Ltd.

Applied to Home decorcation,

PRODUCT SIZE

Top dia:97mm

Bottom dia:82mm Max dia: 100mm Height:90mm Weight:267g Capacity:473ml

# MAIN PRODUCTS

Shenzhen Sunny Glassware Co., Ltd.

Sunny keep engaged in various of candle holder, bathroom accessories, perfume&diffuser bottles, borosilicate glass and related accessories.