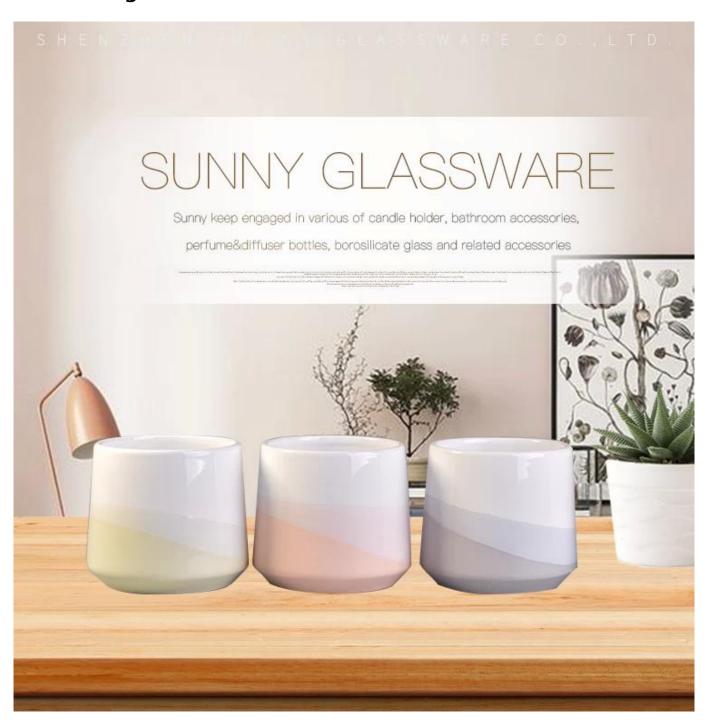

## PRODUCT DISPLAY

Shenzhen Sunny Glassware Co., Ltd.

Applied to Home decorcation,

PRODUCT SIZE

Top dia:97mm

Bottom dia:82mm Max dia: 100mm Height:90mm Weight:267g Capacity:473ml

# MAIN PRODUCTS

Shenzhen Sunny Glassware Co., Ltd.

Sunny keep engaged in various of candle holder, bathroom accessories, perfume&diffuser bottles, borosilicate glass and related accessories.