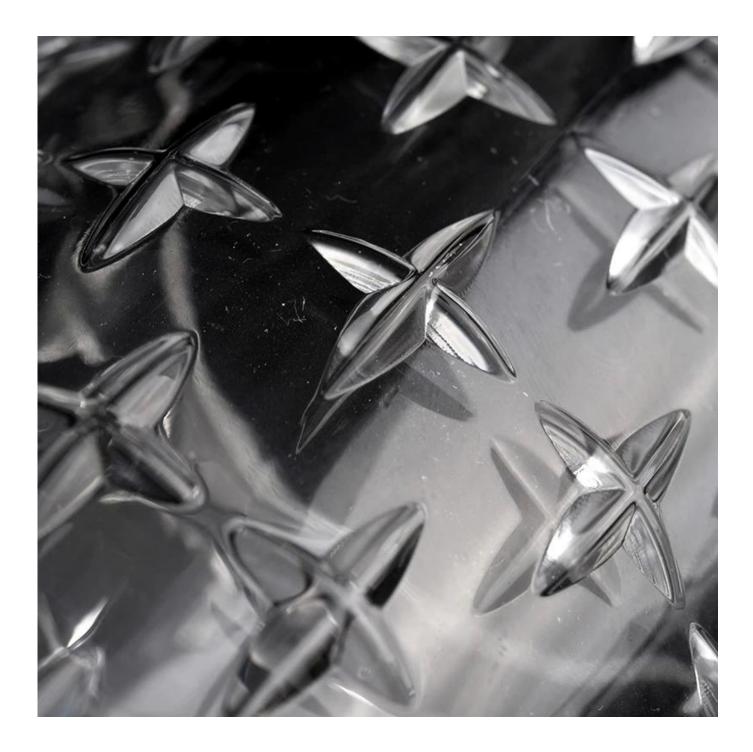

### custom glass candle jar clear candle holder wholesale

### **Product Description**

| product name | custom glass candle jar clear candle holder wholesale                                                                |  |  |
|--------------|----------------------------------------------------------------------------------------------------------------------|--|--|
| Sample time  | <ol> <li>5 days if there is glass shape and size</li> <li>15 days, if you need new shapes and sizes glass</li> </ol> |  |  |
| Measure      | Item Number:SGYH22022305<br>Top dia:82mm<br>Bottom dia[]58mm<br>Height[]99.6mm<br>Weight[]323g<br>Capacity:307ml     |  |  |
| Packing      | Normal packing,Individual gift box, PVC box, window box, color box, white box, etc                                   |  |  |