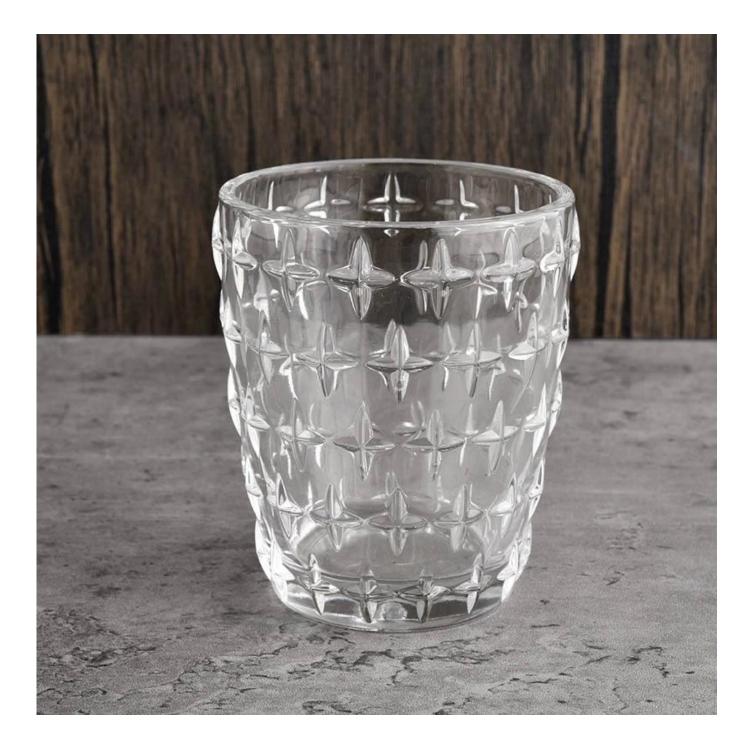

### **Product Description**

| product name | custom glass candle jar clear candle holder wholesale                                                                |  |  |
|--------------|----------------------------------------------------------------------------------------------------------------------|--|--|
| Sample time  | <ol> <li>5 days if there is glass shape and size</li> <li>15 days, if you need new shapes and sizes glass</li> </ol> |  |  |
| Measure      | Item Number:SGYH22022305<br>Top dia:82mm<br>Bottom dia[]58mm<br>Height[]99.6mm<br>Weight[]323g<br>Capacity:307ml     |  |  |
| Packing      | Normal packing,Individual gift box, PVC box, window box, color box, white box, etc                                   |  |  |