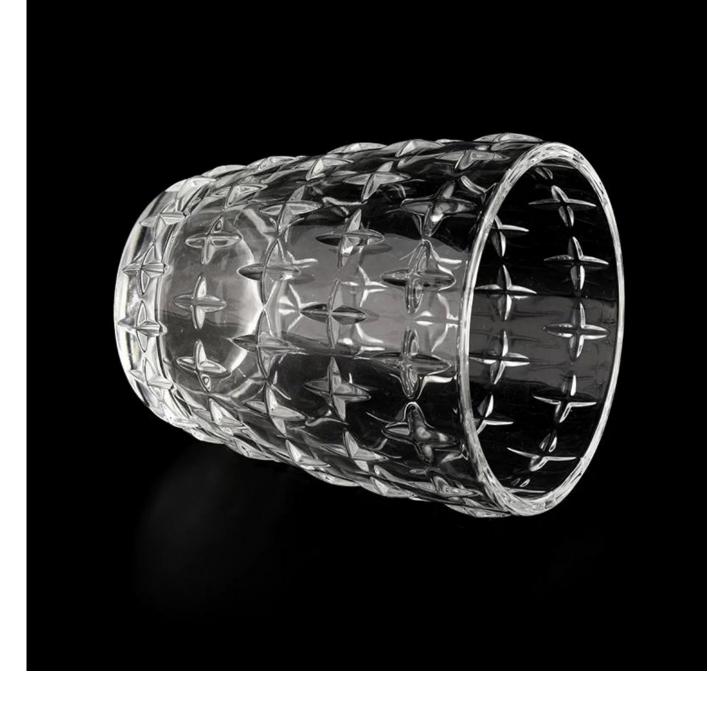

### **Product Description**

| product name | custom glass candle jar clear candle holder wholesale                                                                |  |  |
|--------------|----------------------------------------------------------------------------------------------------------------------|--|--|
| Sample time  | <ol> <li>5 days if there is glass shape and size</li> <li>15 days, if you need new shapes and sizes glass</li> </ol> |  |  |
| Measure      | Item Number:SGYH22022305<br>Top dia:82mm<br>Bottom dia[]58mm<br>Height[]99.6mm<br>Weight[]323g<br>Capacity:307ml     |  |  |
| Packing      | Normal packing,Individual gift box, PVC box, window box, color box, white box, etc                                   |  |  |