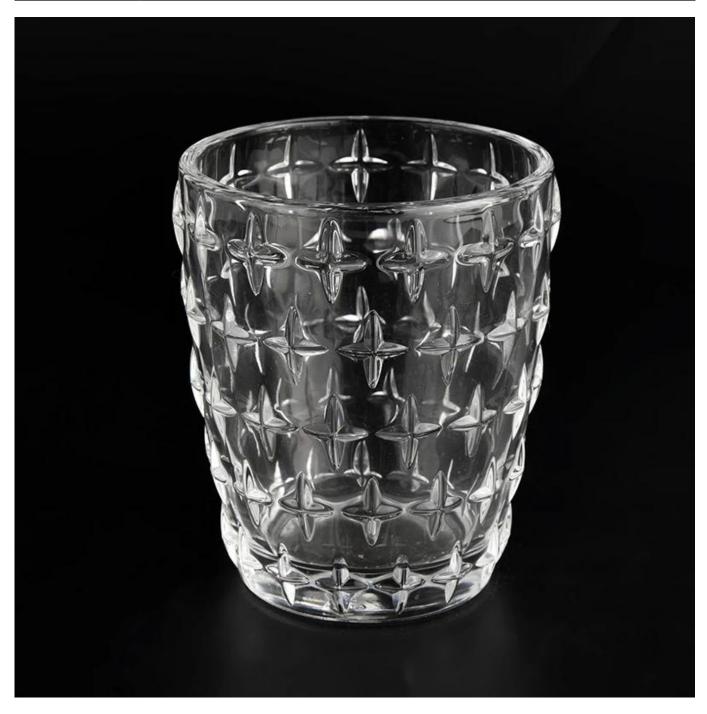

### custom glass candle jar clear candle holder wholesale

### **Product Description**

| product name | custom glass candle jar clear candle holder wholesale                                                                |  |  |
|--------------|----------------------------------------------------------------------------------------------------------------------|--|--|
| Sample time  | <ol> <li>5 days if there is glass shape and size</li> <li>15 days, if you need new shapes and sizes glass</li> </ol> |  |  |
| Measure      | Item Number:SGYH22022305<br>Top dia:82mm<br>Bottom dia[]58mm<br>Height[]99.6mm<br>Weight[]323g<br>Capacity:307ml     |  |  |
| Packing      | Normal packing,Individual gift box, PVC box, window box, color box, white box, etc                                   |  |  |