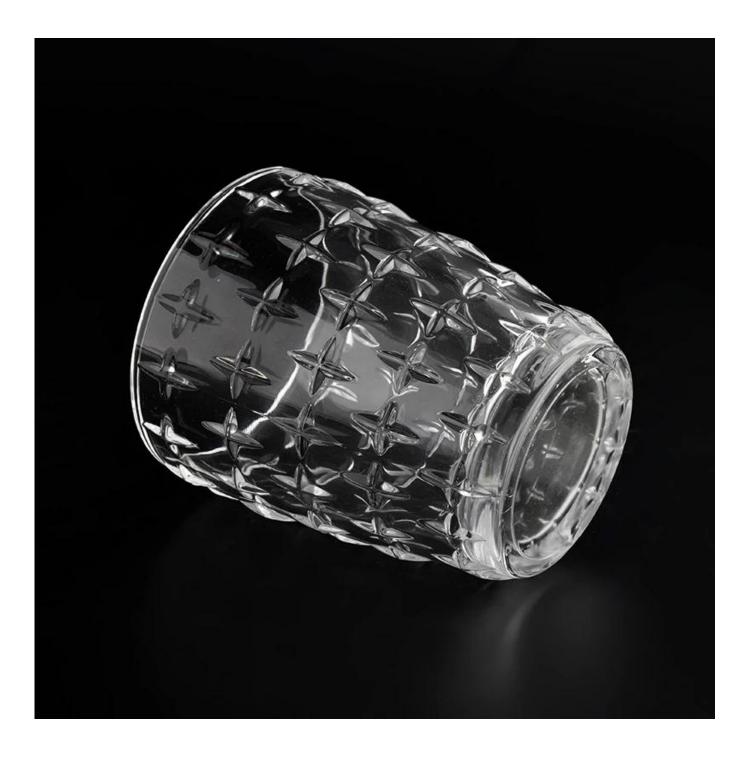

### custom glass candle jar clear candle holder wholesale

### **Product Description**

| product name | custom glass candle jar clear candle holder wholesale                                                                |  |  |
|--------------|----------------------------------------------------------------------------------------------------------------------|--|--|
| Sample time  | <ol> <li>5 days if there is glass shape and size</li> <li>15 days, if you need new shapes and sizes glass</li> </ol> |  |  |
| Measure      | Item Number:SGYH22022305<br>Top dia:82mm<br>Bottom dia[]58mm<br>Height[]99.6mm<br>Weight[]323g<br>Capacity:307ml     |  |  |
| Packing      | Normal packing,Individual gift box, PVC box, window box, color box, white box, etc                                   |  |  |