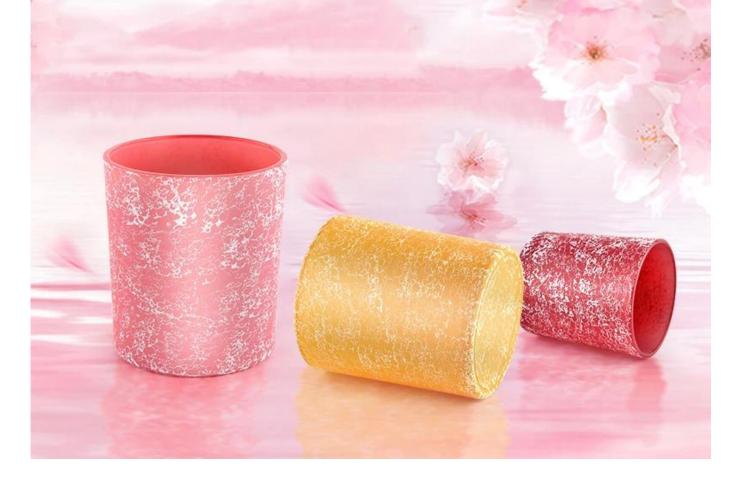

### custom glass candle jar clear candle holder wholesale

### **Product Description**

| product name | custom glass candle jar clear candle holder wholesale                                                                |  |  |
|--------------|----------------------------------------------------------------------------------------------------------------------|--|--|
| Sample time  | <ol> <li>5 days if there is glass shape and size</li> <li>15 days, if you need new shapes and sizes glass</li> </ol> |  |  |
| Measure      | Item Number:SGYH22022305<br>Top dia:82mm<br>Bottom dia[]58mm<br>Height[]99.6mm<br>Weight[]323g<br>Capacity:307ml     |  |  |
| Packing      | Normal packing,Individual gift box, PVC box, window box, color box, white box, etc                                   |  |  |