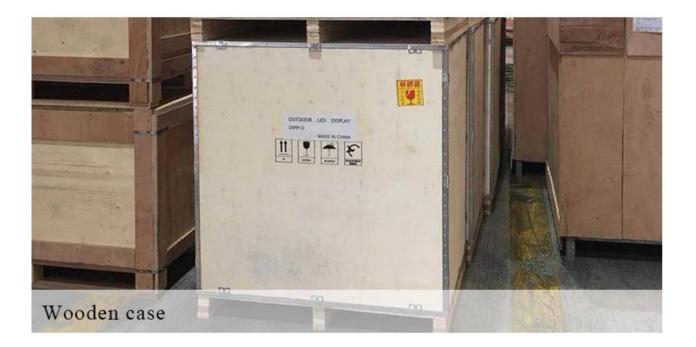

## PACKING

We have Normal packing, PVC box, Window box, carton box, pallet Color box, White box, ect. of course, we can customize Individual gift box for you.