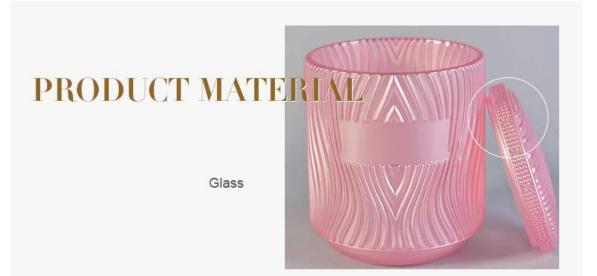

### **Product Description**

This river design glass candle jar is in stock now! quick shipment for small quantity order! contact us if you have any problem!

# PRODUCT SIZE

Top dia: 95mm Bottom dia:82mm Height: 110mm Capacity: 513ml Weight: 497g

Lid:

Dia: 95mm Height: 11mm Weight:147g