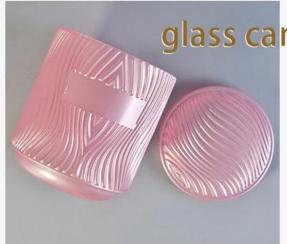

### **Product Description**

This river design glass candle jar is in stock now! quick shipment for small quantity order! contact us if you have any problem!

# PRODUCT SIZE

Top dia: 95mm Bottom dia:82mm Height: 110mm Capacity: 513ml Weight: 497g

Lid:

Dia: 95mm Height: 11mm Weight:147g