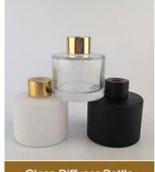

# ceramic 250ml luxury aroma oil empty reed diffuser glass bottle flower reeds for home wedding party



## PRODUCT DISPLAY

Shenzhen Sunny Glassware Co., Ltd.



250ml reed diffuser bottle

Applied to Home decorcation, Wedding ,Party

# PRODUCT MATERIA

ceramic





PRODUCT SIZE

Top dia: 27mm Max Dia:88mm Height: 102mm Weight: 165g Capacity: 240ml

## MAIN PRODUCTS

Shenzhen Sunny Glassware Co., Ltd.

Sunny keep engaged in various of candle holder, bathroom accessories, perfume&diffuser bottles, borosilicate glass and related accessories.







Ceramic Diffuser Bottle

Glass Diffuser Bottle

**Bathroom Accessories** 









**Company Information** 

## WHY CHOOSE US

Shenzhen Sunny Glassware Co., Ltd.



#### MAXIMUM SUPPLIER

Focusing on luxury fragrance products in the latest 10 years. Sunny Glassware is the supplier of 80% fragrance brands in the United States 26<sup>+</sup>

#### 26 YEARS OF EXPERIENCE

Sunny Group has offered glassware for 20 years with all kinds of products being exported to more than 30 countries and regions



#### **EXCELLENT TEAM**

Award-winning team of designers has won the trust of many upscale brands like NEST Fragrance. The talented design team is unmatched in China



### HIGH YIELD

The annual quantity and launched speed on new products and designs can be compared with Zara



#### HIGH-QUA