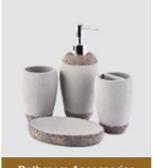

# ceramic 250ml luxury aroma oil empty reed diffuser glass bottle flower reeds for home wedding party



## PRODUCT DISPLAY

Shenzhen Sunny Glassware Co., Ltd.



250ml reed diffuser bottle

Applied to Home decorcation, Wedding ,Party

# PRODUCT MATERIA

ceramic





PRODUCT SIZE

Top dia: 27mm Max Dia:88mm Height: 102mm Weight: 165g Capacity: 240ml

## MAIN PRODUCTS

Shenzhen Sunny Glassware Co., Ltd.

Sunny keep engaged in various of candle holder, bathroom accessories, perfume&diffuser bottles, borosilicate glass and related accessories.







Ceramic Diffuser Bottle

Glass Diffuser Bottle

**Bathroom Accessories** 









**Company Information** 

## WHY CHOOSE US

Shenzhen Sunny Glassware Co., Ltd.



#### MAXIMUM SUPPLIER

Focusing on luxury fragrance products in the latest 10 years. Sunny Glassware is the supplier of 80% fragrance brands in the United States 26<sup>+</sup>

#### 26 YEARS OF EXPERIENCE

Sunny Group has offered glassware for 20 years with all kinds of products being exported to more than 30 countries and regions



#### **EXCELLENT TEAM**

Award-winning team of designers has won the trust of many upscale brands like NEST Fragrance. The talented design team is unmatched in China



### HIGH YIELD

The annual quantity and launched speed on new products and designs can be compared with Zara



#### HIGH-QUALI