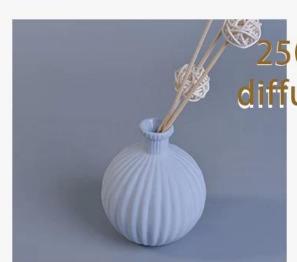

## PRODUCT DISPLAY

Shenzhen Sunny Glassware Co., Ltd.

250ml reed diffuser bottle

Applied to Home decorcation, Wedding ,Party

# PRODUCT MATERIA

ceramic

PRODUCT SIZE

Top dia: 27mm Max Dia:88mm Height: 102mm Weight: 165g Capacity: 240ml