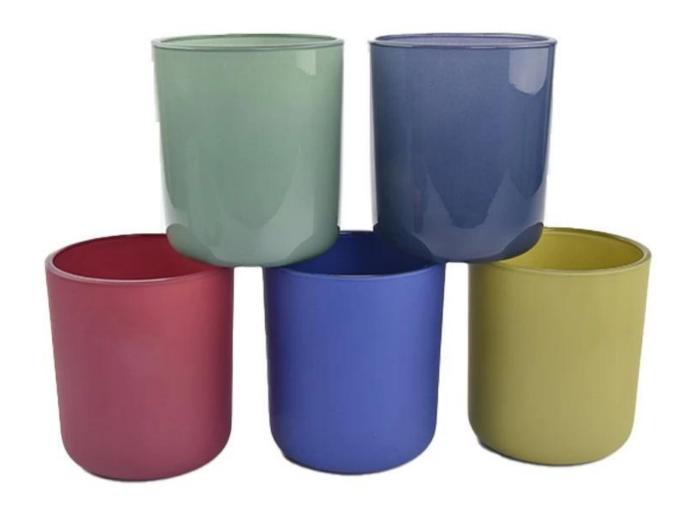

### product description

| product<br>name   | blue color 14oz round bottom with candle jar matte glass                                                                         |
|-------------------|----------------------------------------------------------------------------------------------------------------------------------|
| Sample<br>time    | 1. 5 days if there is glass shape and size 2. 15 days, if you need new shapes and sizes glass                                    |
| Measure           | Item No: SGZX23011616 Round Bottom Top dia:95 mm Bottom dia: 90 mm Height: 109 mm Weight: 485 g Capcity:508 ml MOQ: 10000 pieces |
| Packing           | Normal packing,Individual gift box, PVC box, window box, color box, white box, etc                                               |
| Delivery<br>time  | Within 35 days after the sample and order confirmed                                                                              |
| Payment<br>term   | 30% deposit by T/T in advance and the balance against the copy of B/L                                                            |
| Shipment          | By sea,by air,by Express and your shipping agent is acceptable                                                                   |
| Usage<br>Occasion | Home decor, Wedding Decoration, Wedding Favors, Decoration enhancement,                                                          |

This youthful and vigorous <u>glass candle jars</u> provide various choice. No matter as candle jar, or as storage jar, It can bring warmth and happiness to your life, customize pattern jars provide you more choices that matches with your home decoration. You can work out more patterns for you candle brand!