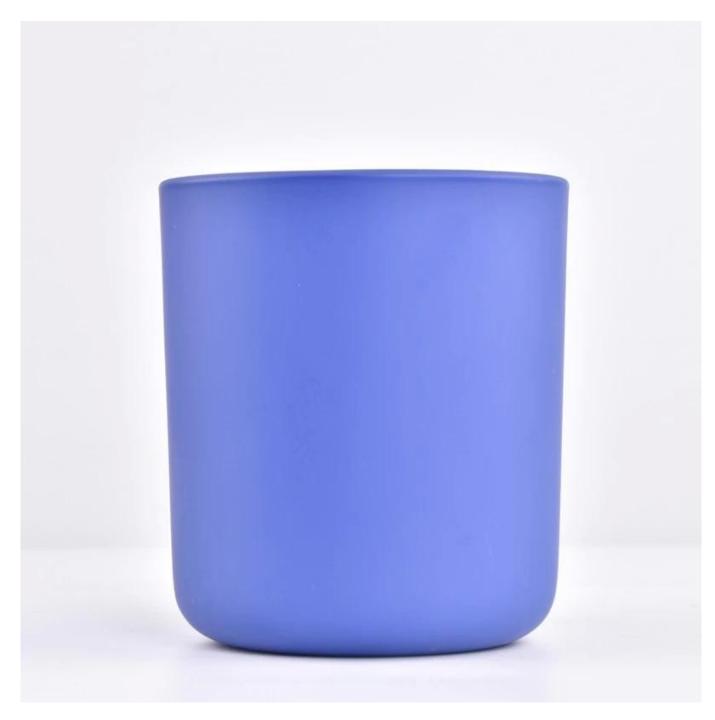

# blue color 14oz round bottom with candle jar matte glass

- Upmost dedication to design, never compression on quality
- <u>Sunny Glassware</u> strictly protect the customers' designs, all the newly designed items from us haven't been copied in three years.
- Product quality is the major focus in <u>Sunny Glassware</u>. <u>Sunny Glassware</u> once demolished 80,000 pcs of glass vessel with barely visible blemish.

### product description

| product<br>name   | blue color 14oz round bottom with candle jar matte glass                                                                         |
|-------------------|----------------------------------------------------------------------------------------------------------------------------------|
| Sample<br>time    | 1. 5 days if there is glass shape and size 2. 15 days, if you need new shapes and sizes glass                                    |
| Measure           | Item No: SGZX23011616 Round Bottom Top dia:95 mm Bottom dia: 90 mm Height: 109 mm Weight: 485 g Capcity:508 ml MOQ: 10000 pieces |
| Packing           | Normal packing,Individual gift box, PVC box, window box, color box, white box, etc                                               |
| Delivery<br>time  | Within 35 days after the sample and order confirmed                                                                              |
| Payment<br>term   | 30% deposit by T/T in advance and the balance against the copy of B/L                                                            |
| Shipment          | By sea,by air,by Express and your shipping agent is acceptable                                                                   |
| Usage<br>Occasion | Home decor, Wedding Decoration, Wedding Favors, Decoration enhancement,                                                          |