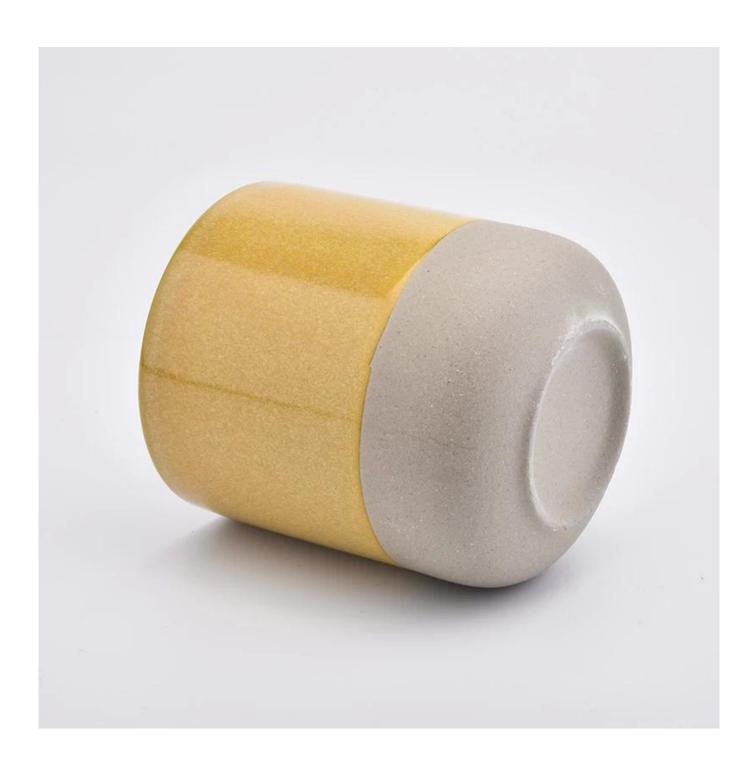

## **Yellow Glaze Candle Jar Ceramic Wholesale**

## No second Co.in China

Our QC is more QC than our customer's QC

| Item No.          | SGMK19072611                                                                                                                                         |
|-------------------|------------------------------------------------------------------------------------------------------------------------------------------------------|
| Product Dimension | Top dia: 88mm Bottom dia: 88mm Height: 100mm Weight: 337g Capacity: 421ml  Custom design are welcome,2oz,4oz,6oz,8oz,10oz,12oz and etc are availible |
| Decoration        | Spray color,printing,silk-screen,frosted,electroplating,laser and etc                                                                                |
| Material          | Yellow Glaze Candle Jar Ceramic Wholesale                                                                                                            |
| Sample            | Exist sampe in stock for free<br>Sent collected by courier                                                                                           |
| Sample time       | Sample in stock:5-7days<br>Custom sample:15 days                                                                                                     |
| Packing           | Normal safety packing,48pcs/ctn                                                                                                                      |
| Delivery date     | 45 days after order confirmed                                                                                                                        |
| Payment terms     | 30% pay by T/T ,the balance paid after showing the B/L copy                                                                                          |
| Certificate       | Annealing(Candle holder)test                                                                                                                         |