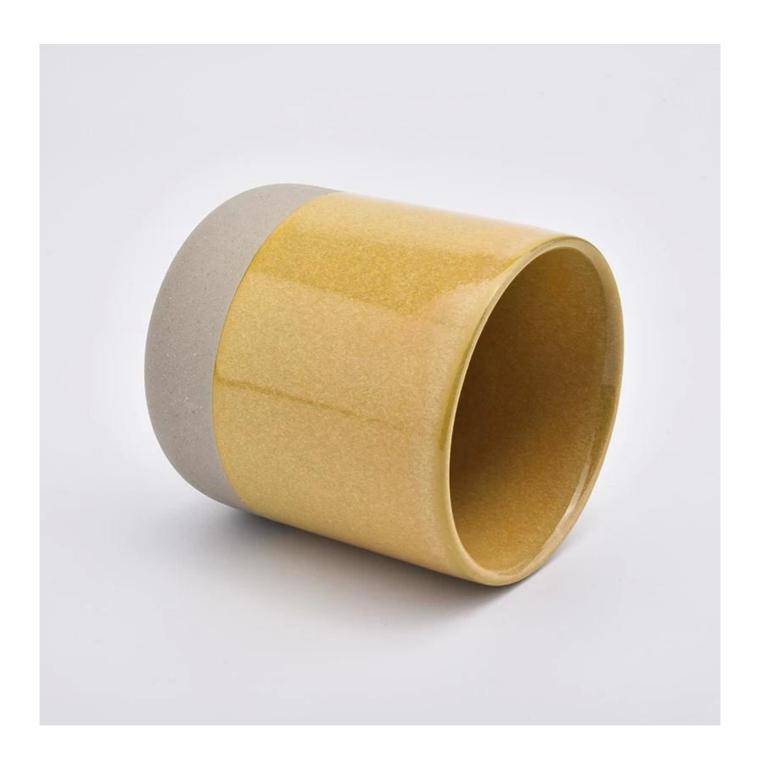

## **Yellow Glaze Candle Jar Ceramic Wholesale**

## No second Co.in China

Our QC is more QC than our customer's QC

| Item No.          | SGMK19072611                                                                                                                                         |
|-------------------|------------------------------------------------------------------------------------------------------------------------------------------------------|
| Product Dimension | Top dia: 88mm Bottom dia: 88mm Height: 100mm Weight: 337g Capacity: 421ml  Custom design are welcome,2oz,4oz,6oz,8oz,10oz,12oz and etc are availible |
| Decoration        | Spray color,printing,silk-screen,frosted,electroplating,laser and etc                                                                                |
| Material          | Yellow Glaze Candle Jar Ceramic Wholesale                                                                                                            |
| Sample            | Exist sampe in stock for free<br>Sent collected by courier                                                                                           |
| Sample time       | Sample in stock:5-7days<br>Custom sample:15 days                                                                                                     |
| Packing           | Normal safety packing,48pcs/ctn                                                                                                                      |
| Delivery date     | 45 days after order confirmed                                                                                                                        |
| Payment terms     | 30% pay by T/T ,the balance paid after showing the B/L copy                                                                                          |
| Certificate       | Annealing(Candle holder)test                                                                                                                         |