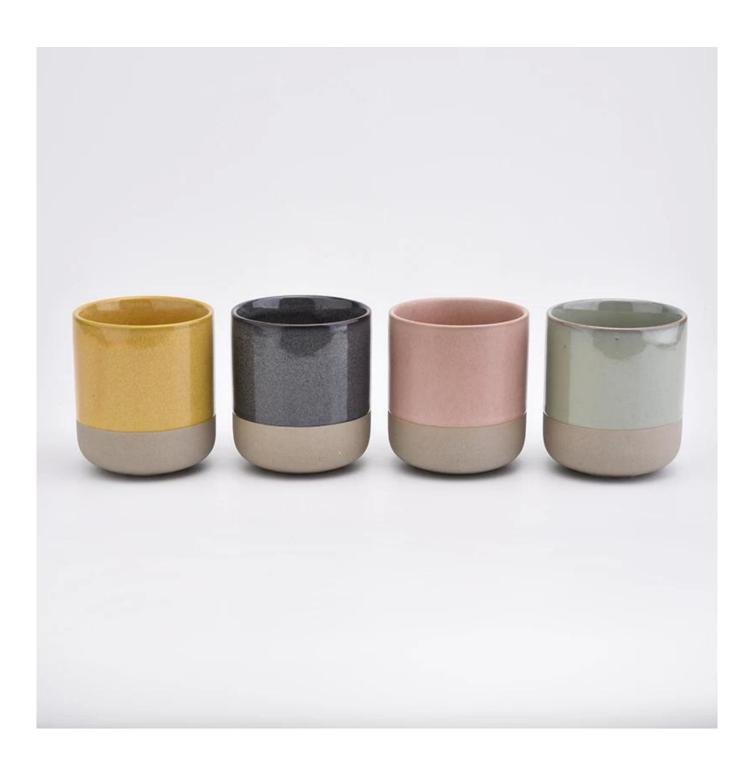

## **Yellow Glaze Candle Jar Ceramic Wholesale**

## No second Co.in China

Our QC is more QC than our customer's QC

| Item No.          | SGMK19072611                                                                                                                                         |
|-------------------|------------------------------------------------------------------------------------------------------------------------------------------------------|
| Product Dimension | Top dia: 88mm Bottom dia: 88mm Height: 100mm Weight: 337g Capacity: 421ml  Custom design are welcome,2oz,4oz,6oz,8oz,10oz,12oz and etc are availible |
| Decoration        | Spray color,printing,silk-screen,frosted,electroplating,laser and etc                                                                                |
| Material          | Yellow Glaze Candle Jar Ceramic Wholesale                                                                                                            |
| Sample            | Exist sampe in stock for free<br>Sent collected by courier                                                                                           |
| Sample time       | Sample in stock:5-7days<br>Custom sample:15 days                                                                                                     |
| Packing           | Normal safety packing,48pcs/ctn                                                                                                                      |
| Delivery date     | 45 days after order confirmed                                                                                                                        |
| Payment terms     | 30% pay by T/T ,the balance paid after showing the B/L copy                                                                                          |
| Certificate       | Annealing(Candle holder)test                                                                                                                         |