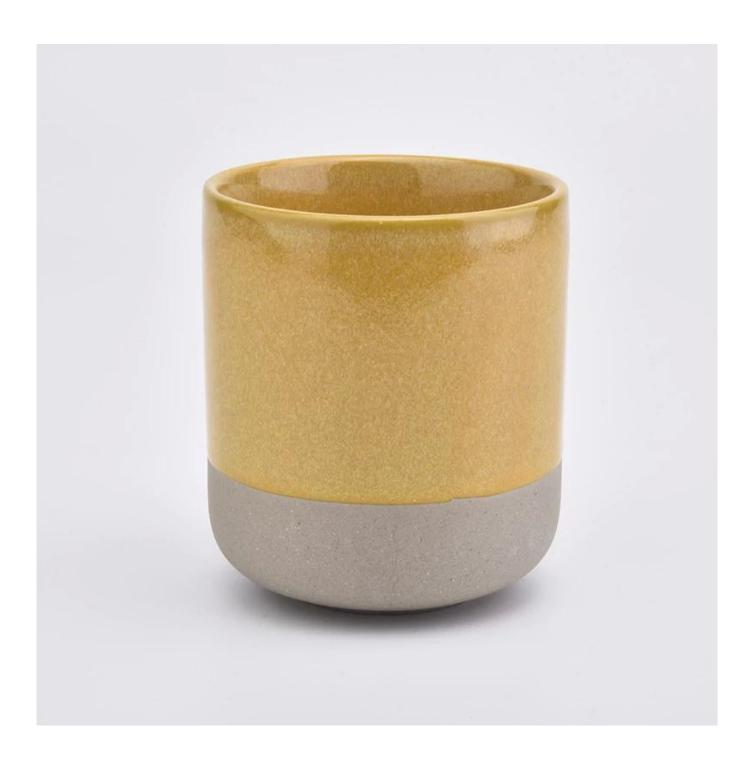

## **Yellow Glaze Candle Jar Ceramic Wholesale**

## No second Co.in China

Our QC is more QC than our customer's QC

| Item No.          | SGMK19072611                                                                                                                                         |
|-------------------|------------------------------------------------------------------------------------------------------------------------------------------------------|
| Product Dimension | Top dia: 88mm Bottom dia: 88mm Height: 100mm Weight: 337g Capacity: 421ml  Custom design are welcome,2oz,4oz,6oz,8oz,10oz,12oz and etc are availible |
| Decoration        | Spray color,printing,silk-screen,frosted,electroplating,laser and etc                                                                                |
| Material          | Yellow Glaze Candle Jar Ceramic Wholesale                                                                                                            |
| Sample            | Exist sampe in stock for free<br>Sent collected by courier                                                                                           |
| Sample time       | Sample in stock:5-7days<br>Custom sample:15 days                                                                                                     |
| Packing           | Normal safety packing,48pcs/ctn                                                                                                                      |
| Delivery date     | 45 days after order confirmed                                                                                                                        |
| Payment terms     | 30% pay by T/T ,the balance paid after showing the B/L copy                                                                                          |
| Certificate       | Annealing(Candle holder)test                                                                                                                         |