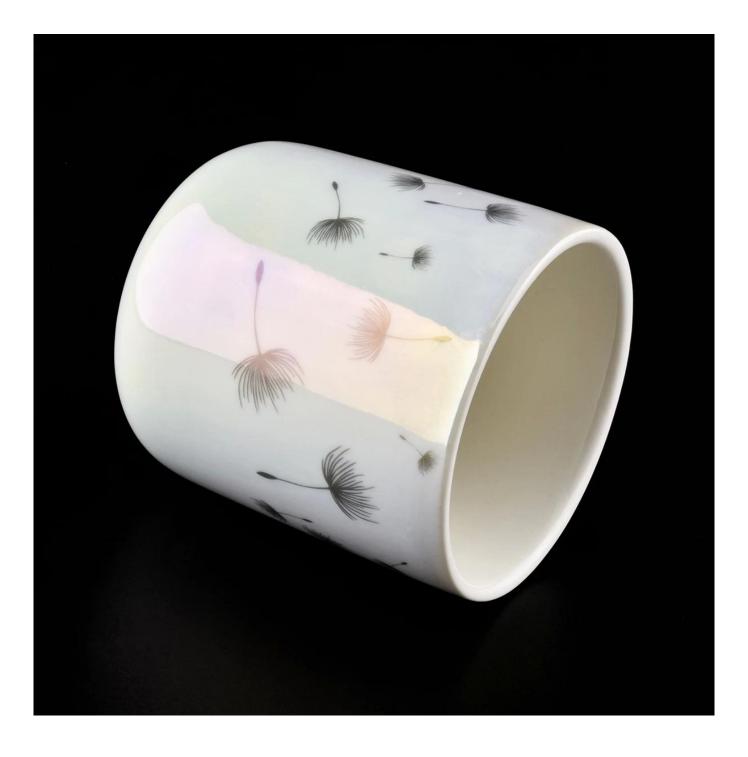

#### Specification

Product name Wholesales empty decorative glossy candle ceramic jars 7 oz 10 oz

Size

Top dia: 88mm Bottom dia: 84mm Height: 99mm Weight: 312g Capacity: 401ml

Delivery time Within 35 days after the sample and order confirmed