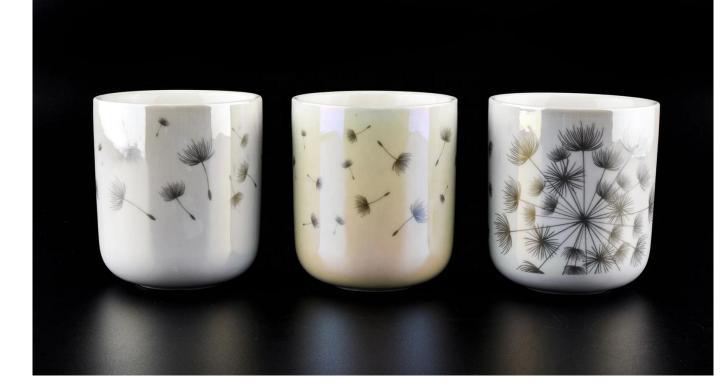

#### Specification

Product name Wholesales empty decorative glossy candle ceramic jars 7 oz 10 oz

Size

Top dia: 88mm Bottom dia: 84mm Height: 99mm Weight: 312g Capacity: 401ml

Delivery time Within 35 days after the sample and order confirmed