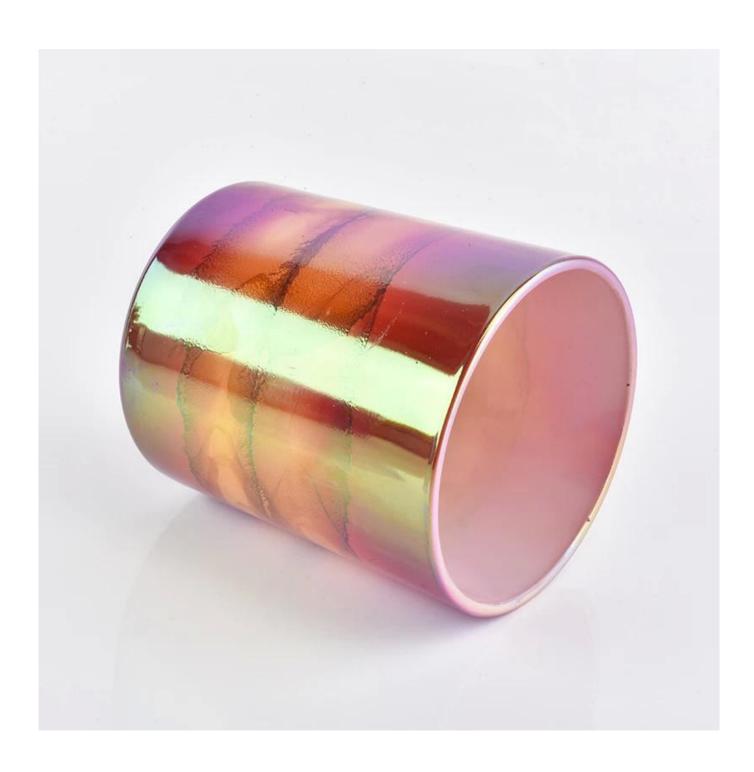

#### Specification

Product name Wholesales decorative cylinder empty glass candle votive jars 6oz 7oz 8oz

Top dia:88mm

Bottom dia: 81.5mm

Size

Height: 100mm

Weight:333g Capacity: 400ml

Delivery time Within 35 days after the sample and order confirmed