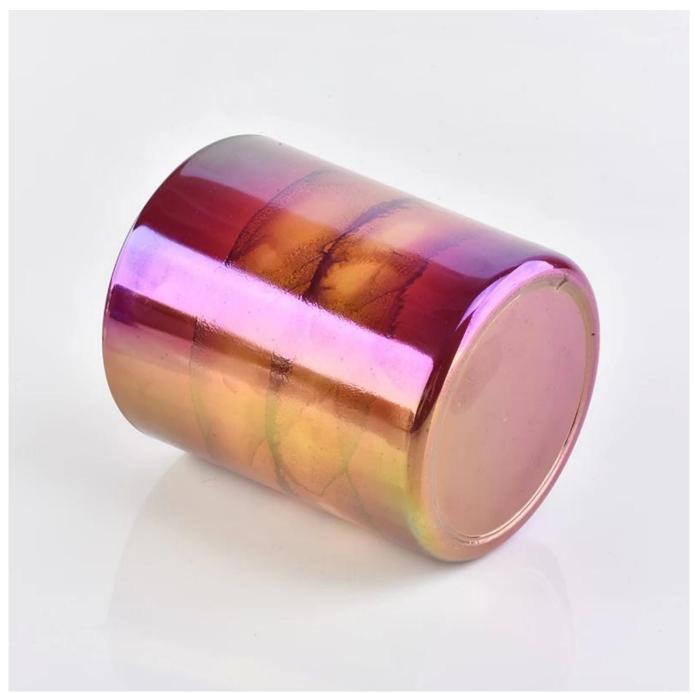

#### Specification

Product name Wholesales decorative cylinder empty glass candle votive jars 6oz 7oz 8oz

Top dia:88mm

Bottom dia: 81.5mm

Size

Height: 100mm

Weight:333g Capacity: 400ml

Delivery time Within 35 days after the sample and order confirmed