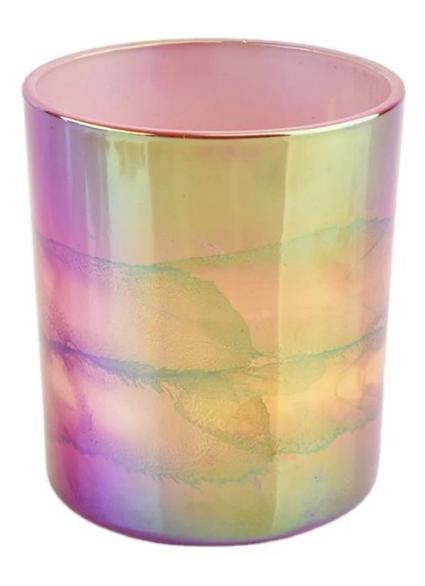

#### Specification

Product name Wholesales decorative cylinder empty glass candle votive jars 6oz 7oz 8oz

Top dia:88mm

Bottom dia: 81.5mm

Size

Height: 100mm

Weight:333g Capacity: 400ml

Delivery time Within 35 days after the sample and order confirmed