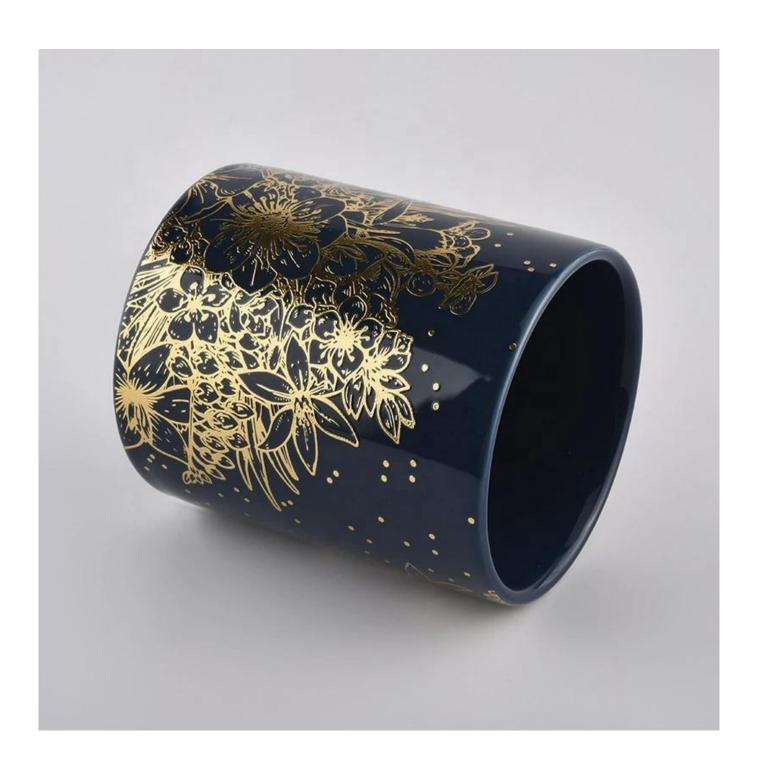

## Wholesales black luxury custom logo ceramic candle holders home decoration

Sunny Glassware can not only perform OEM/ODM orders, but also help many brands from concept design to actual proudcts.

Focusing on luxury fragrance products in the latest 10 years, Sunny Glassware is the supplier of 80% fragrance brands in the United States.

## Custom design are welcome

ceramic

Existing clear glass samples for free Sent collected by courier

5-7 days after confirming.

Normal Packing, 48pcs per carton

Within 35 days after the sample and order confirmed

30% pay by TT ,balance paid after showing the BL copy

Annealing(for candle holders) test

Different luxury surface decoration is our strength as well! Such as electroplating, laser engraving, spraying, decal printing, mercury finished , iridescent and etc.