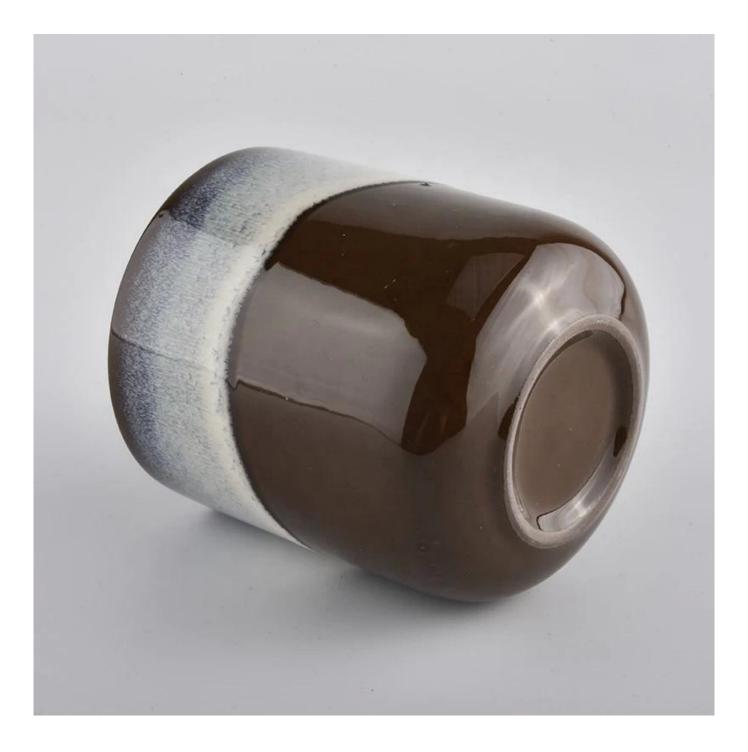

### Award-winning Design Team

won the trust of many upscale brands

**Product Description** 

Specification

Product nameWholesales amber home decoration custom cylinder candle ceramic vessels 8ozPackingNormal packing,Individual gift box, PVC box, window box, color box, white box, etcDelivery timeWithin 35 days after the sample and order confirmedShipmentBy sea,by air,by Express and your shipping agent is acceptablePacking & Delivery