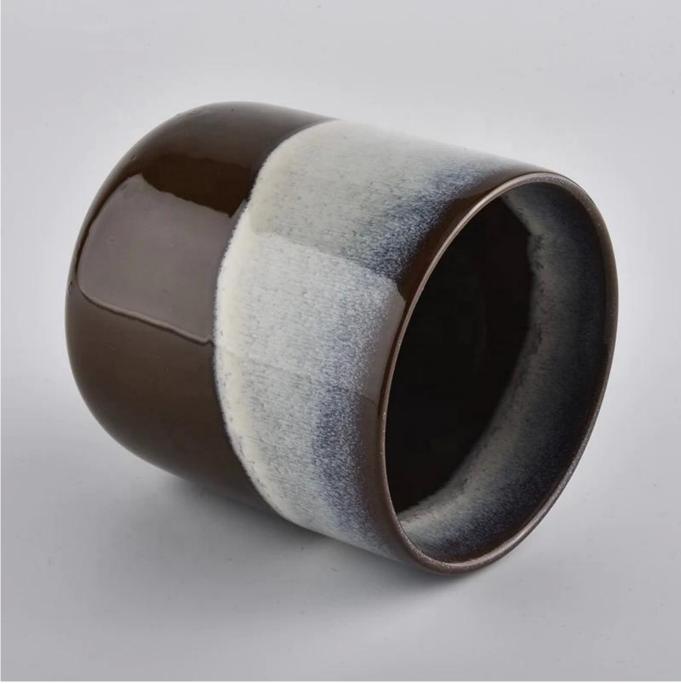

### Award-winning Design Team

won the trust of many upscale brands

**Product Description** 

Specification

Product nameWholesales amber home decoration custom cylinder candle ceramic vessels 8ozPackingNormal packing,Individual gift box, PVC box, window box, color box, white box, etcDelivery timeWithin 35 days after the sample and order confirmedShipmentBy sea,by air,by Express and your shipping agent is acceptablePacking & Delivery