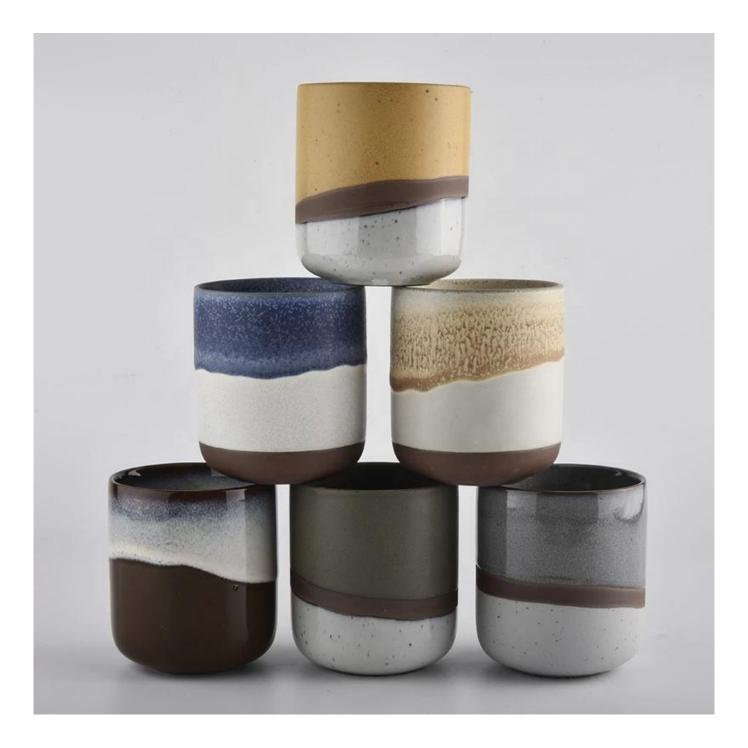

### Award-winning Design Team

won the trust of many upscale brands

**Product Description** 

Specification

Product nameWholesales amber home decoration custom cylinder candle ceramic vessels 8ozPackingNormal packing,Individual gift box, PVC box, window box, color box, white box, etcDelivery timeWithin 35 days after the sample and order confirmedShipmentBy sea,by air,by Express and your shipping agent is acceptablePacking & Delivery