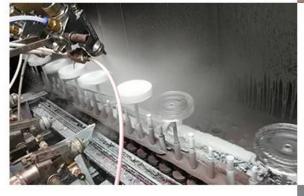

### **DEEP PROCESSING**

# **01** ELECTROPLATING

# **02** LASER ENGRAVING

**03** SPRAYING

### **04** VACUUM ELECTROPLATING

**05** SCREEN PRINTING