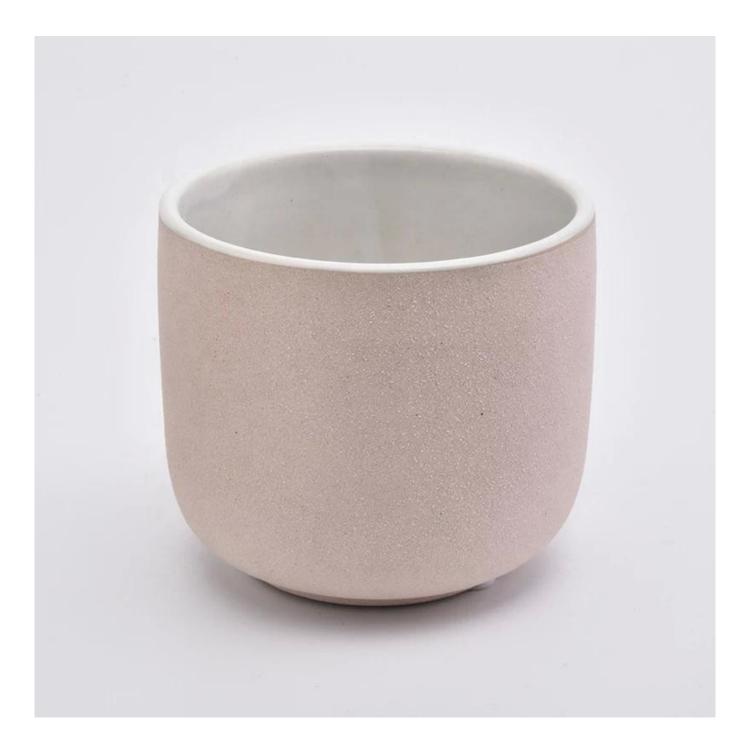

Wholesales Frosted pink Round ceramic candle container

### No second Co.in China

Our QC is more QC than our customer's QC

**Product Description** 

| Product Dimension | Top dia: 98mm<br>Bottom dia: 65mm<br>Height: 85mm<br>Weight: 300g<br>Capacity: 425ml<br>Custom design are welcome,2oz,4oz,6oz,8oz,10oz,12oz and etc are availible |
|-------------------|-------------------------------------------------------------------------------------------------------------------------------------------------------------------|
| Decoration        | Spray color, printing, silk-screen, frosted, electroplating, laser and etc                                                                                        |
| Material          | Embossed Round Shaped Ceramic Candle Jars With Foot                                                                                                               |
| Sample            | Exist sampe in stock for free<br>Sent collected by courier                                                                                                        |
| Sample time       | Sample in stock:5-7days<br>Custom sample:15 days                                                                                                                  |
| Packing           | Normal safety packing,48pcs/ctn                                                                                                                                   |
| Delivery date     | 45 days after order confirmed                                                                                                                                     |
| Payment terms     | 30% pay by T/T ,the balance paid after showing the B/L copy                                                                                                       |
| Certificate       | Annealing(Candle holder)test                                                                                                                                      |