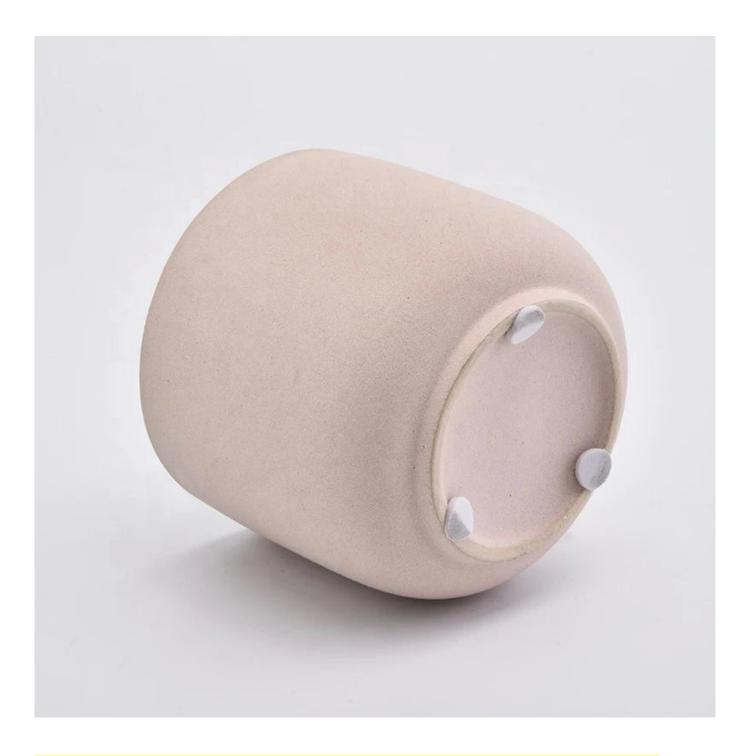

### No second Co.in China

Our QC is more QC than our customer's QC

**Product Description** 

| Product Dimension | Top dia: 98mm<br>Bottom dia: 65mm<br>Height: 85mm<br>Weight: 300g<br>Capacity: 425ml<br>Custom design are welcome,2oz,4oz,6oz,8oz,10oz,12oz and etc are availible |
|-------------------|-------------------------------------------------------------------------------------------------------------------------------------------------------------------|
| Decoration        | Spray color, printing, silk-screen, frosted, electroplating, laser and etc                                                                                        |
| Material          | Embossed Round Shaped Ceramic Candle Jars With Foot                                                                                                               |
| Sample            | Exist sampe in stock for free<br>Sent collected by courier                                                                                                        |
| Sample time       | Sample in stock:5-7days<br>Custom sample:15 days                                                                                                                  |
| Packing           | Normal safety packing,48pcs/ctn                                                                                                                                   |
| Delivery date     | 45 days after order confirmed                                                                                                                                     |
| Payment terms     | 30% pay by T/T ,the balance paid after showing the B/L copy                                                                                                       |
| Certificate       | Annealing(Candle holder)test                                                                                                                                      |