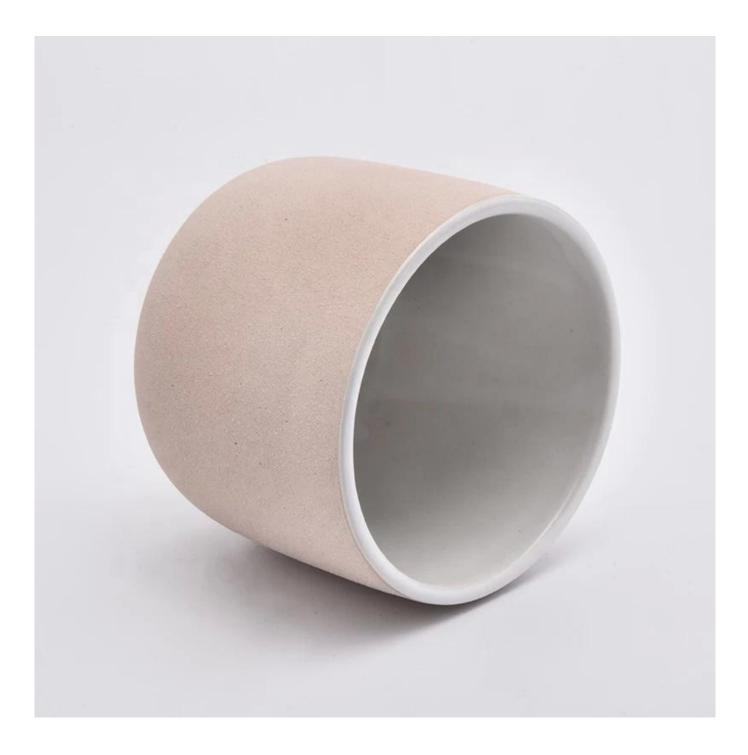

Wholesales Frosted pink Round ceramic candle container

### No second Co.in China

Our QC is more QC than our customer's QC

**Product Description** 

| Product Dimension | Top dia: 98mm<br>Bottom dia: 65mm<br>Height: 85mm<br>Weight: 300g<br>Capacity: 425ml<br>Custom design are welcome,2oz,4oz,6oz,8oz,10oz,12oz and etc are availible |
|-------------------|-------------------------------------------------------------------------------------------------------------------------------------------------------------------|
| Decoration        | Spray color, printing, silk-screen, frosted, electroplating, laser and etc                                                                                        |
| Material          | Embossed Round Shaped Ceramic Candle Jars With Foot                                                                                                               |
| Sample            | Exist sampe in stock for free<br>Sent collected by courier                                                                                                        |
| Sample time       | Sample in stock:5-7days<br>Custom sample:15 days                                                                                                                  |
| Packing           | Normal safety packing,48pcs/ctn                                                                                                                                   |
| Delivery date     | 45 days after order confirmed                                                                                                                                     |
| Payment terms     | 30% pay by T/T ,the balance paid after showing the B/L copy                                                                                                       |
| Certificate       | Annealing(Candle holder)test                                                                                                                                      |