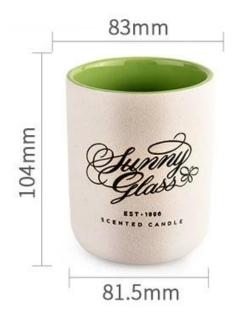

## product description

| product<br>name   | Wholesale private label package decorative empty luxury ceramic candle jar                        |
|-------------------|---------------------------------------------------------------------------------------------------|
| Sample<br>time    | 1. 5 days if there is glass shape and size 2. 15 days, if you need new shapes and sizes glass     |
| Measure           | Item No.:SGMK21102731 Top dia: 83mm Bottom dia: 81.5mm Height: 104mm Weight: 307g Capacity: 390ml |
| Packing           | Normal packing, Individual gift box, PVC box, window box, color box, white box, etc               |
| Delivery<br>time  | Within 35 days after the sample and order confirmed                                               |
| Payment<br>term   | 30% deposit by T/T in advance and the balance against the copy of B/L                             |
| Shipment          | By sea,by air,by Express and your shipping agent is acceptable                                    |
| Usage<br>Occasion | Home decor,Wedding Decoration,Wedding Favors,Decoration enhancement,                              |

| Capacity | 390ml |
|----------|-------|
| weight   | 307g  |

This youthful and vigorous <u>ceramic candle jars</u> provide various choice. No matter as candle jar, or as storage jar, It can bring warmth and happiness to your life, customize pattern jars provide you more choices that matches with your home decoration. You can work out more patterns for you candle brand!