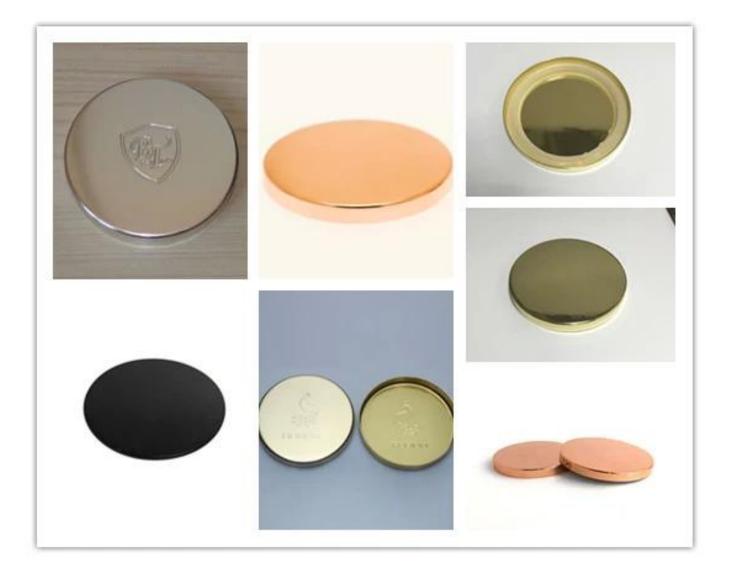

## **Product Description**

Item No SGL19052917

| Product Size  | 82*10cm                                                                                |
|---------------|----------------------------------------------------------------------------------------|
|               | We also have any other size lids, pls feel free to contact me if you need other sizes. |
|               | Custom design are welcome                                                              |
| Material      | Wholesale metal lids for candle glass jar                                              |
| Samples       | Existing clear glass samples for free<br>Sent collected by courier                     |
| Samples time  | 5-7 days after confirming.                                                             |
| Packing       | Normal Packing, 48pcs per carton                                                       |
| Delivery time | Within 35 days after the sample and order confirmed                                    |
| Payment terms | 30% pay by TT ,balance paid after showing the BL copy                                  |
| Certificate   | Annealing(for candle holders) test                                                     |

Different luxury surface decoration is our strength as well! Such as electroplating,laser engraving,spraying,decal printing,mercury finished ,iridescent and etc.

Sample Room