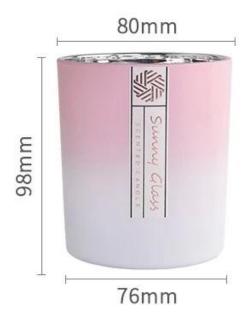

## product description

| product<br>name   | Wholesale high quality gradual change pink glass candle jar and diffuser bottle suit for home decor                                                                                                                             |  |
|-------------------|---------------------------------------------------------------------------------------------------------------------------------------------------------------------------------------------------------------------------------|--|
| Sample<br>time    | 1. 5 days if there is glass shape and size 2. 15 days, if you need new shapes and sizes glass                                                                                                                                   |  |
| Measure           | glass cup Item No.:SCRG22055 Top dia: 80 mm Bottom dia: 76 mm Height: 90 mm Weight: 287 g Capcity: 300 ml diffuser bottle Item No.:SCRG22055 Top dia: 70.3 mm Bottom dia: 71.8 mm Height: 54.7 mm Weight: 201 g Capcity: 120 ml |  |
| Packing           | Normal packing,Individual gift box, PVC box, window box, color box, white box, etc                                                                                                                                              |  |
| Delivery<br>time  | Within 35 days after the sample and order confirmed                                                                                                                                                                             |  |
| Payment<br>term   | 30% deposit by T/T in advance and the balance against the copy of B/L                                                                                                                                                           |  |
| Shipment          | By sea,by air,by Express and your shipping agent is acceptable                                                                                                                                                                  |  |
| Usage<br>Occasion | Home decor, Wedding Decoration, Wedding Favors, Decoration enhancement,                                                                                                                                                         |  |

| Capacity | 300ml |
|----------|-------|
| weight   | 287g  |

| Capacity | 120ml |
|----------|-------|
| weight   | 201g  |

As local embellishments, the <u>gradual change pink glass candlesticks and aromatherapy bottles</u> are not inferior to other "competitors", and the presentation of texture often comes from the details.