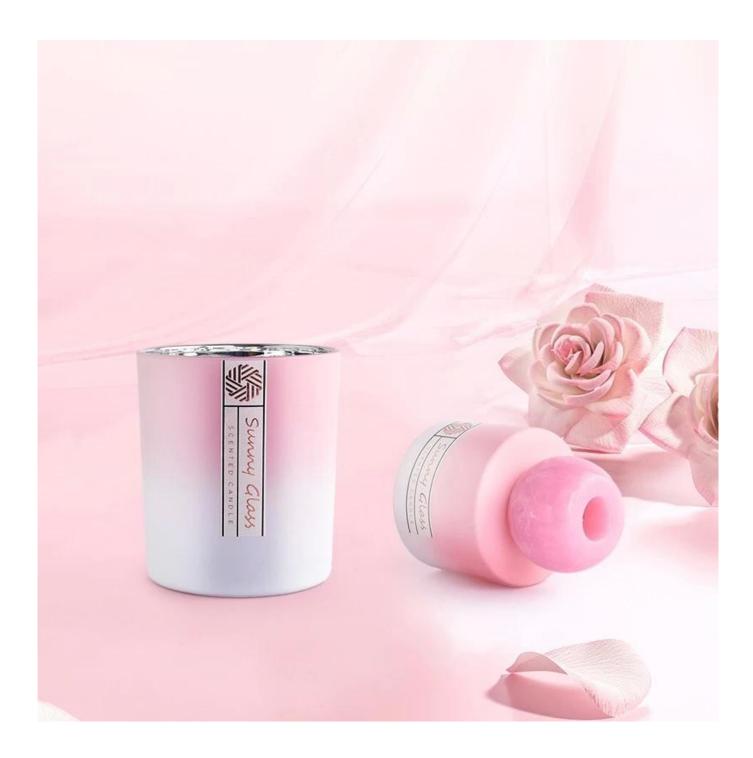

Wholesale high quality gradual change pink glass candle jar and diffuser bottle suit for home decor

| Capacity | 300ml |
|----------|-------|
| weight   | 287g  |

| Capacity | 120ml |
|----------|-------|
| weight   | 201g  |

As local embellishments, the <u>gradual change pink glass candlesticks and aromatherapy bottles</u> are not inferior to other "competitors", and the presentation of texture often comes from the details.

Exquisite <u>candle holders and elegant aromatherapy bottles</u> can all be well presented with marble patterns, and the texture gives the furniture a new texture and definition.

This decorative <u>candle jar and aromatherapy bottle</u> set is the perfect gift of friendship or an elegant high-end gift for your loved ones. Everyone will appreciate the quality of craftsmanship in this exquisite set.