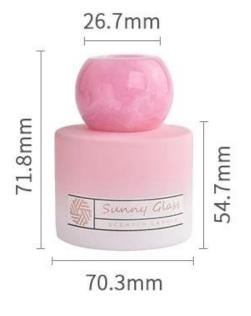

## product description

| product<br>name   | Wholesale high quality gradual change pink glass candle jar and diffuser bottle suit for home decor                                                                                                                             |  |
|-------------------|---------------------------------------------------------------------------------------------------------------------------------------------------------------------------------------------------------------------------------|--|
| Sample<br>time    | 1. 5 days if there is glass shape and size 2. 15 days, if you need new shapes and sizes glass                                                                                                                                   |  |
| Measure           | glass cup Item No.:SCRG22055 Top dia: 80 mm Bottom dia: 76 mm Height: 90 mm Weight: 287 g Capcity: 300 ml diffuser bottle Item No.:SCRG22055 Top dia: 70.3 mm Bottom dia: 71.8 mm Height: 54.7 mm Weight: 201 g Capcity: 120 ml |  |
| Packing           | Normal packing,Individual gift box, PVC box, window box, color box, white box, etc                                                                                                                                              |  |
| Delivery<br>time  | Within 35 days after the sample and order confirmed                                                                                                                                                                             |  |
| Payment<br>term   | 30% deposit by T/T in advance and the balance against the copy of B/L                                                                                                                                                           |  |
| Shipment          | By sea,by air,by Express and your shipping agent is acceptable                                                                                                                                                                  |  |
| Usage<br>Occasion | Home decor, Wedding Decoration, Wedding Favors, Decoration enhancement,                                                                                                                                                         |  |

| Capacity | 300ml |
|----------|-------|
| weight   | 287g  |

| Capacity | 120ml |
|----------|-------|
| weight   | 201g  |

As local embellishments, the <u>gradual change pink glass candlesticks and aromatherapy bottles</u> are not inferior to other "competitors", and the presentation of texture often comes from the details.