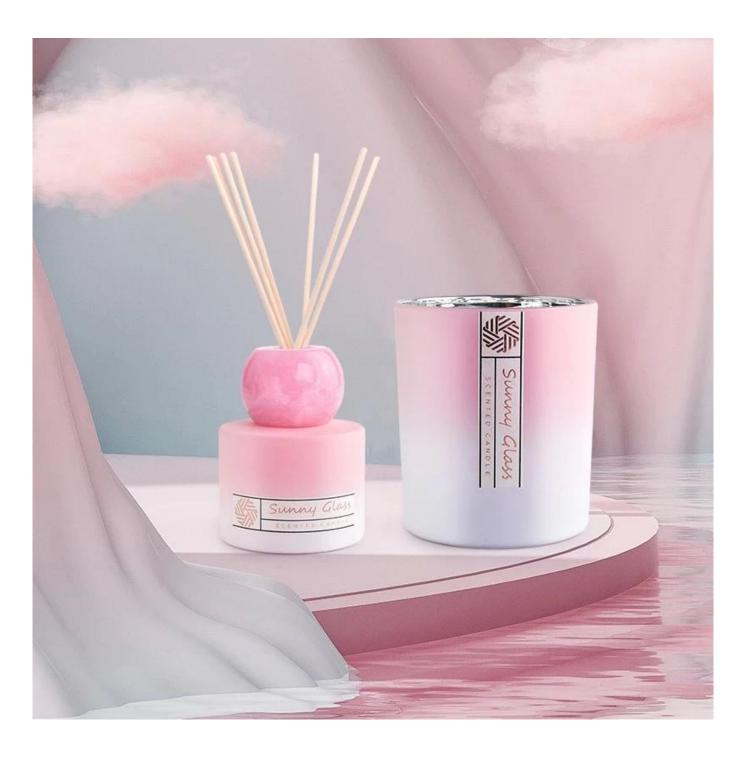

Exquisite <u>candle holders and elegant aromatherapy bottles</u> can all be well presented with marble patterns, and the texture gives the furniture a new texture and definition.

This decorative <u>candle jar and aromatherapy bottle</u> set is the perfect gift of friendship or an elegant high-end gift for your loved ones. Everyone will appreciate the quality of craftsmanship in this exquisite set.

This classic marble glass candle holder and scented bottle is a great choice for high-end scented candles. It is very versatile to use around the home, home or wedding party setting as an aromatherapy mug or as a wedding centerpiece in a vase.