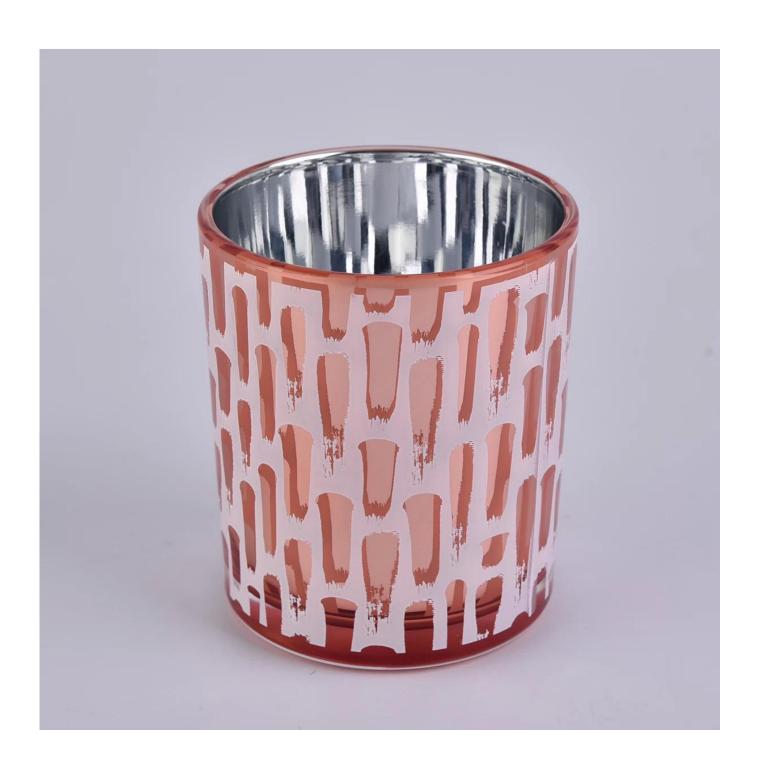

#### **Product Description**

Item No SG8090

Weight: 300G Capacity: 295ml Top dia: 80mm Bottom dia: 85mm Height: 90mm

Item Name Wholesale high quality candle jars glass jars

Samples Existing clear glass samples for free

Certificate Annealing(for candle holders) test

Different luxury surface decoration is our strength as well! Such as electroplating, laser engraving, spraying, decal printing, mercury finished ,iridescent and etc.