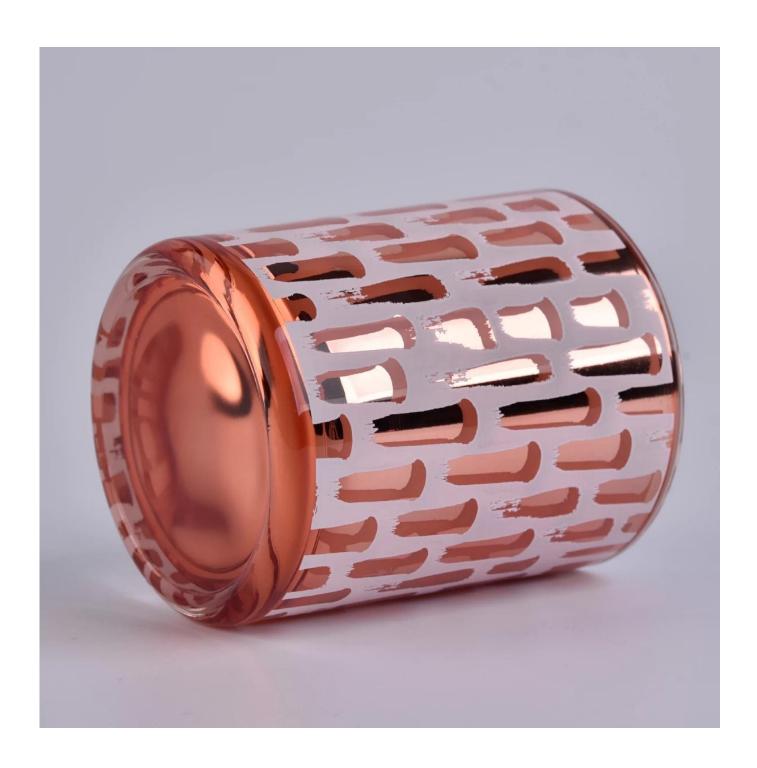

#### **Product Description**

Item No SG8090

Weight: 300G Capacity: 295ml Top dia: 80mm Bottom dia: 85mm Height: 90mm

Item Name Wholesale high quality candle jars glass jars

Samples Existing clear glass samples for free

Certificate Annealing(for candle holders) test

Different luxury surface decoration is our strength as well! Such as electroplating, laser engraving, spraying, decal printing, mercury finished ,iridescent and etc.