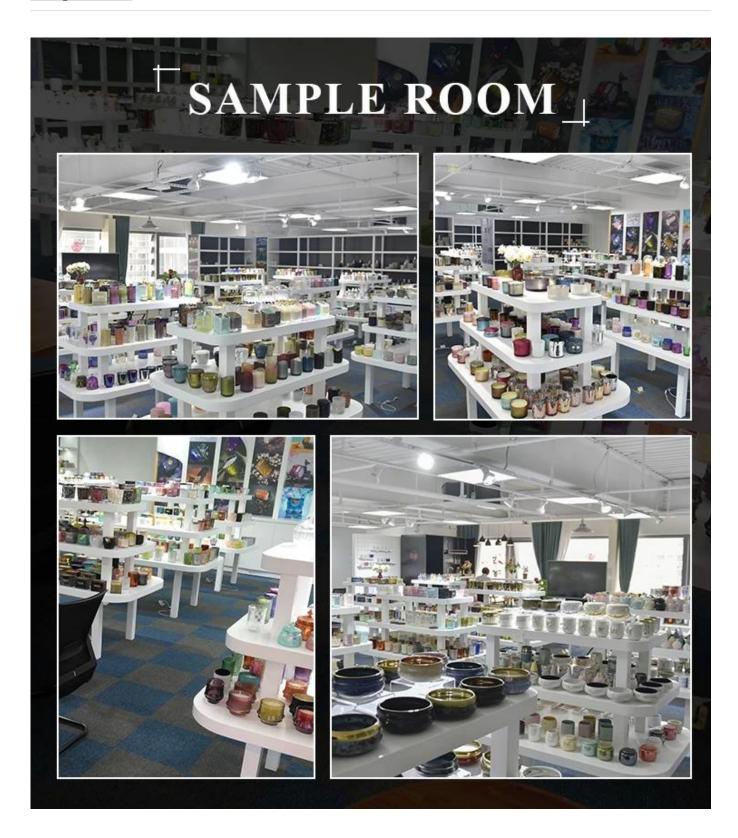

the latest 10 years, Sunny Glassware is the supplier of 80% fragrance brands in the United States.

#### **Product Description**

Item No SG8090

Weight: 300G Capacity: 295ml Top dia: 80mm Bottom dia: 85mm Height: 90mm

Item Name Wholesale high quality candle jars glass jars

Samples Existing clear glass samples for free

Sent collected by courier

Samples time 5-7 days after confirming.

Packing Normal Packing, 48pcs per carton

Delivery time Within 35 days after the sample and order confirmed

Payment terms 30% pay by TT ,balance paid after showing the BL copy

Certificate Annealing(for candle holders) test













Different luxury surface decoration is our strength as well! Such as electroplating, laser engraving, spraying, decal printing, mercury finished ,iridescent and etc.





## **Company Information**

We are thinker, doer and maker.

Sunny Glassware was established by Frank and Alice since 1992s, which is the supplier of 80% fragrance brands & home decoration in the United States. Sunny keep engaged in various of candle holder, bathroom accessories, perfume&diffuser bottles, borosilicate glass and related accessories.

Award-winning team of designers has won the trust of many upscale brands like NEST Fragrance, who is unmatched in China. The annual quantity, launched speed on new products and designs can be compared with Zara.

With a strictly control system on product quality, Sunny adapts extra six steps for inspection of shipments, no major quality complaints on products produced for 9 consecutive years.

With our strong support, customers rapidly develo