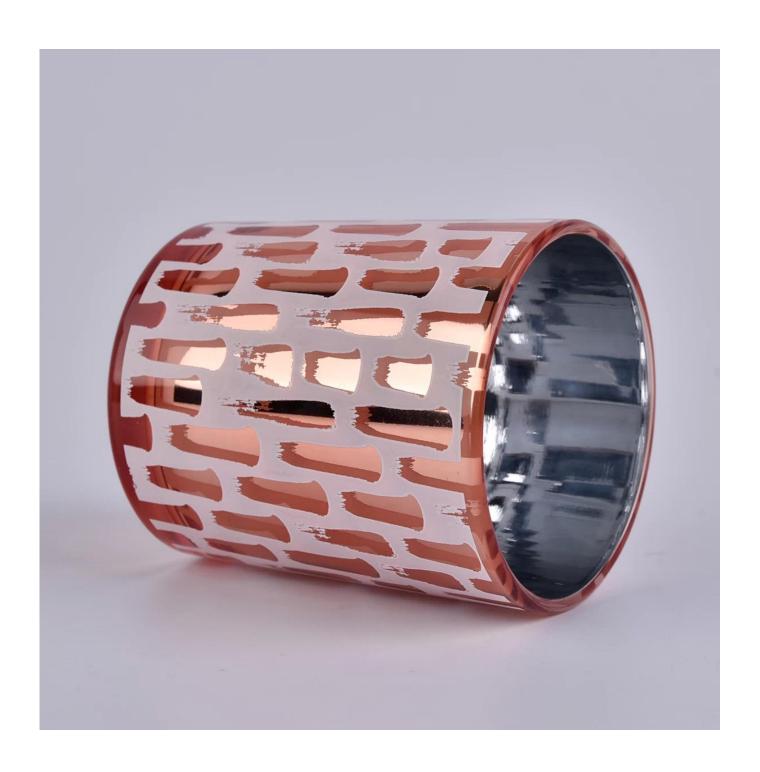

#### **Product Description**

Item No SG8090

Weight: 300G Capacity: 295ml Top dia: 80mm Bottom dia: 85mm Height: 90mm

Item Name Wholesale high quality candle jars glass jars

Samples Existing clear glass samples for free

Certificate Annealing(for candle holders) test

Different luxury surface decoration is our strength as well! Such as electroplating, laser engraving, spraying, decal printing, mercury finished ,iridescent and etc.