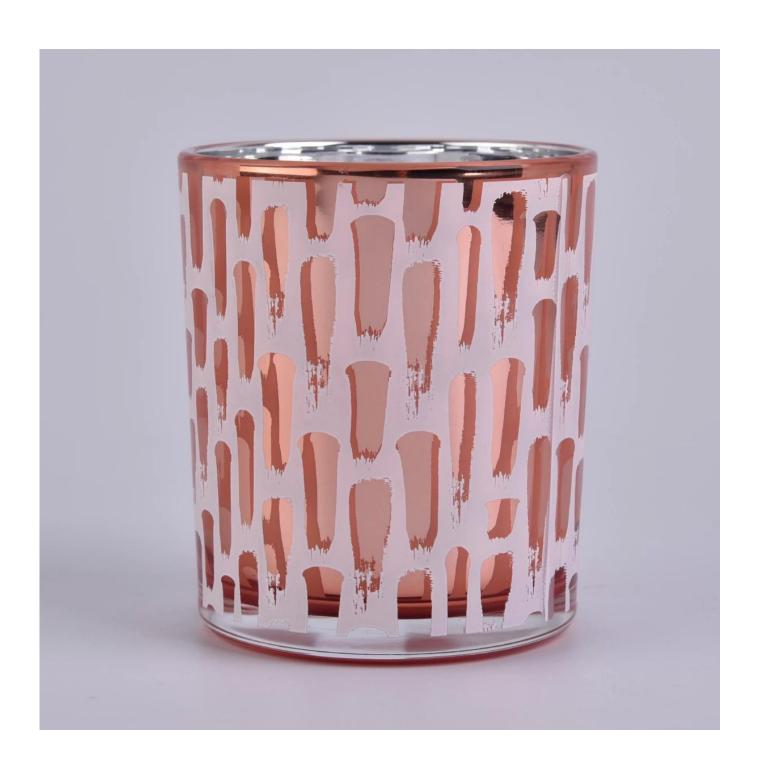

#### **Product Description**

Item No SG8090

Weight: 300G Capacity: 295ml Top dia: 80mm Bottom dia: 85mm Height: 90mm

Item Name Wholesale high quality candle jars glass jars

Samples Existing clear glass samples for free

Certificate Annealing(for candle holders) test

Different luxury surface decoration is our strength as well! Such as electroplating, laser engraving, spraying, decal printing, mercury finished ,iridescent and etc.