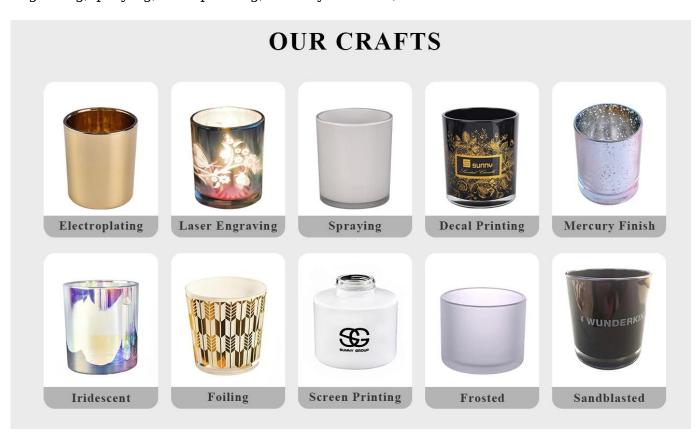

Certificate Annealing(for candle holders) test

Different luxury surface decoration is our strength as well! Such as electroplating, laser engraving, spraying, decal printing, mercury finished ,iridescent and etc.

#### 1) Can you do printing on the glass?

Yes,we can.We could offer various printing ways: screen printing, hot stamping, decal attachment, frosting, sandblasting, etc.