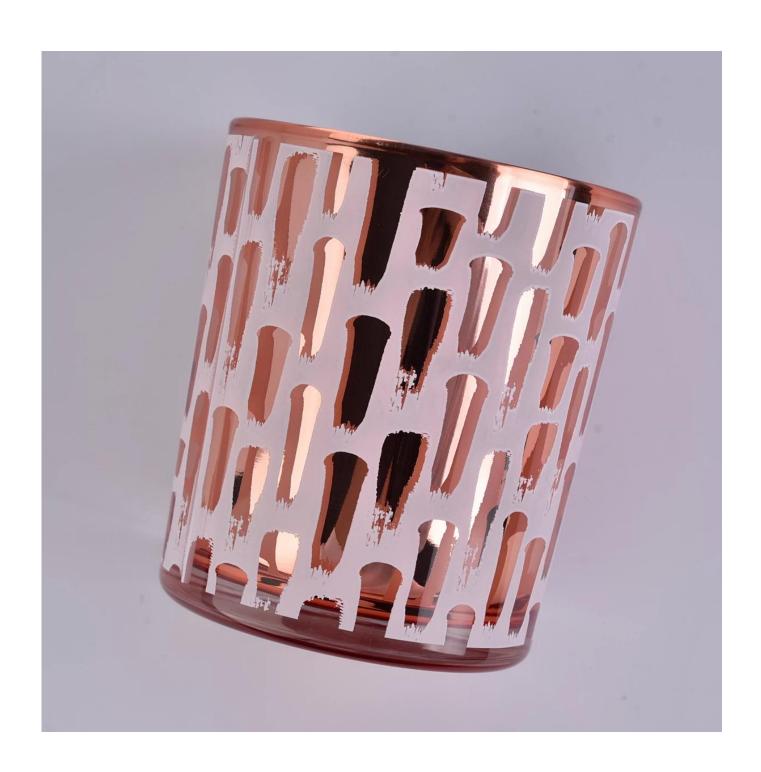

#### **Product Description**

Item No SG8090

Weight: 300G Capacity: 295ml Top dia: 80mm Bottom dia: 85mm Height: 90mm

Item Name Wholesale high quality candle jars glass jars

Samples Existing clear glass samples for free

Certificate Annealing(for candle holders) test

Different luxury surface decoration is our strength as well! Such as electroplating, laser engraving, spraying, decal printing, mercury finished ,iridescent and etc.