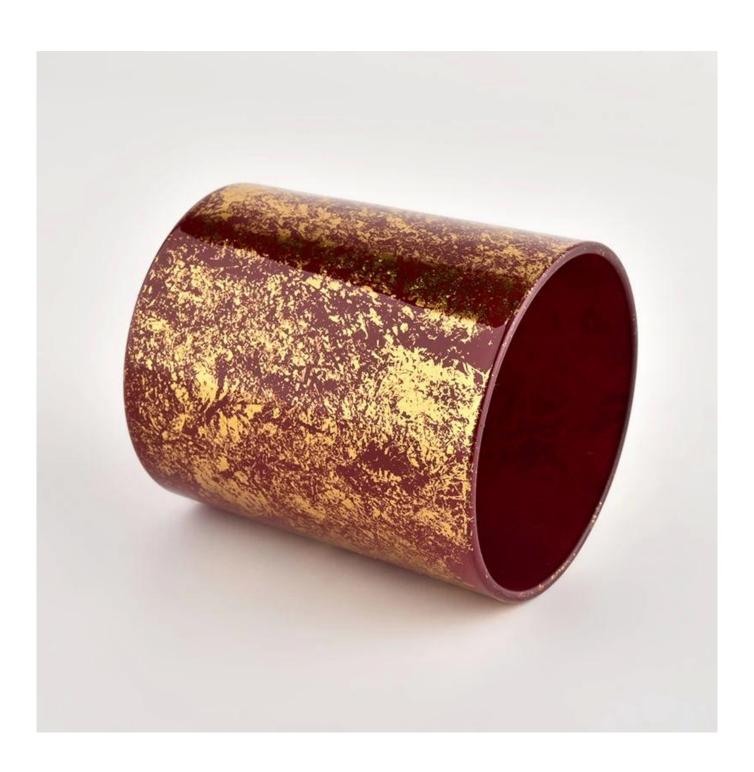

# Wholesale gold printing dust and red glass candle jar with high quality

Product quality is the major focus in <u>Sunny Glassware</u>. <u>Sunny Glassware</u> once demolished 80,000 pcs of glass vessel with barely visible blemish.

| product name  | Wholesale gold printing dust and red glass candle jar with high quality                                                 |
|---------------|-------------------------------------------------------------------------------------------------------------------------|
| Sample time   | <ul><li>1. 5 days if there is glass shape and size</li><li>2. 15 days, if you need new shapes and sizes glass</li></ul> |
| Measure       | Item No.:SGHL21112613 Top dia:80mm Bottom dia:74mm Height:90mm Weight:303g Capacity:290ml                               |
| Packing       | Normal packing,Individual gift box, PVC box, window box, color box, white box, etc                                      |
| Delivery time | Within 35 days after the sample and order confirmed                                                                     |
| Payment term  | 30% deposit by T/T in advance and the balance against the copy of B/L                                                   |