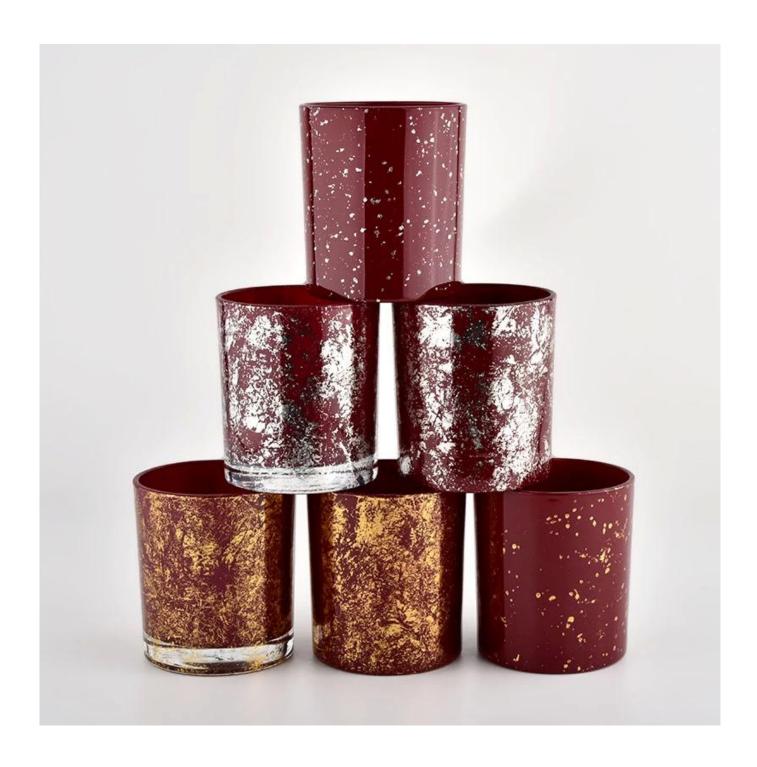

# Wholesale gold printing dust and red glass candle jar with high quality

Product quality is the major focus in <u>Sunny Glassware</u>. <u>Sunny Glassware</u> once demolished 80,000 pcs of glass vessel with barely visible blemish.

| product name  | Wholesale gold printing dust and red glass candle jar with high quality                                                 |
|---------------|-------------------------------------------------------------------------------------------------------------------------|
| Sample time   | <ul><li>1. 5 days if there is glass shape and size</li><li>2. 15 days, if you need new shapes and sizes glass</li></ul> |
| Measure       | Item No.:SGHL21112613 Top dia:80mm Bottom dia:74mm Height:90mm Weight:303g Capacity:290ml                               |
| Packing       | Normal packing,Individual gift box, PVC box, window box, color box, white box, etc                                      |
| Delivery time | Within 35 days after the sample and order confirmed                                                                     |
| Payment term  | 30% deposit by T/T in advance and the balance against the copy of B/L                                                   |