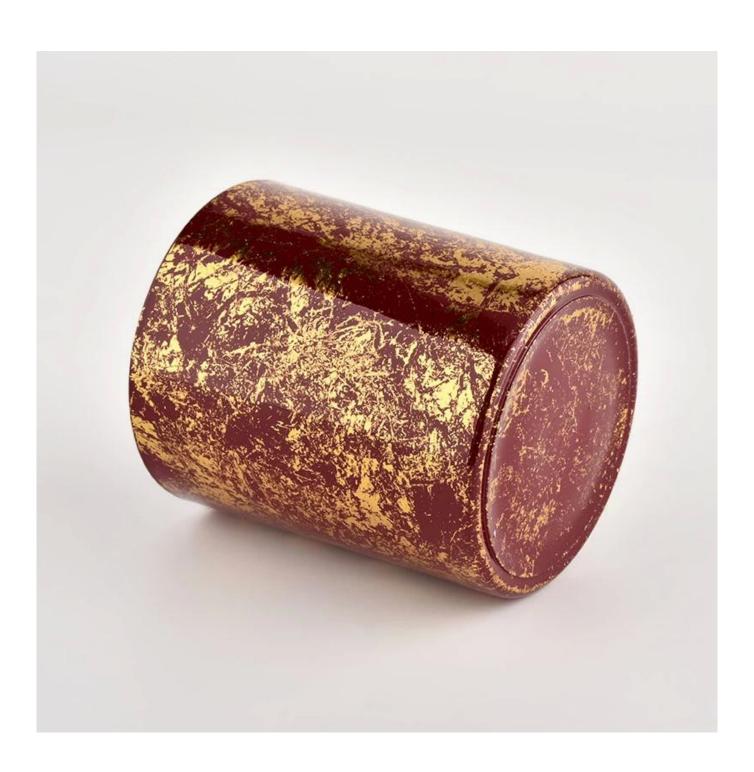

# Wholesale gold printing dust and red glass candle jar with high quality

Product quality is the major focus in <u>Sunny Glassware</u>. <u>Sunny Glassware</u> once demolished 80,000 pcs of glass vessel with barely visible blemish.

| product name  | Wholesale gold printing dust and red glass candle jar with high quality                                                 |
|---------------|-------------------------------------------------------------------------------------------------------------------------|
| Sample time   | <ul><li>1. 5 days if there is glass shape and size</li><li>2. 15 days, if you need new shapes and sizes glass</li></ul> |
| Measure       | Item No.:SGHL21112613 Top dia:80mm Bottom dia:74mm Height:90mm Weight:303g Capacity:290ml                               |
| Packing       | Normal packing,Individual gift box, PVC box, window box, color box, white box, etc                                      |
| Delivery time | Within 35 days after the sample and order confirmed                                                                     |
| Payment term  | 30% deposit by T/T in advance and the balance against the copy of B/L                                                   |