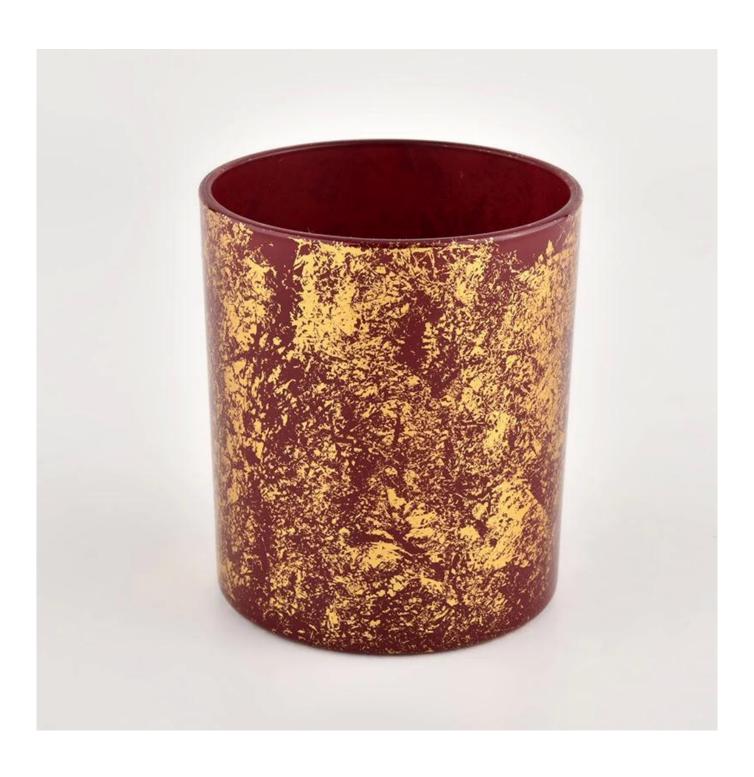

# Wholesale gold printing dust and red glass candle jar with high quality

Product quality is the major focus in <u>Sunny Glassware</u>. <u>Sunny Glassware</u> once demolished 80,000 pcs of glass vessel with barely visible blemish.

| product name  | Wholesale gold printing dust and red glass candle jar with high quality                                                 |
|---------------|-------------------------------------------------------------------------------------------------------------------------|
| Sample time   | <ul><li>1. 5 days if there is glass shape and size</li><li>2. 15 days, if you need new shapes and sizes glass</li></ul> |
| Measure       | Item No.:SGHL21112613 Top dia:80mm Bottom dia:74mm Height:90mm Weight:303g Capacity:290ml                               |
| Packing       | Normal packing,Individual gift box, PVC box, window box, color box, white box, etc                                      |
| Delivery time | Within 35 days after the sample and order confirmed                                                                     |
| Payment term  | 30% deposit by T/T in advance and the balance against the copy of B/L                                                   |