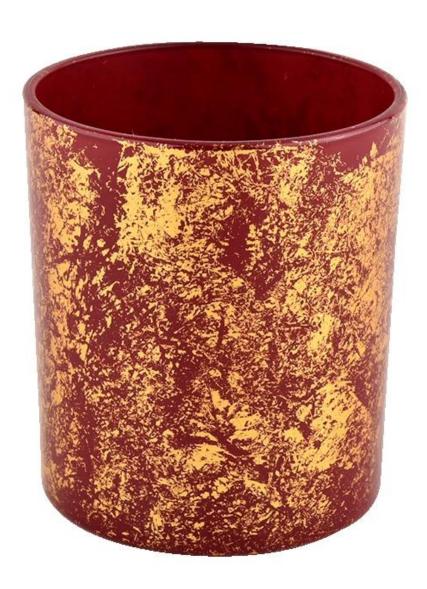

# Wholesale gold printing dust and red glass candle jar with high quality

Product quality is the major focus in <u>Sunny Glassware</u>. <u>Sunny Glassware</u> once demolished 80,000 pcs of glass vessel with barely visible blemish.

| product name  | Wholesale gold printing dust and red glass candle jar with high quality                                                 |
|---------------|-------------------------------------------------------------------------------------------------------------------------|
| Sample time   | <ul><li>1. 5 days if there is glass shape and size</li><li>2. 15 days, if you need new shapes and sizes glass</li></ul> |
| Measure       | Item No.:SGHL21112613 Top dia:80mm Bottom dia:74mm Height:90mm Weight:303g Capacity:290ml                               |
| Packing       | Normal packing,Individual gift box, PVC box, window box, color box, white box, etc                                      |
| Delivery time | Within 35 days after the sample and order confirmed                                                                     |
| Payment term  | 30% deposit by T/T in advance and the balance against the copy of B/L                                                   |