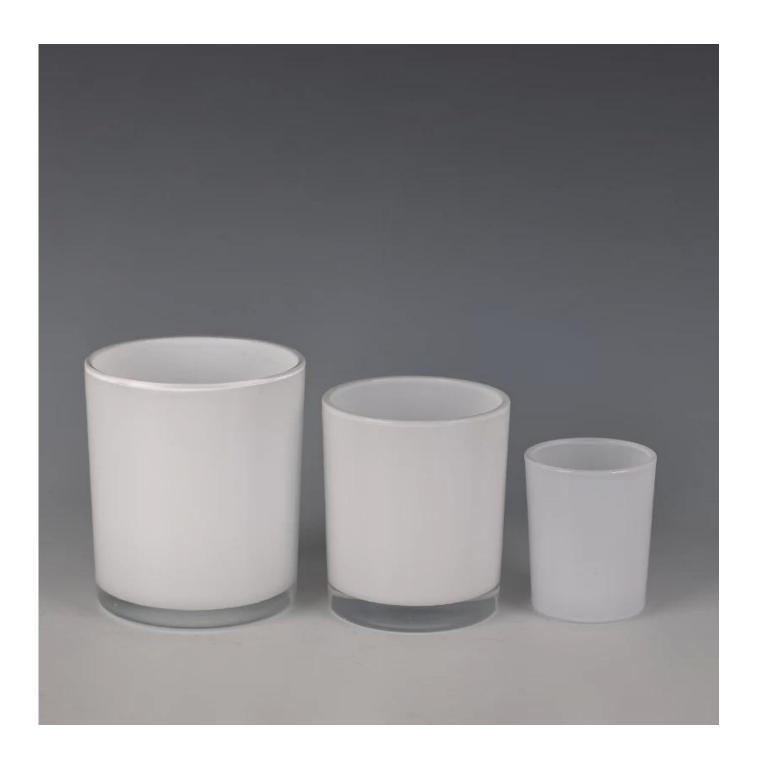

Material Large Glass Candle Jars, candle glass, glass candle, glass jars for candle making

Samples Existing clear glass samples for free

Sent collected by courier

Samples time 5-7 days after confirming.

Packing Normal Packing, 48pcs per carton