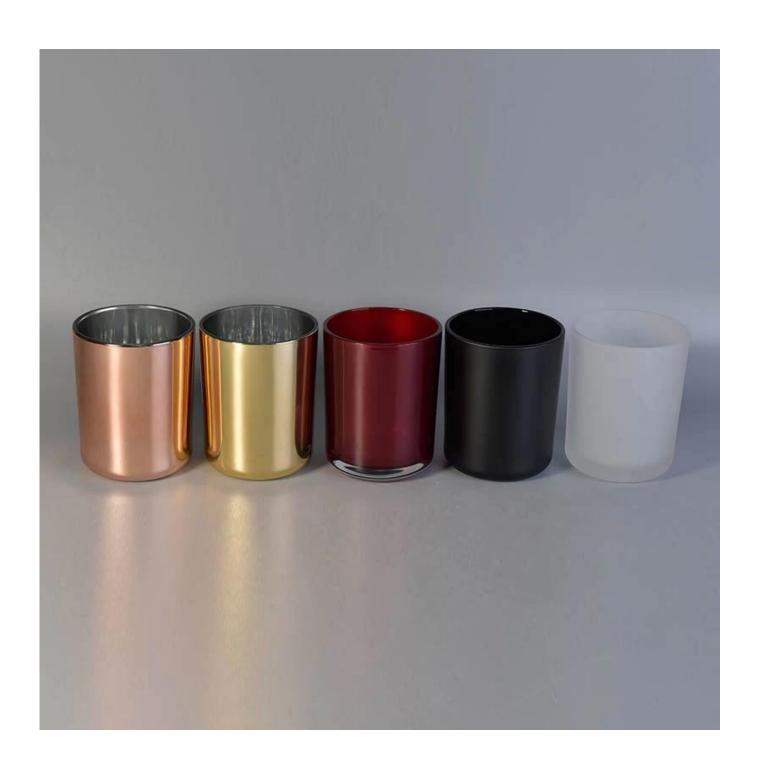

Material Large Glass Candle Jars, candle glass, glass candle, glass jars for candle making

Samples Existing clear glass samples for free

Sent collected by courier

Samples time 5-7 days after confirming.

Packing Normal Packing, 48pcs per carton

Delivery time Within 35 days after the sample and order confirmed

Payment terms 30% pay by TT ,balance paid after showing the BL copy

Certificate Annealing(for candle holders) test

Different luxury surface decoration is our strength as well! Such as electroplating, laser engraving, spraying, decal printing, mercury finished , iridescent and etc.