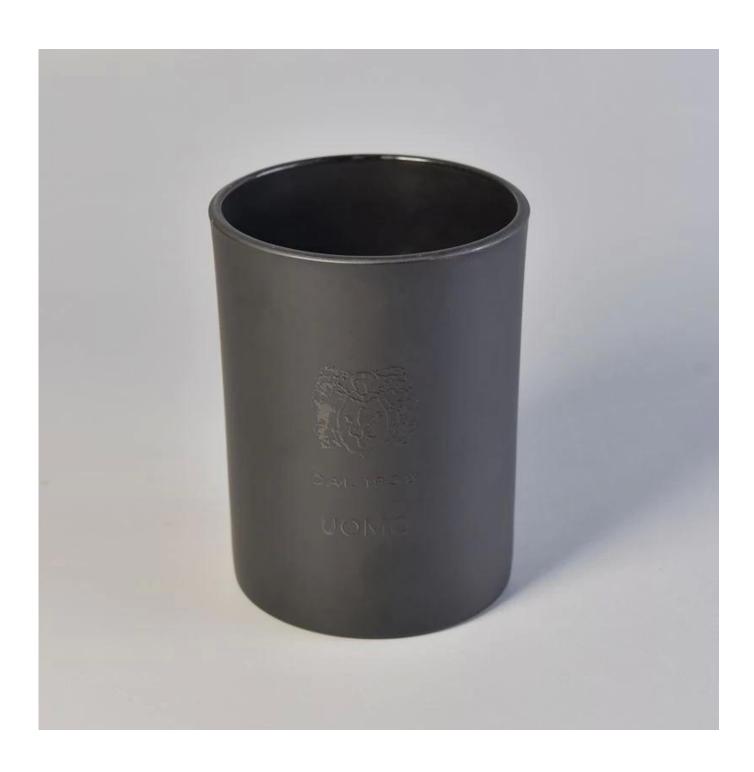

Wholesale empty straight side glass candle jar for candle making

Focusing on luxury fragrance products in the latest 10 years, Sunny Glassware is the supplier of 80% fragrance brands in the United States.

# **Product Description**

Product Size Top dia:80mm

Bottom dia:78mm Height:90mm

Capacity:300ml (can fill around 8 oz soy wax)

Weight:310g

4oz,6oz,8oz,10oz,12oz,14oz and other dimension are availible

Custom design are welcome